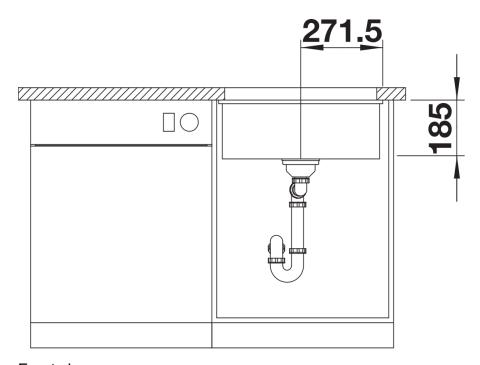

# Product information sheet SUBLINE 500-U

Item no. 523733

**Benefits** 



- Undermount bowl for solid surface worktops
- Timelessly elegant, contoured bowl design
- Wide range featuring large and small bowls
- Elegant and hygienic: the covered C-overflow and InFino strainer system
- Ceramic for easy care

### Colours



Available colours: crystal white gloss

Ceramic PuraPlus crystal white gloss

## Planning information

- Cut out: 490 x 386 x R15
- min worktop depth 25mm

### Scope of supply

- Waste fitting with space-saving pipe
- 3 ½" InFino basket strainer
- German warehouse stock
- please allow 10 working days

### **Details**



Top view



Cut-out



Front view



Side view