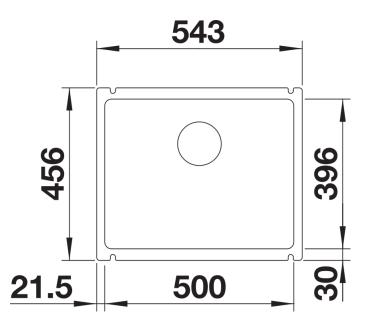

## Planning information

- Cut out: 490 x 386 x R15
- min worktop depth 25mm

### **Details**

Top view

Cut-out

Front view

Side view