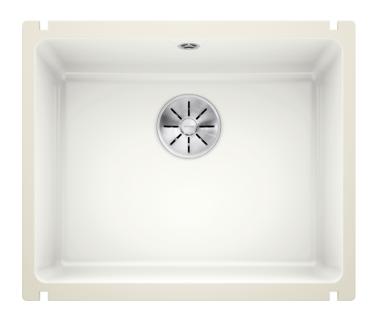

# Product information sheet SUBLINE 500-U

Item no. 523733

**Benefits** 

- Undermount bowl for solid surface worktops
- Timelessly elegant, contoured bowl design
- Wide range featuring large and small bowls
- Elegant and hygienic: the covered C-overflow and InFino strainer system
- Ceramic for easy care

### Colours

Available colours: crystal white gloss

Ceramic PuraPlus crystal white gloss