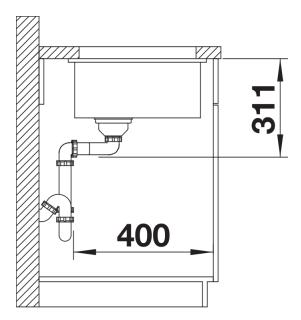

# Product information sheet SUBLINE 500-U

Item no. 523733

**Benefits** 



- Undermount bowl for solid surface worktops
- Timelessly elegant, contoured bowl design
- Wide range featuring large and small bowls
- Elegant and hygienic: the covered C-overflow and InFino strainer system
- Ceramic for easy care

### Colours



Available colours: crystal white gloss

Ceramic PuraPlus crystal white gloss

## Planning information

- Cut out: 490 x 386 x R15
- min worktop depth 25mm

### Scope of supply

- Waste fitting with space-saving pipe
- 3 ½" InFino basket strainer
- German warehouse stock
- please allow 10 working days

### **Details**



Top view



Cut-out



Front view



Side view