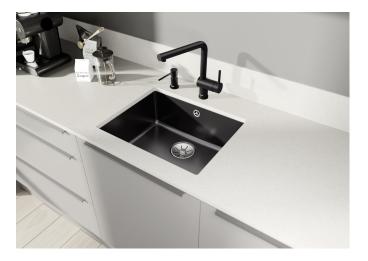

# Product information sheet SUBLINE 500-U

Item no. 523733

**Benefits** 

- Undermount bowl for solid surface worktops
- Timelessly elegant, contoured bowl design
- Wide range featuring large and small bowls
- Elegant and hygienic: the covered C-overflow and InFino strainer system
- Ceramic for easy care

### Colours

Available colours: crystal white gloss

Ceramic PuraPlus crystal white gloss