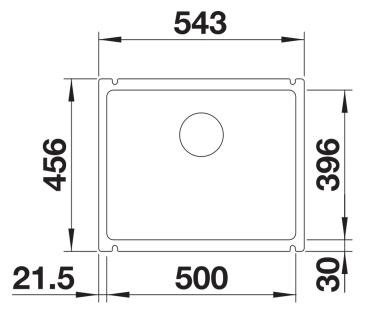

## Planning information

- Cut out: 490 x 386 x R15
- min worktop depth 25mm

### **Details**

Top view

Cut-out

Front view

Side view