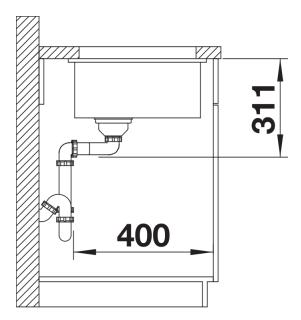

# Product information sheet SUBLINE 500-U

Item no. 523733

**Benefits** 



- Undermount bowl for solid surface worktops
- Timelessly elegant, contoured bowl design
- Wide range featuring large and small bowls
- InFino drain system gracefully integrated and easy-care
- Ceramic for easy care

#### Colours



Available colours: crystal white gloss

Ceramic PuraPlus crystal white gloss

### Planning information

- Cut out: 490 x 386 x R15<br/>br>Minimum worktop depth 25mm

## Scope of supply

- Waste fitting with space-saving pipe
- 3 1/2" InFino basket strainer

### **Details**



Top view



Cut-out



Front view



Side view