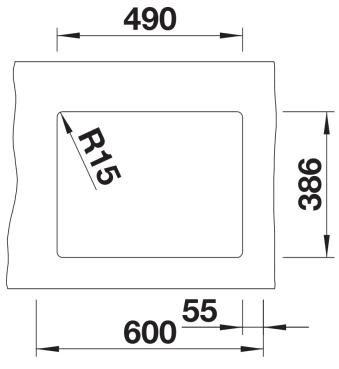

### Planning information

- Cut out: 490 x 386 x R15<br/>br>Minimum worktop depth 25mm

### **Details**

Top view

Cut-out

Front view

Side view