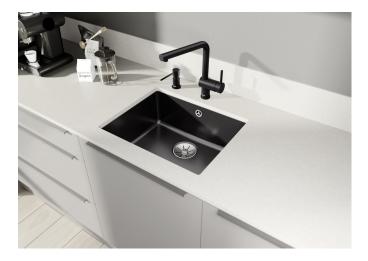

# Product information sheet SUBLINE 500-U

Item no. 523733

**Benefits** 

- Undermount bowl for solid surface worktops
- Timelessly elegant, contoured bowl design
- Wide range featuring large and small bowls
- InFino drain system gracefully integrated and easy-care
- Ceramic for easy care

#### Colours

Available colours: crystal white gloss

Ceramic PuraPlus crystal white gloss