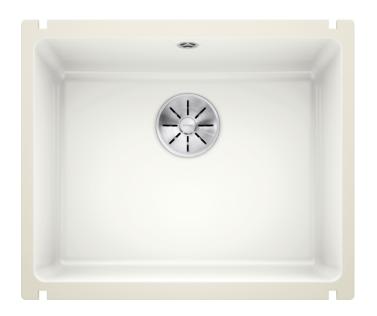

# Product information sheet SUBLINE 500-U

Item no. 523733

**Benefits** 

- Undermount bowl for solid surface worktops
- Timelessly elegant, contoured bowl design
- Wide range featuring large and small bowls
- InFino drain system gracefully integrated and easy-care
- Ceramic for easy care

#### Colours

Available colours: crystal white gloss

Ceramic PuraPlus crystal white gloss