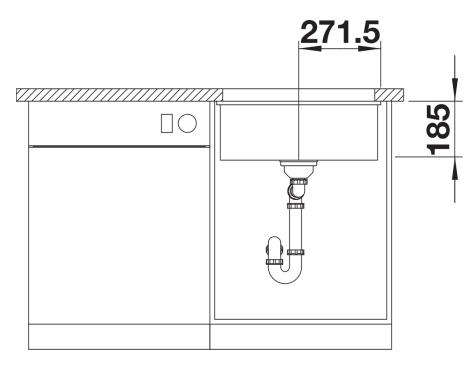

# Product information sheet SUBLINE 500-U

Item no. 523733

**Benefits** 



- Undermount bowl for solid surface worktops
- Timelessly elegant, contoured bowl design
- Wide range featuring large and small bowls
- InFino drain system gracefully integrated and easy-care
- Ceramic for easy care

#### Colours



Available colours: crystal white gloss

Ceramic PuraPlus crystal white gloss

### Planning information

- Cut out: 490 x 386 x R15<br/>br>Minimum worktop depth 25mm

## Scope of supply

- Waste fitting with space-saving pipe
- 3 1/2" InFino basket strainer

### **Details**



Top view



Cut-out



Front view



Side view