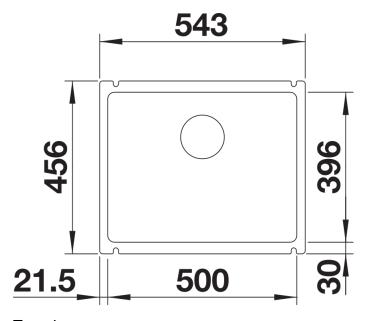

# Product information sheet SUBLINE 500-U

Item no. 523733

**Benefits** 



- Undermount bowl for solid surface worktops
- Timelessly elegant, contoured bowl design
- Wide range featuring large and small bowls
- InFino drain system gracefully integrated and easy-care
- Ceramic for easy care

#### Colours



Available colours: crystal white gloss

Ceramic PuraPlus crystal white gloss

### Planning information

- Cut out: 490 x 386 x R15<br/>br>Minimum worktop depth 25mm

## Scope of supply

- Waste fitting with space-saving pipe
- 3 1/2" InFino basket strainer

### **Details**



Top view



Cut-out



Front view



Side view