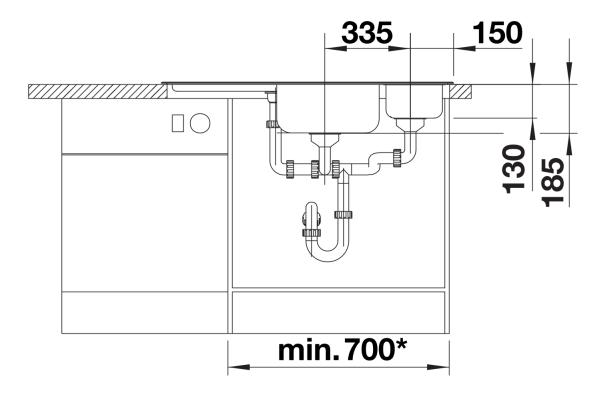

-----------------------------------------------------------------------------------------------------------------------------|
| - Cut out: provided, right hand bowl only<br>- Minimum suggested tap spout length 225mm                                                                     |
| Scope of supply                                                                                                                                             |
| - Stainless steel colander for additional bowl - waste fitting with space-saving pipe - 3 ½" pop-up waste for the main bowl - 3 ½" and 1 ½" basket strainer |
| 207360 - Colander, Stainless Steel                                                                                                                          |

Details



Top view



Cut-out



## Front view



Side view