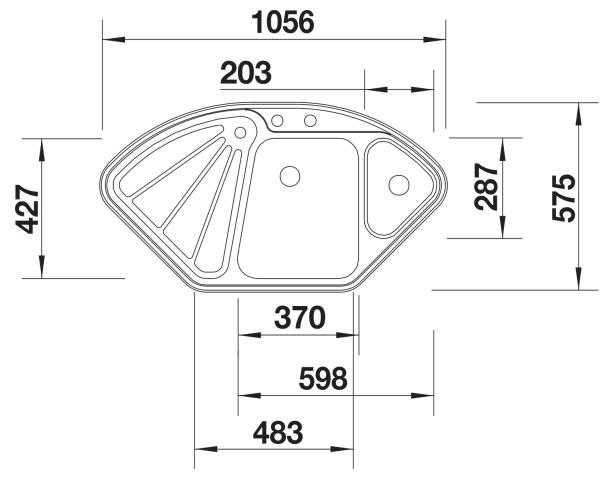

----------------------------------------------------------------------------------------------------------------------------------------------------|
| - Cut out: provided, right hand bowl only<br>- Minimum suggested tap spout length 225mm                                                                     |
| Scope of supply                                                                                                                                             |
| - Stainless steel colander for additional bowl - waste fitting with space-saving pipe - 3 ½" pop-up waste for the main bowl - 3 ½" and 1 ½" basket strainer |
| 207360 - Colander, Stainless Steel                                                                                                                          |

Details



Top view



Cut-out



## Front view



Side view