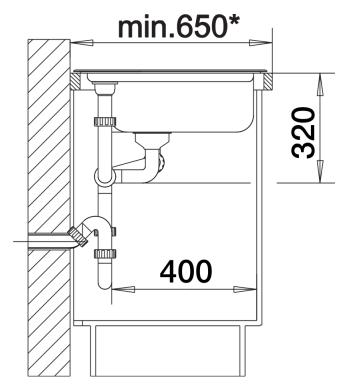

| Planning information                                                                                                                                        |
|-------------------------------------------------------------------------------------------------------------------------------------------------------------|
| - Cut out: provided, right hand bowl only<br>- Minimum suggested tap spout length 225mm                                                                     |
| Scope of supply                                                                                                                                             |
| - Stainless steel colander for additional bowl - waste fitting with space-saving pipe - 3 ½" pop-up waste for the main bowl - 3 ½" and 1 ½" basket strainer |
| 207360 - Colander, Stainless Steel                                                                                                                          |

Details

Top view

Cut-out