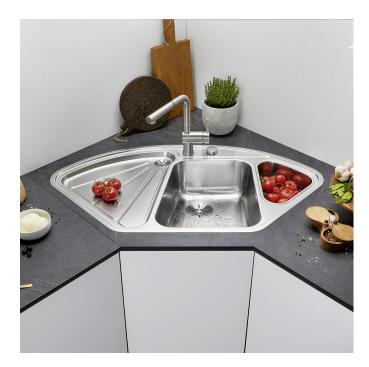

## Product information sheet BLANCODELTA-IF

Item no. 523667

**Benefits** 

- Ergonomic trapezoid bowl ideal for corner installation
- Extra large bowl diagonal to accommodate bulky items
- Recessed draining and working area
- Large additional bowl with stainless steel colander
- With attractive IF flat rim
- High-quality features with the covered C-overflow and elegantly integrated InFino strainer