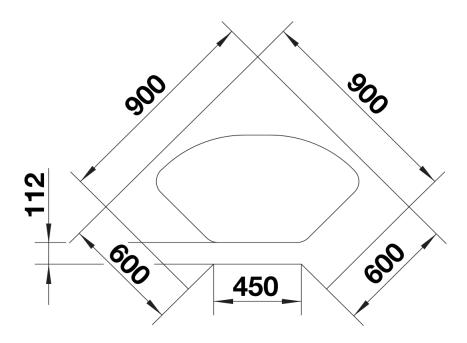

| Planning information                                                                                                                                        |
|-------------------------------------------------------------------------------------------------------------------------------------------------------------|
| - Cut out: provided, right hand bowl only<br>- Minimum suggested tap spout length 225mm                                                                     |
| Scope of supply                                                                                                                                             |
| - Stainless steel colander for additional bowl - waste fitting with space-saving pipe - 3 ½" pop-up waste for the main bowl - 3 ½" and 1 ½" basket strainer |
| 207360 - Colander, Stainless Steel                                                                                                                          |

Details

Top view

Cut-out