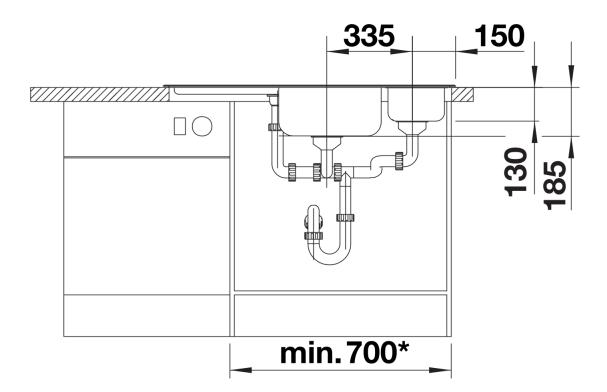

207360 - Colander Stainless Steel

Details

Top view

Cut-out

Front view

Side view