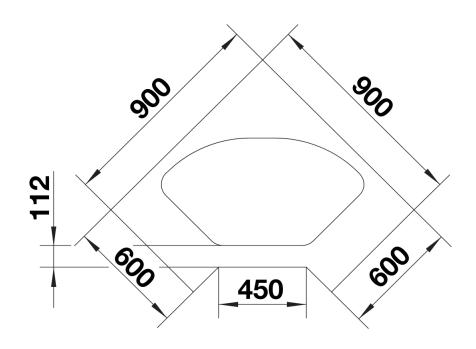

207360 - Colander Stainless Steel

Details

Top view

Cut-out

Front view

Side view