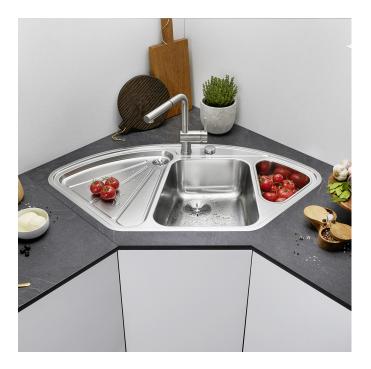

## Benefits

- Ergonomic trapezoid bowl ideal for corner installation
- Extra large bowl diagonal to accommodate bulky items
- Recessed draining and working area
- Large additional bowl with stainless steel colander
- With attractive IF flat rim

- High-quality features with the covered C-overflow and elegantly integrated InFino strainer

- Cut out: provided, right hand bowl only<br>/shinimum suggested tap spout length 225mm

Scope of supply

- Stainless steel colander for additional bowl
- waste fitting with space-saving pipe
- 3 <sup>1</sup>/<sub>2</sub>" pop-up waste for the main bowl 3 <sup>1</sup>/<sub>2</sub>" and 1 <sup>1</sup>/<sub>2</sub>" basket strainer