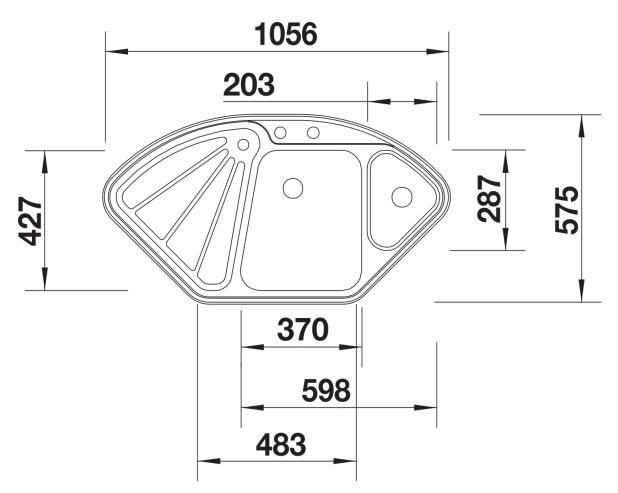

207360 - Colander Stainless Steel

Details

Top view

Cut-out

Front view

Side view