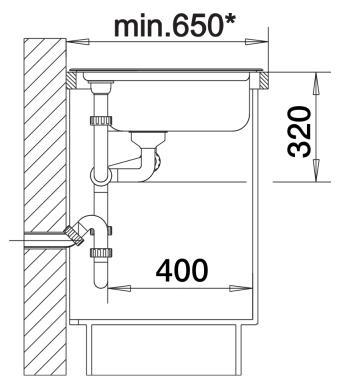

207360 - Colander Stainless Steel

Details

Top view

Cut-out

Front view

Side view