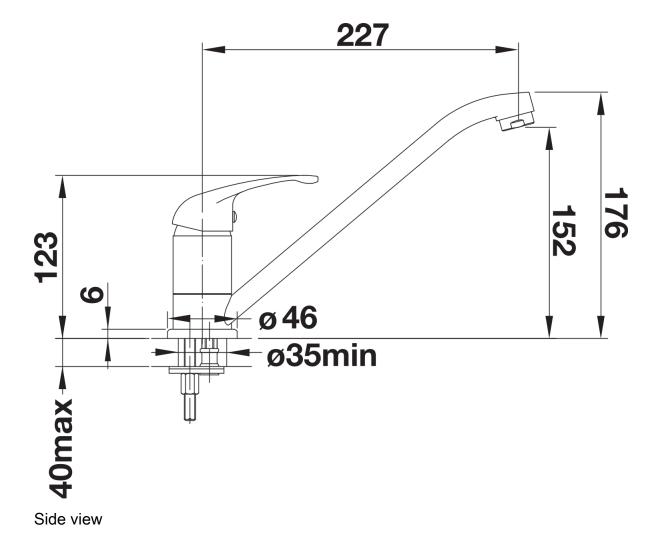

## Planning information

- Single lever monobloc mixer tap
- Ø35mm tap hole required
- With ceramic disc cartridge
- Flexible connector pipes, 500mm long
- WRAS approved fitting

## Scope of supply

- Single top lever monobloc mixer tap
- Ceramic disc control
- WRAS approved fitting
- 1/2" flexible connector pipes, 500mm long for easy installation
- Suitable for low pressure gravity and pressure systems, minimum 0.3 bar
- Fit metal stabilising bracket if required, item No. 513383