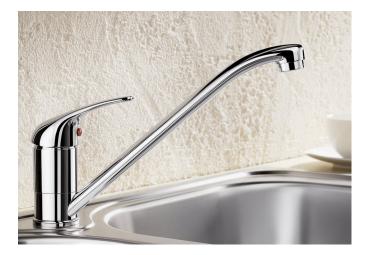

## Product information sheet DARAS

Item no. 523286

**Benefits** 

- Timeless classic single lever monobloc mixer tap
- Suitable for low pressure gravity and pressure systems
- Timeless classic mixer tap
- High, long spout
- Suitable for small sinks
- 360° swivel spout for greater reach