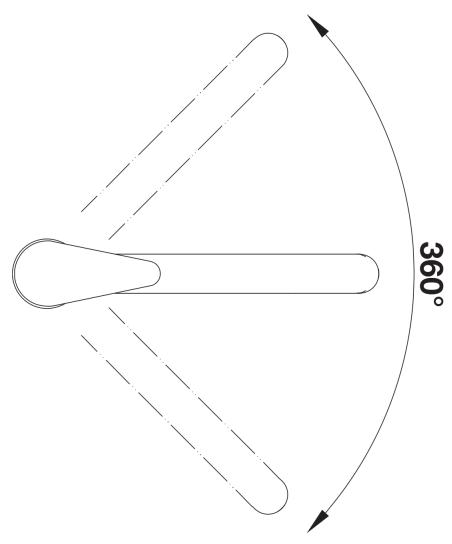

## Product information sheet DARAS

Item no. 523286

**Benefits** 

- Timeless classic single lever monobloc mixer tap
- Suitable for low pressure gravity and pressure systems
- Timeless classic mixer tap
- High, long spout
- Suitable for small sinks
- 360° swivel spout for greater reach

| 1)                         | Δts | a I | c |
|----------------------------|-----|-----|---|
| $\boldsymbol{\mathcal{L}}$ | CIC | 211 |   |

Swivel range