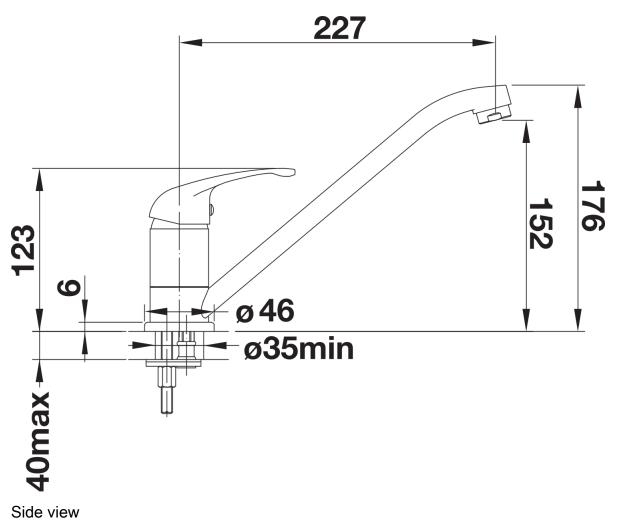

## Colours

Available colours: chrome

galvanic chrome

- Single lever monobloc mixer tap
- Ø35mm tap hole required
- With ceramic disc cartridge
- Flexible connector pipes, 500mm long
- WRAS approved fitting

Scope of supply

- Ø 35 mm tap hole required
- Flexible connector pipes, 500 mm long and  $1/2^{\prime\prime}$  nut
- Suitable for low pressure gravity and pressure systems, minimum 0.3 bar
- Fit metal stabilising bracket if required, item number 513383