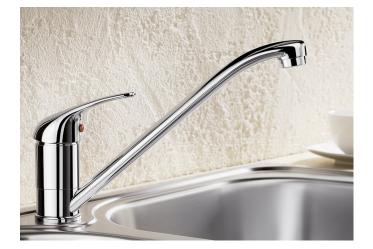

## Benefits

- Timeless classic single lever monobloc mixer tap
- Suitable for low pressure gravity and pressure systems
- Timeless classic mixer tap
- High, long spout
- Suitable for small sinks
- 360° swivel spout for greater reach

## Colours

Available colours: chrome

galvanic chrome

- Single lever monobloc mixer tap
- Ø35mm tap hole required
- With ceramic disc cartridge
- Flexible connector pipes, 500mm long
- WRAS approved fitting