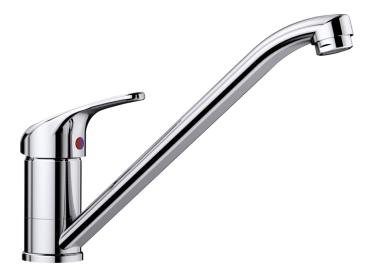

## Benefits

- Timeless classic single lever monobloc mixer tap
- Suitable for low pressure gravity and pressure systems
- Timeless classic mixer tap
- High, long spout
- Suitable for small sinks
- 360° swivel spout for greater reach

## Colours

Available colours: chrome

galvanic chrome

- Single lever monobloc mixer tap
- Ø35mm tap hole required
- With ceramic disc cartridge
- Flexible connector pipes, 500mm long
- WRAS approved fitting