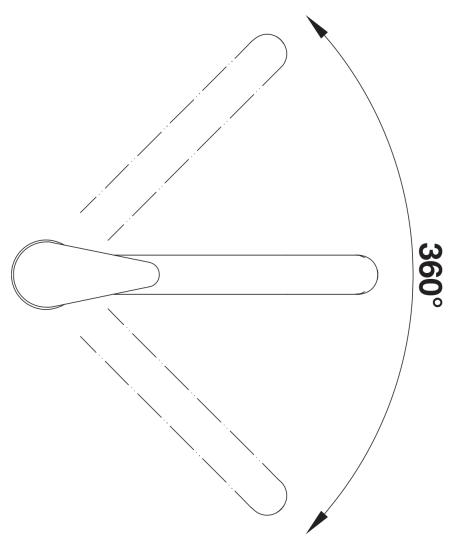

## Benefits

- Timeless classic single lever monobloc mixer tap
- Suitable for low pressure gravity and pressure systems
- Timeless classic mixer tap
- High, long spout
- Suitable for small sinks
- 360° swivel spout for greater reach

Details

Swivel range