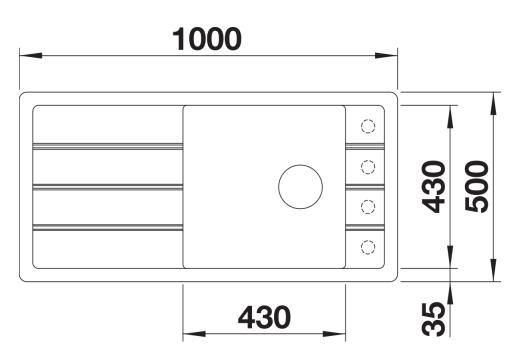

## Product information sheet FARON XL 6 S

Item no. 525896

## Benefits



- Traditional style elements in modern interpretations

- Fine profile edge as a design element on the sink rim and chopping board

- Double grooves emphasise the country-house character
- Generous XL bowl
- Optional chopping board made of solid ash, also available with ornamentation, can be placed on the draining board or bowl
- High-quality features including C-overflow and InFino drainer system
- Can be installed reversibly

## Colours



SILGRANIT black

Available colours: black anthracite rock grey volcano grey white soft white tartufo coffee waste kit with space-saving pipe
3 <sup>1</sup>/<sub>2</sub>" InFino basket strainer

## Details



Top view



Cut-out



Front view