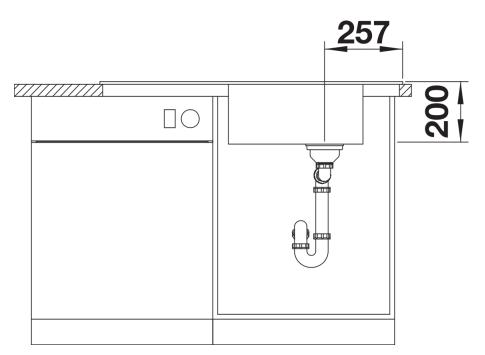

## Product information sheet FARON XL 6 S

Item no. 525896

## Benefits



- Traditional style elements in modern interpretations

- Fine profile edge as a design element on the sink rim and chopping board

- Double grooves emphasise the country-house character
- Generous XL bowl
- Optional chopping board made of solid ash, also available with ornamentation, can be placed on the draining board or bowl
- High-quality features including C-overflow and InFino drainer system
- Can be installed reversibly

## Colours



SILGRANIT black

Available colours: black anthracite rock grey volcano grey white soft white tartufo coffee waste kit with space-saving pipe
3 <sup>1</sup>/<sub>2</sub>" InFino basket strainer

## Details



Top view



Cut-out



Front view