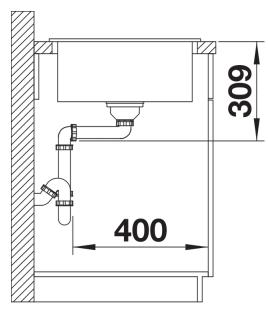

## Product information sheet FARON XL 6 S

Item no. 525896

## Benefits



- Traditional style elements in modern interpretations

- Fine profile edge as a design element on the sink rim and chopping board

- Double grooves emphasise the country-house character
- Generous XL bowl
- Optional chopping board made of solid ash, also available with ornamentation, can be placed on the draining board or bowl
- High-quality features including C-overflow and InFino drainer system
- Can be installed reversibly

## Colours



SILGRANIT black

Available colours: black anthracite rock grey volcano grey white soft white tartufo coffee waste kit with space-saving pipe
3 <sup>1</sup>/<sub>2</sub>" InFino basket strainer

## Details



Top view



Cut-out



Front view