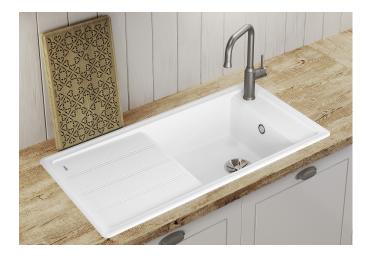

## Benefits

- Traditional style elements in modern interpretations

- Fine profile edge as a design element on the sink rim and chopping board

- Double grooves emphasise the country-house character
- Generous XL bowl
- Optional chopping board made of solid ash, also available with ornamentation, can be placed on the draining board or bowl
- High-quality features including C-overflow and InFino drainer system
- Can be installed reversibly

## Colours

SILGRANIT black

Available colours: black anthracite rock grey volcano grey white soft white tartufo coffee waste kit with space-saving pipe
3 <sup>1</sup>/<sub>2</sub>" InFino basket strainer