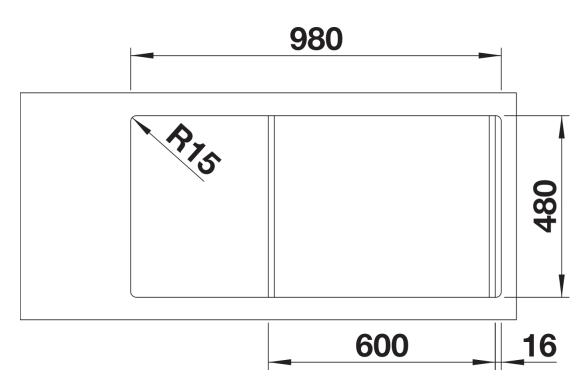

## Product information sheet FARON XL 6 S

Item no. 525896

## Benefits



- Traditional style elements in modern interpretations

- Fine profile edge as a design element on the sink rim and chopping board

- Double grooves emphasise the country-house character
- Generous XL bowl
- Optional chopping board made of solid ash, also available with ornamentation, can be placed on the draining board or bowl
- High-quality features including C-overflow and InFino drainer system
- Can be installed reversibly

## Colours



SILGRANIT black

Available colours: black anthracite rock grey volcano grey white soft white tartufo coffee waste kit with space-saving pipe
3 <sup>1</sup>/<sub>2</sub>" InFino basket strainer

## Details



Top view



Cut-out



Front view