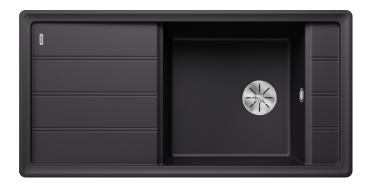

## Colours

SILGRANIT black

Available colours: black anthracite rock grey volcano grey white soft white tartufo coffee waste kit with space-saving pipe
3 <sup>1</sup>/<sub>2</sub>" InFino basket strainer