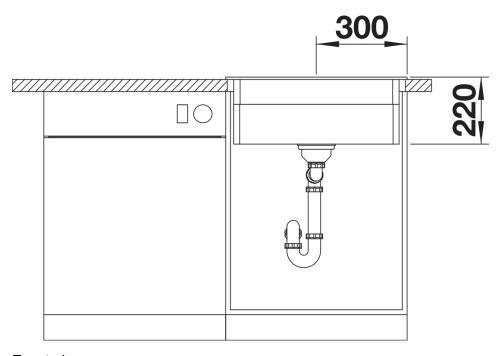

## Product information sheet ETAGON 6

Item no. 525889

**Benefits** 



- Generous staggered bowl with added functionality
- Integrated step creates an additional functional level
- Clever system concept with versatile ETAGON rails
- High-quality features with the covered C-overflow and InFino drain system elegantly integrated and easy-care
- Installation from above, with elegant, low-profile rim and continuous tap ledge

## Colours



Available colours: black

anthracite
rock grey
volcano grey
white
soft white
tartufo
coffee

SILGRANIT black

- 2 x ETAGON rails in stainless steel
- waste kit with space-saving pipe
- 3 1/2" InFino basket strainer with drain remote control (pop-up
- chrome-plated)

## 234164 - 2 x ETAGON rails

## **Details**



Top view



Cut-out



Front view



Side view