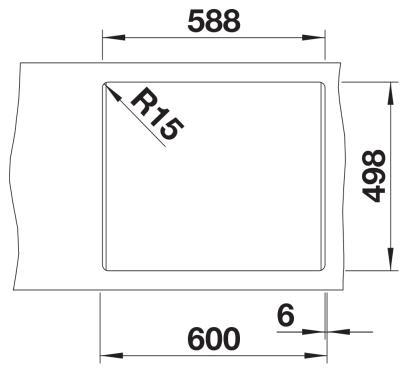

## Product information sheet ETAGON 6

Item no. 525889

**Benefits** 



- Generous staggered bowl with added functionality
- Integrated step creates an additional functional level
- Clever system concept with versatile ETAGON rails
- High-quality features with the covered C-overflow and InFino drain system elegantly integrated and easy-care
- Installation from above, with elegant, low-profile rim and continuous tap ledge

## Colours



Available colours: black

anthracite
rock grey
volcano grey
white
soft white
tartufo
coffee

SILGRANIT black

- 2 x ETAGON rails in stainless steel
- waste kit with space-saving pipe
- 3 1/2" InFino basket strainer with drain remote control (pop-up
- chrome-plated)

## 234164 - 2 x ETAGON rails

## **Details**



Top view



Cut-out



Front view



Side view