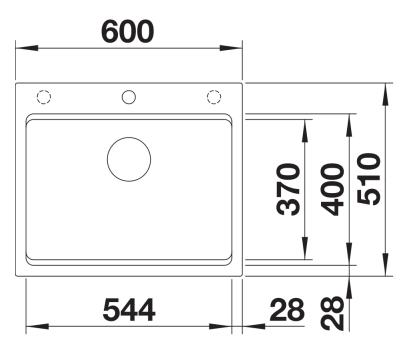

## Product information sheet ETAGON 6

Item no. 525889

**Benefits** 



- Generous staggered bowl with added functionality
- Integrated step creates an additional functional level
- Clever system concept with versatile ETAGON rails
- High-quality features with the covered C-overflow and InFino drain system elegantly integrated and easy-care
- Installation from above, with elegant, low-profile rim and continuous tap ledge

## Colours



Available colours: black

anthracite
rock grey
volcano grey
white
soft white
tartufo
coffee

SILGRANIT black

- 2 x ETAGON rails in stainless steel
- waste kit with space-saving pipe
- 3 1/2" InFino basket strainer with drain remote control (pop-up
- chrome-plated)

## 234164 - 2 x ETAGON rails

## **Details**



Top view



Cut-out



Front view



Side view