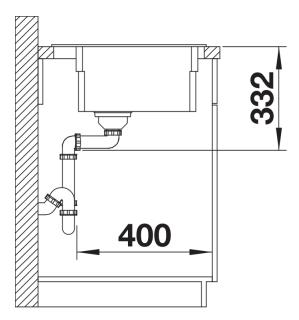

## Product information sheet ETAGON 6

Item no. 525889

**Benefits** 



- Generous staggered bowl with added functionality
- Integrated step creates an additional functional level
- Clever system concept with versatile ETAGON rails
- High-quality features with the covered C-overflow and InFino drain system elegantly integrated and easy-care
- Installation from above, with elegant, low-profile rim and continuous tap ledge

## Colours



Available colours: black

anthracite
rock grey
volcano grey
white
soft white
tartufo
coffee

SILGRANIT black

- 2 x ETAGON rails in stainless steel
- waste kit with space-saving pipe
- 3 1/2" InFino basket strainer with drain remote control (pop-up
- chrome-plated)

## 234164 - 2 x ETAGON rails

## **Details**



Top view



Cut-out



Front view



Side view