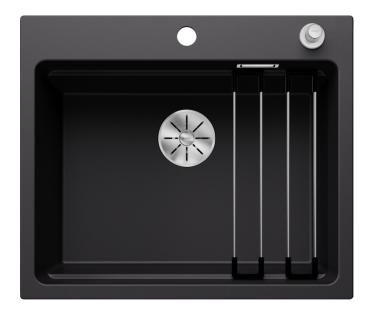

## Product information sheet ETAGON 6

Item no. 525889

**Benefits** 

- Generous staggered bowl with added functionality
- Integrated step creates an additional functional level
- Clever system concept with versatile ETAGON rails
- High-quality features with the covered C-overflow and InFino drain system elegantly integrated and easy-care
- Installation from above, with elegant, low-profile rim and continuous tap ledge

## Colours

Available colours: black

anthracite
rock grey
volcano grey
white
soft white
tartufo
coffee

SILGRANIT black

- 2 x ETAGON rails in stainless steel
- waste kit with space-saving pipe
- 3 1/2" InFino basket strainer with drain remote control (pop-up
- chrome-plated)

## 234164 - 2 x ETAGON rails