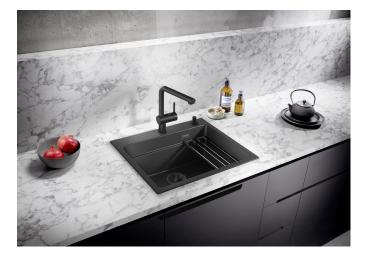

## Product information sheet ETAGON 6

Item no. 525889

**Benefits** 

- Generous staggered bowl with added functionality
- Integrated step creates an additional functional level
- Clever system concept with versatile ETAGON rails
- High-quality features with the covered C-overflow and InFino drain system elegantly integrated and easy-care
- Installation from above, with elegant, low-profile rim and continuous tap ledge

## Colours

Available colours: black

anthracite
rock grey
volcano grey
white
soft white
tartufo
coffee

SILGRANIT black

- 2 x ETAGON rails in stainless steel
- waste kit with space-saving pipe
- 3 1/2" InFino basket strainer with drain remote control (pop-up
- chrome-plated)