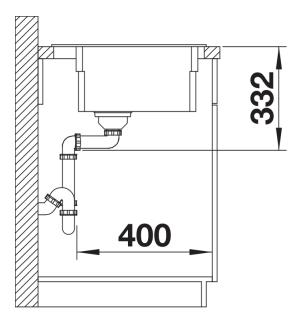

## Product information sheet ETAGON 6

Item no. 525890

**Benefits** 



- Generous staggered bowl with added functionality
- Integrated step creates an additional functional level
- Clever system concept with versatile ETAGON rails
- High-quality features with the covered C-overflow and InFino drain system elegantly integrated and easy-care
- Installation from above, with elegant, low-profile rim and continuous tap ledge

## Colours



SILGRANIT black

Available colours:

black anthracite rock grey volcano grey white soft white tartufo coffee

- 2 x ETAGON rails in stainless steel
- waste kit with space-saving pipe
- 3 ½" InFino basket strainer

## 234164 - 2 x ETAGON rails

## Details



Top view



Cut-out



Front view



Side view