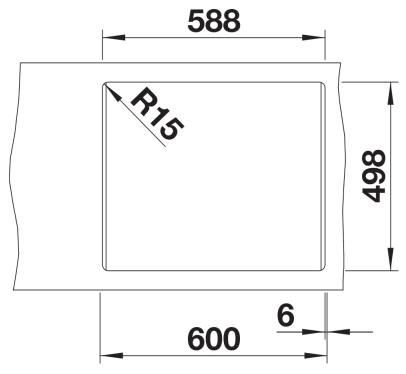

## Product information sheet ETAGON 6

Item no. 525890

**Benefits** 



- Generous staggered bowl with added functionality
- Integrated step creates an additional functional level
- Clever system concept with versatile ETAGON rails
- High-quality features with the covered C-overflow and InFino drain system elegantly integrated and easy-care
- Installation from above, with elegant, low-profile rim and continuous tap ledge

## Colours



SILGRANIT black

Available colours:

black anthracite rock grey volcano grey white soft white tartufo coffee

- 2 x ETAGON rails in stainless steel
- waste kit with space-saving pipe
- 3 ½" InFino basket strainer

## 234164 - 2 x ETAGON rails

## Details



Top view



Cut-out



Front view



Side view