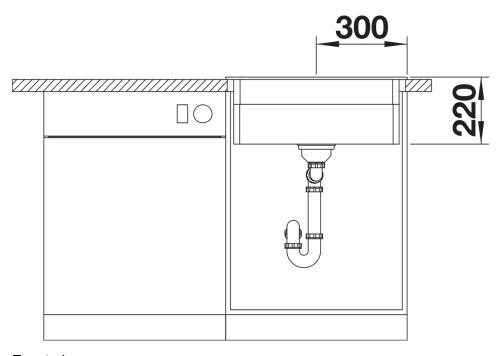

## Product information sheet ETAGON 6

Item no. 525890

**Benefits** 



- Generous staggered bowl with added functionality
- Integrated step creates an additional functional level
- Clever system concept with versatile ETAGON rails
- High-quality features with the covered C-overflow and InFino drain system elegantly integrated and easy-care
- Installation from above, with elegant, low-profile rim and continuous tap ledge

## Colours



SILGRANIT black

Available colours:

black anthracite rock grey volcano grey white soft white tartufo coffee

- 2 x ETAGON rails in stainless steel
- waste kit with space-saving pipe
- 3 ½" InFino basket strainer

## 234164 - 2 x ETAGON rails

## Details



Top view



Cut-out



Front view



Side view