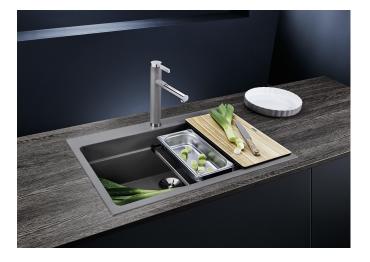

## Product information sheet ETAGON 6

Item no. 525890

**Benefits** 

- Generous staggered bowl with added functionality
- Integrated step creates an additional functional level
- Clever system concept with versatile ETAGON rails
- High-quality features with the covered C-overflow and InFino drain system elegantly integrated and easy-care
- Installation from above, with elegant, low-profile rim and continuous tap ledge

## Colours

SILGRANIT black

Available colours:

black anthracite rock grey volcano grey white soft white tartufo coffee

- 2 x ETAGON rails in stainless steel
- waste kit with space-saving pipe
- 3 ½" InFino basket strainer