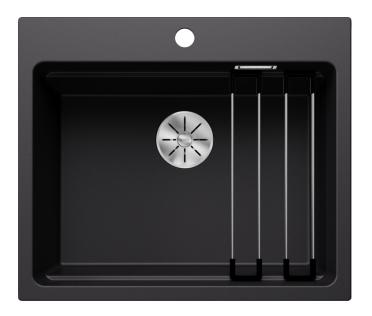

## Product information sheet ETAGON 6

Item no. 525890

**Benefits** 

- Generous staggered bowl with added functionality
- Integrated step creates an additional functional level
- Clever system concept with versatile ETAGON rails
- High-quality features with the covered C-overflow and InFino drain system elegantly integrated and easy-care
- Installation from above, with elegant, low-profile rim and continuous tap ledge

## Colours

SILGRANIT black

Available colours:

black anthracite rock grey volcano grey white soft white tartufo coffee

- 2 x ETAGON rails in stainless steel
- waste kit with space-saving pipe
- 3 ½" InFino basket strainer