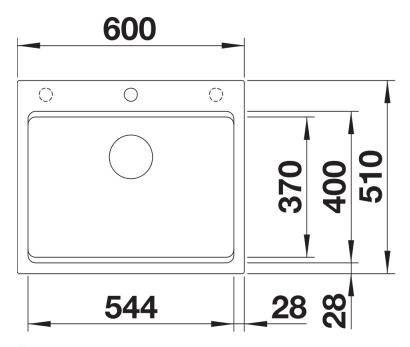

## Product information sheet ETAGON 6

Item no. 525890

**Benefits** 



- Generous staggered bowl with added functionality
- Integrated step creates an additional functional level
- Clever system concept with versatile ETAGON rails
- High-quality features with the covered C-overflow and InFino drain system elegantly integrated and easy-care
- Installation from above, with elegant, low-profile rim and continuous tap ledge

## Colours



SILGRANIT black

Available colours:

black anthracite rock grey volcano grey white soft white tartufo coffee

- 2 x ETAGON rails in stainless steel
- waste kit with space-saving pipe
- 3 ½" InFino basket strainer

## 234164 - 2 x ETAGON rails

## Details



Top view



Cut-out



Front view



Side view