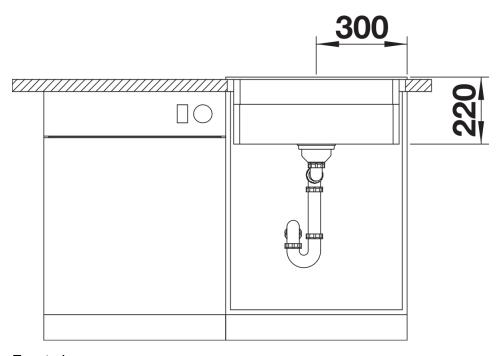

## Product information sheet ETAGON 6

Item no. 524539

**Benefits** 



- Generous staggered bowl with added functionality
- Integrated step creates an additional functional level
- Clever system concept with versatile ETAGON rails
- High-quality features with the covered C-overflow and InFino drain system elegantly integrated and easy-care
- Installation from above, with elegant, low-profile rim and continuous tap ledge

## Colours



SILGRANIT anthracite

Available colours:

black anthracite rock grey volcano grey white soft white tartufo coffee

- 2 x ETAGON rails in stainless steel
- waste kit with space-saving pipe
- 3 ½" InFino basket strainer

## 234164 - 2 x ETAGON rails

## Details



Top view



Cut-out



Front view



Side view