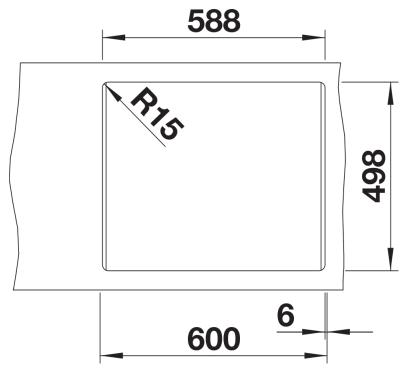

## Product information sheet ETAGON 6

Item no. 524539

**Benefits** 



- Generous staggered bowl with added functionality
- Integrated step creates an additional functional level
- Clever system concept with versatile ETAGON rails
- High-quality features with the covered C-overflow and InFino drain system elegantly integrated and easy-care
- Installation from above, with elegant, low-profile rim and continuous tap ledge

## Colours



SILGRANIT anthracite

Available colours:

black anthracite rock grey volcano grey white soft white tartufo coffee

- 2 x ETAGON rails in stainless steel
- waste kit with space-saving pipe
- 3 ½" InFino basket strainer

## 234164 - 2 x ETAGON rails

## Details



Top view



Cut-out



Front view



Side view