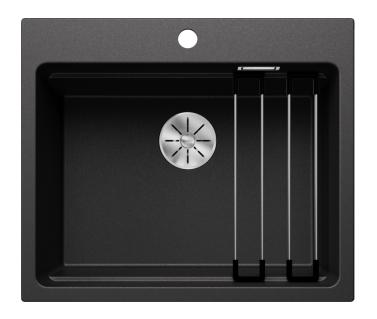

## Product information sheet ETAGON 6

Item no. 524539

**Benefits** 

- Generous staggered bowl with added functionality
- Integrated step creates an additional functional level
- Clever system concept with versatile ETAGON rails
- High-quality features with the covered C-overflow and InFino drain system elegantly integrated and easy-care
- Installation from above, with elegant, low-profile rim and continuous tap ledge

## Colours

SILGRANIT anthracite

Available colours:

black anthracite rock grey volcano grey white soft white tartufo coffee

- 2 x ETAGON rails in stainless steel
- waste kit with space-saving pipe
- 3 ½" InFino basket strainer