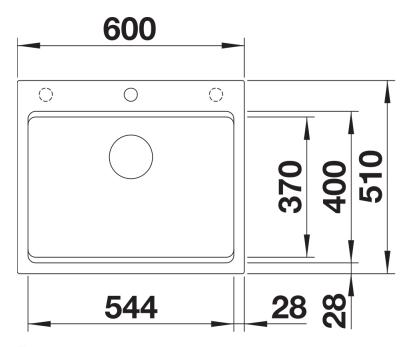

## Product information sheet ETAGON 6

Item no. 524539

**Benefits** 



- Generous staggered bowl with added functionality
- Integrated step creates an additional functional level
- Clever system concept with versatile ETAGON rails
- High-quality features with the covered C-overflow and InFino drain system elegantly integrated and easy-care
- Installation from above, with elegant, low-profile rim and continuous tap ledge

## Colours



SILGRANIT anthracite

Available colours:

black anthracite rock grey volcano grey white soft white tartufo coffee

- 2 x ETAGON rails in stainless steel
- waste kit with space-saving pipe
- 3 ½" InFino basket strainer

## 234164 - 2 x ETAGON rails

## Details



Top view



Cut-out



Front view



Side view