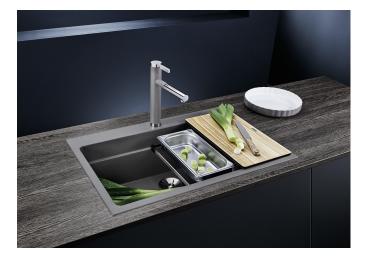

## Product information sheet ETAGON 6

Item no. 524539

**Benefits** 

- Generous staggered bowl with added functionality
- Integrated step creates an additional functional level
- Clever system concept with versatile ETAGON rails
- High-quality features with the covered C-overflow and InFino drain system elegantly integrated and easy-care
- Installation from above, with elegant, low-profile rim and continuous tap ledge

## Colours

SILGRANIT anthracite

Available colours:

black anthracite rock grey volcano grey white soft white tartufo coffee

- 2 x ETAGON rails in stainless steel
- waste kit with space-saving pipe
- 3 ½" InFino basket strainer

## 234164 - 2 x ETAGON rails