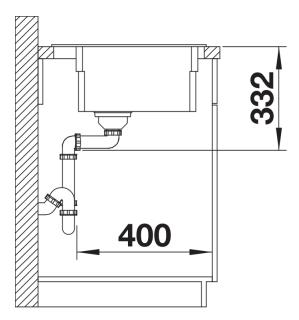

## Product information sheet ETAGON 6

Item no. 524539

**Benefits** 



- Generous staggered bowl with added functionality
- Integrated step creates an additional functional level
- Clever system concept with versatile ETAGON rails
- High-quality features with the covered C-overflow and InFino drain system elegantly integrated and easy-care
- Installation from above, with elegant, low-profile rim and continuous tap ledge

## Colours



SILGRANIT anthracite

Available colours:

black anthracite rock grey volcano grey white soft white tartufo coffee

- 2 x ETAGON rails in stainless steel
- waste kit with space-saving pipe
- 3 ½" InFino basket strainer

## 234164 - 2 x ETAGON rails

## Details



Top view



Cut-out



Front view



Side view