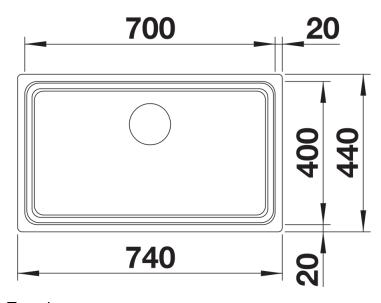

## Product information sheet ETAGON 700-IF

Item no. 524272

**Benefits** 



- Generous staggered bowl with added functionality
- Integrated step creates an additional functional level
- Clever system concept with versatile ETAGON rails
- High-quality features with the covered C-overflow and InFino drain system elegantly integrated and easy-care

## Planning information

- Note: Installing a kitchen mixer tap, drain remote control or soap dispenser in laminate worktops requires a flexible sealing tape.

## Scope of supply

- 2 x ETAGON rails in stainless steel
- waste kit with space-saving pipe
- 3 ½" InFino basket strainer
- fixing kit

234164 - 2 x ETAGON rails

## **Details**



Top view



Cut-out



Front view



Side view