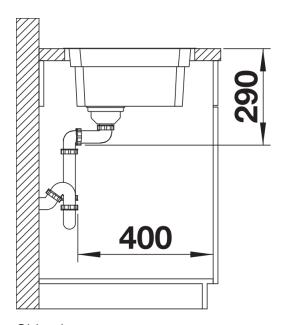

## Product information sheet ETAGON 700-IF

Item no. 524272

**Benefits** 



- Generous staggered bowl with added functionality
- Integrated step creates an additional functional level
- Clever system concept with versatile ETAGON rails
- High-quality features with the covered C-overflow and InFino drain system elegantly integrated and easy-care

## Planning information

- Note: Installing a kitchen mixer tap, drain remote control or soap dispenser in laminate worktops requires a flexible sealing tape.

## Scope of supply

- 2 x ETAGON rails in stainless steel
- waste kit with space-saving pipe
- 3 ½" InFino basket strainer
- fixing kit

234164 - 2 x ETAGON rails

## **Details**



Top view



Cut-out



Front view



Side view