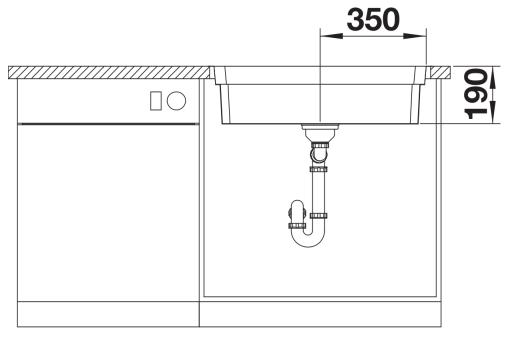

## Product information sheet ETAGON 700-IF

Item no. 524272

**Benefits** 



- Generous staggered bowl with added functionality
- Integrated step creates an additional functional level
- Clever system concept with versatile ETAGON rails
- High-quality features with the covered C-overflow and InFino drain system elegantly integrated and easy-care

## Planning information

- Note: Installing a kitchen mixer tap, drain remote control or soap dispenser in laminate worktops requires a flexible sealing tape.

## Scope of supply

- 2 x ETAGON rails in stainless steel
- waste kit with space-saving pipe
- 3 ½" InFino basket strainer
- fixing kit

234164 - 2 x ETAGON rails

## **Details**



Top view



Cut-out



Front view



Side view