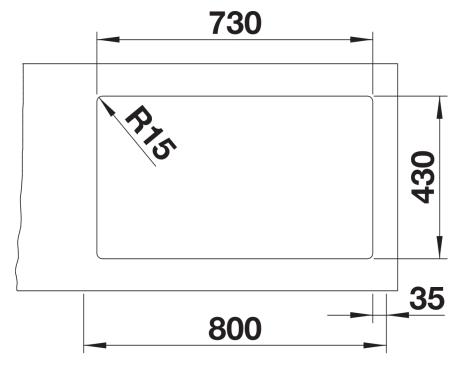

## Product information sheet ETAGON 700-IF

Item no. 524272

**Benefits** 



- Generous staggered bowl with added functionality
- Integrated step creates an additional functional level
- Clever system concept with versatile ETAGON rails
- High-quality features with the covered C-overflow and InFino drain system elegantly integrated and easy-care

## Planning information

- Note: Installing a kitchen mixer tap, drain remote control or soap dispenser in laminate worktops requires a flexible sealing tape.

## Scope of supply

- 2 x ETAGON rails in stainless steel
- waste kit with space-saving pipe
- 3 ½" InFino basket strainer
- fixing kit

234164 - 2 x ETAGON rails

## **Details**



Top view



Cut-out



Front view



Side view