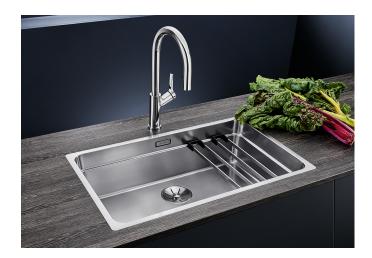

## Product information sheet ETAGON 700-IF

Item no. 524272

**Benefits** 

- Generous staggered bowl with added functionality
- Integrated step creates an additional functional level
- Clever system concept with versatile ETAGON rails
- High-quality features with the covered C-overflow and InFino drain system elegantly integrated and easy-care