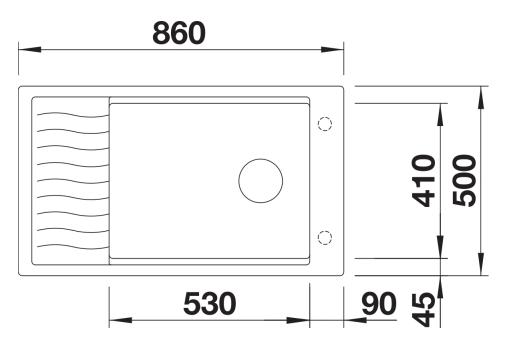

no. 525885

## Benefits



- Compact single-bowl sink
- Practical, comfortable XL bowl
- Clever extendable drainer thanks to the movable
- stainless steel grid
- Modern undulating design of sink and accessories match each other perfectly
- Multifunctional stainless steel drainer grid included in the delivery
- High-quality features with InFino drain system elegantly integrated and easy-care
- Tap ledge on side, also ideal for window installation
- Can be installed reversibly

## Colours



SILGRANIT black

Available colours: black anthracite rock grey volcano grey white soft white tartufo coffee - stainless steel drainer grid

- waste kit with space-saving pipe
- 3 <sup>1</sup>/<sub>2</sub>" InFino basket strainer with drain remote control (rotary switch)

229234 - Drainer grid

Details



Top view



Cut-out



Front view