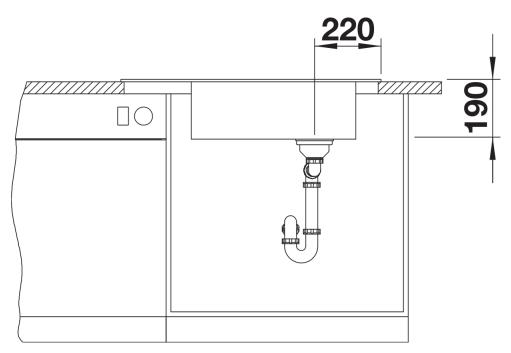

s



- Compact single-bowl sink
- Practical, comfortable XL bowl
- Clever extendable drainer thanks to the movable
- stainless steel grid
- Modern undulating design of sink and accessories match each other perfectly
- Multifunctional stainless steel drainer grid included in the delivery
- High-quality features with InFino drain system elegantly integrated and easy-care
- Tap ledge on side, also ideal for window installation
- Can be installed reversibly

## Colours



SILGRANIT black

Available colours: black anthracite rock grey volcano grey white soft white tartufo coffee - stainless steel drainer grid

- waste kit with space-saving pipe
- 3 <sup>1</sup>/<sub>2</sub>" InFino basket strainer with drain remote control (rotary switch)

229234 - Drainer grid

Details



Top view



Cut-out



Front view