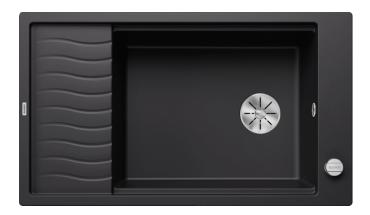

## Benefits

- Compact single-bowl sink
- Practical, comfortable XL bowl
- Clever extendable drainer thanks to the movable
- stainless steel grid
- Modern undulating design of sink and accessories match each other perfectly
- Multifunctional stainless steel drainer grid included in the delivery
- High-quality features with InFino drain system elegantly integrated and easy-care
- Tap ledge on side, also ideal for window installation
- Can be installed reversibly

## Colours

SILGRANIT black

Available colours: black anthracite rock grey volcano grey white soft white tartufo coffee - stainless steel drainer grid

- waste kit with space-saving pipe
- 3 <sup>1</sup>/<sub>2</sub>" InFino basket strainer with drain remote control (rotary switch)