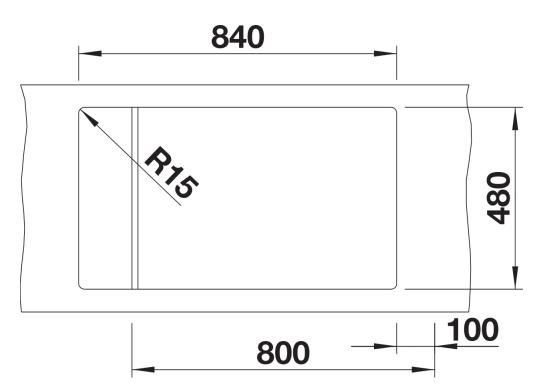

## Benefits



- Compact single-bowl sink
- Practical, comfortable XL bowl
- Clever extendable drainer thanks to the movable
- stainless steel grid
- Modern undulating design of sink and accessories match each other perfectly
- Multifunctional stainless steel drainer grid included in the delivery
- High-quality features with InFino drain system elegantly integrated and easy-care
- Tap ledge on side, also ideal for window installation
- Can be installed reversibly

## Colours



SILGRANIT black

Available colours: black anthracite rock grey volcano grey white soft white tartufo coffee - stainless steel drainer grid

- waste kit with space-saving pipe
- 3 <sup>1</sup>/<sub>2</sub>" InFino basket strainer with drain remote control (rotary switch)

229234 - Drainer grid

Details



Top view



Cut-out



Front view