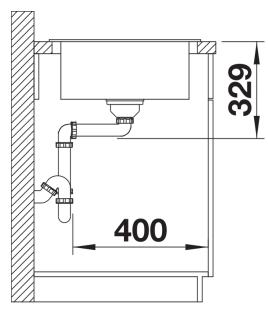

single-bowl sink
- Practical, comfortable XL bowl
- Clever extendable drainer thanks to the movable
- stainless steel grid
- Modern undulating design of sink and accessories match each other perfectly
- Multifunctional stainless steel drainer grid included in the delivery
- High-quality features with InFino drain system elegantly integrated and easy-care
- Tap ledge on side, also ideal for window installation
- Can be installed reversibly

## Colours



SILGRANIT black

Available colours: black anthracite rock grey volcano grey white soft white tartufo coffee - stainless steel drainer grid

- waste kit with space-saving pipe
- 3 <sup>1</sup>/<sub>2</sub>" InFino basket strainer with drain remote control (rotary switch)

229234 - Drainer grid

Details



Top view



Cut-out



Front view