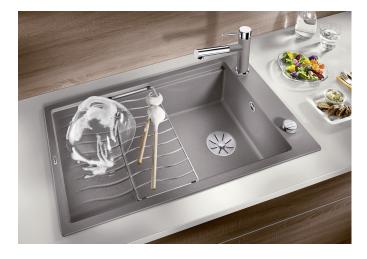

## Benefits

- Compact single-bowl sink
- Practical, comfortable XL bowl
- Clever extendable drainer thanks to the movable
- stainless steel grid
- Modern undulating design of sink and accessories match each other perfectly
- Multifunctional stainless steel drainer grid included in the delivery
- High-quality features with InFino drain system elegantly integrated and easy-care
- Tap ledge on side, also ideal for window installation
- Can be installed reversibly

## Colours

SILGRANIT black

Available colours: black anthracite rock grey volcano grey white soft white tartufo coffee - stainless steel drainer grid

- waste kit with space-saving pipe
- 3 <sup>1</sup>/<sub>2</sub>" InFino basket strainer with drain remote control (rotary switch)