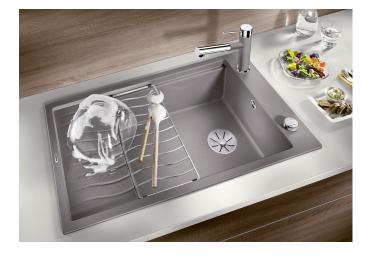

## Product information sheet ELON XL 8 S

Item no. 524860

**Benefits** 

- Compact single-bowl sink
- Practical, comfortable XL bowl
- Clever extendable drainer thanks to the movable stainless steel grid
- Modern undulating design of sink and accessories match each other perfectly
- Multifunctional stainless steel drainer grid included in the delivery
- High-quality features with InFino drain system elegantly integrated and easy-care
- Tap ledge on side, also ideal for window installation
- Can be installed reversibly

## Colours

SILGRANIT anthracite

Available colours:

black anthracite rock grey volcano grey white soft white tartufo coffee

- stainless steel drainer grid
- waste kit with space-saving pipe
- 3 ½" InFino basket strainer with drain remote control (rotary switch)