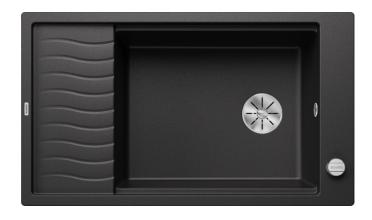

## Product information sheet ELON XL 8 S

Item no. 524860

**Benefits** 

- Compact single-bowl sink
- Practical, comfortable XL bowl
- Clever extendable drainer thanks to the movable stainless steel grid
- Modern undulating design of sink and accessories match each other perfectly
- Multifunctional stainless steel drainer grid included in the delivery
- High-quality features with InFino drain system elegantly integrated and easy-care
- Tap ledge on side, also ideal for window installation
- Can be installed reversibly

## Colours

SILGRANIT anthracite

Available colours:

black anthracite rock grey volcano grey white soft white tartufo coffee

- stainless steel drainer grid
- waste kit with space-saving pipe
- 3 ½" InFino basket strainer with drain remote control (rotary switch)