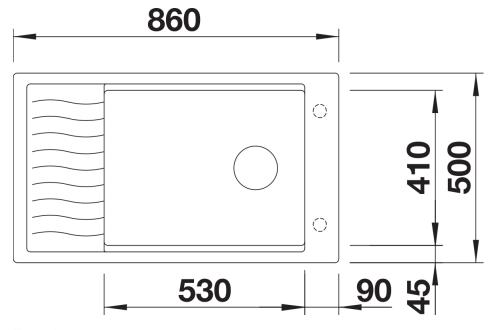

ON XL 8 S

Item no. 524860

**Benefits** 



- Compact single-bowl sink
- Practical, comfortable XL bowl
- Clever extendable drainer thanks to the movable stainless steel grid
- Modern undulating design of sink and accessories match each other perfectly
- Multifunctional stainless steel drainer grid included in the delivery
- High-quality features with InFino drain system elegantly integrated and easy-care
- Tap ledge on side, also ideal for window installation
- Can be installed reversibly

## Colours



SILGRANIT anthracite

Available colours:

black anthracite rock grey volcano grey white soft white tartufo coffee

- stainless steel drainer grid
- waste kit with space-saving pipe
- 3 ½" InFino basket strainer with drain remote control (rotary switch)

229234 - Drainer grid

## Details



Top view



Cut-out



Front view



Side view