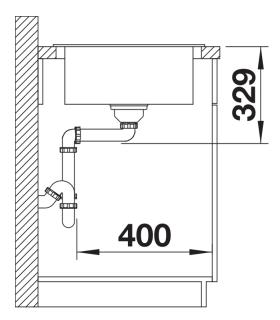

s** 



- Compact single-bowl sink
- Practical, comfortable XL bowl
- Clever extendable drainer thanks to the movable stainless steel grid
- Modern undulating design of sink and accessories match each other perfectly
- Multifunctional stainless steel drainer grid included in the delivery
- High-quality features with InFino drain system elegantly integrated and easy-care
- Tap ledge on side, also ideal for window installation
- Can be installed reversibly

## Colours



SILGRANIT anthracite

Available colours:

black anthracite rock grey volcano grey white soft white tartufo coffee

- stainless steel drainer grid
- waste kit with space-saving pipe
- 3 ½" InFino basket strainer with drain remote control (rotary switch)

229234 - Drainer grid

## Details



Top view



Cut-out



Front view



Side view