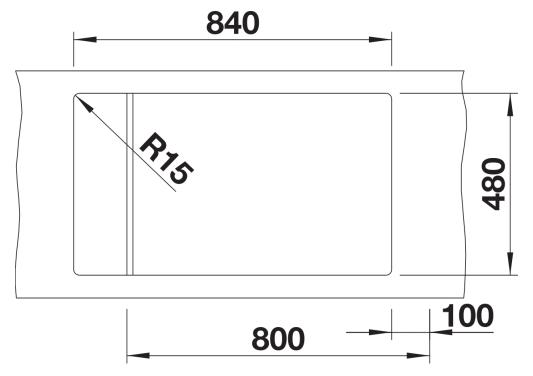

tem no. 524860

**Benefits** 



- Compact single-bowl sink
- Practical, comfortable XL bowl
- Clever extendable drainer thanks to the movable stainless steel grid
- Modern undulating design of sink and accessories match each other perfectly
- Multifunctional stainless steel drainer grid included in the delivery
- High-quality features with InFino drain system elegantly integrated and easy-care
- Tap ledge on side, also ideal for window installation
- Can be installed reversibly

## Colours



SILGRANIT anthracite

Available colours:

black anthracite rock grey volcano grey white soft white tartufo coffee

- stainless steel drainer grid
- waste kit with space-saving pipe
- 3 ½" InFino basket strainer with drain remote control (rotary switch)

229234 - Drainer grid

## Details



Top view



Cut-out



Front view



Side view