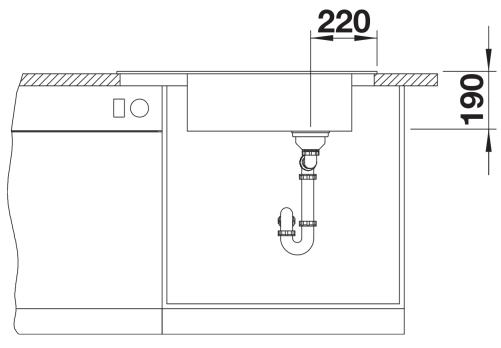

860

**Benefits** 



- Compact single-bowl sink
- Practical, comfortable XL bowl
- Clever extendable drainer thanks to the movable stainless steel grid
- Modern undulating design of sink and accessories match each other perfectly
- Multifunctional stainless steel drainer grid included in the delivery
- High-quality features with InFino drain system elegantly integrated and easy-care
- Tap ledge on side, also ideal for window installation
- Can be installed reversibly

## Colours



SILGRANIT anthracite

Available colours:

black anthracite rock grey volcano grey white soft white tartufo coffee

- stainless steel drainer grid
- waste kit with space-saving pipe
- 3 ½" InFino basket strainer with drain remote control (rotary switch)

229234 - Drainer grid

## Details



Top view



Cut-out



Front view



Side view