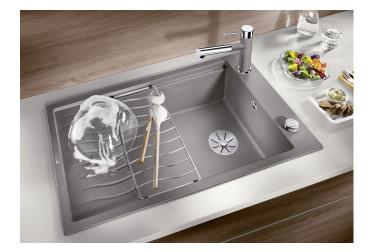

## Product information sheet ELON XL 8 S

Item no. 524861

**Benefits** 

- Compact single-bowl sink
- Practical, comfortable XL bowl
- Clever extendable drainer thanks to the movable stainless steel grid
- Modern undulating design of sink and accessories match each other perfectly
- Multifunctional stainless steel drainer grid included in the delivery
- High-quality features with InFino drain system elegantly integrated and easy-care
- Tap ledge on side, also ideal for window installation
- Can be installed reversibly

## Colours

SILGRANIT rock grey

Available colours:

black anthracite rock grey volcano grey white soft white tartufo coffee

- stainless steel drainer grid
- waste kit with space-saving pipe
- 3 ½" InFino basket strainer with drain remote control (rotary switch)