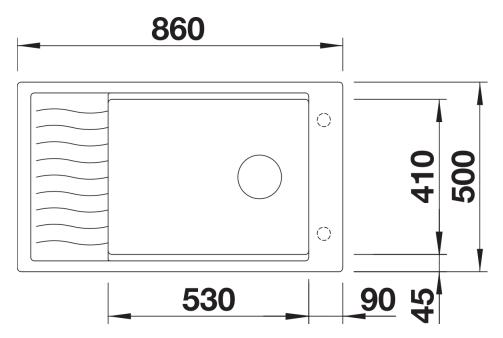

Item no. 524861

**Benefits** 



- Compact single-bowl sink
- Practical, comfortable XL bowl
- Clever extendable drainer thanks to the movable stainless steel grid
- Modern undulating design of sink and accessories match each other perfectly
- Multifunctional stainless steel drainer grid included in the delivery
- High-quality features with InFino drain system elegantly integrated and easy-care
- Tap ledge on side, also ideal for window installation
- Can be installed reversibly

## Colours



SILGRANIT rock grey

Available colours:

black anthracite rock grey volcano grey white soft white tartufo coffee

- stainless steel drainer grid
- waste kit with space-saving pipe
- 3 ½" InFino basket strainer with drain remote control (rotary switch)

## 229234 - Stainless steel grid

## Details



Top view



Cut-out



Front view



Side view