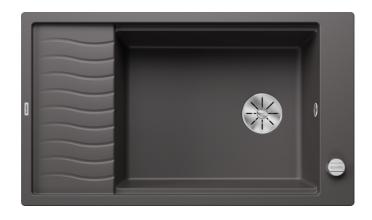

## Product information sheet ELON XL 8 S

Item no. 524861

**Benefits** 

- Compact single-bowl sink
- Practical, comfortable XL bowl
- Clever extendable drainer thanks to the movable stainless steel grid
- Modern undulating design of sink and accessories match each other perfectly
- Multifunctional stainless steel drainer grid included in the delivery
- High-quality features with InFino drain system elegantly integrated and easy-care
- Tap ledge on side, also ideal for window installation
- Can be installed reversibly

## Colours

SILGRANIT rock grey

Available colours:

black anthracite rock grey volcano grey white soft white tartufo coffee

- stainless steel drainer grid
- waste kit with space-saving pipe
- 3 ½" InFino basket strainer with drain remote control (rotary switch)