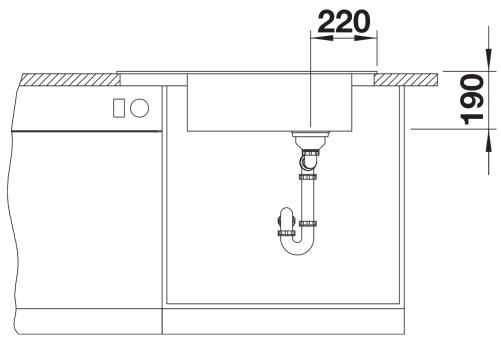

efits** 



- Compact single-bowl sink
- Practical, comfortable XL bowl
- Clever extendable drainer thanks to the movable stainless steel grid
- Modern undulating design of sink and accessories match each other perfectly
- Multifunctional stainless steel drainer grid included in the delivery
- High-quality features with InFino drain system elegantly integrated and easy-care
- Tap ledge on side, also ideal for window installation
- Can be installed reversibly

## Colours



SILGRANIT rock grey

Available colours:

black anthracite rock grey volcano grey white soft white tartufo coffee

- stainless steel drainer grid
- waste kit with space-saving pipe
- 3 ½" InFino basket strainer with drain remote control (rotary switch)

## 229234 - Stainless steel grid

## Details



Top view



Cut-out



Front view



Side view