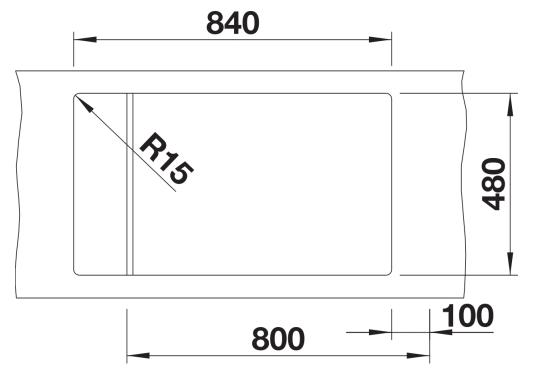

4861

**Benefits** 



- Compact single-bowl sink
- Practical, comfortable XL bowl
- Clever extendable drainer thanks to the movable stainless steel grid
- Modern undulating design of sink and accessories match each other perfectly
- Multifunctional stainless steel drainer grid included in the delivery
- High-quality features with InFino drain system elegantly integrated and easy-care
- Tap ledge on side, also ideal for window installation
- Can be installed reversibly

## Colours



SILGRANIT rock grey

Available colours:

black anthracite rock grey volcano grey white soft white tartufo coffee

- stainless steel drainer grid
- waste kit with space-saving pipe
- 3 ½" InFino basket strainer with drain remote control (rotary switch)

## 229234 - Stainless steel grid

## Details



Top view



Cut-out



Front view



Side view