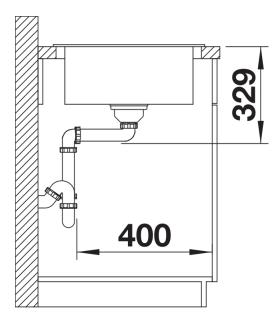

Compact single-bowl sink
- Practical, comfortable XL bowl
- Clever extendable drainer thanks to the movable stainless steel grid
- Modern undulating design of sink and accessories match each other perfectly
- Multifunctional stainless steel drainer grid included in the delivery
- High-quality features with InFino drain system elegantly integrated and easy-care
- Tap ledge on side, also ideal for window installation
- Can be installed reversibly

## Colours



SILGRANIT rock grey

Available colours:

black anthracite rock grey volcano grey white soft white tartufo coffee

- stainless steel drainer grid
- waste kit with space-saving pipe
- 3 ½" InFino basket strainer with drain remote control (rotary switch)

## 229234 - Stainless steel grid

## Details



Top view



Cut-out



Front view



Side view