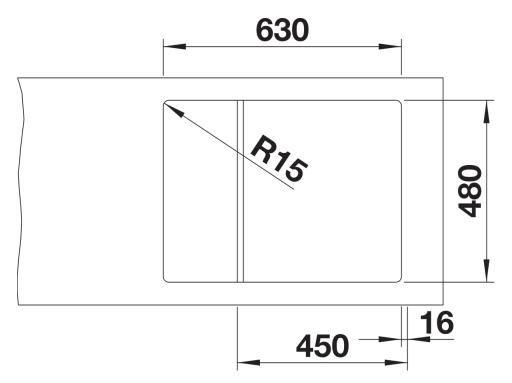

single-bowl sink for small kitchens
- Large bowl size for 45 cm cabinet
- Clever extendable drainer thanks to the movable stainless steel grid
- Modern undulating design of sink and accessories match each other perfectly
- Multifunctional stainless steel drainer grid included in the delivery
- High-quality features with InFino drain system with remote control elegantly integrated and easy-care
- Tap ledge on side, also convenient for window installation
- Can be installed reversibly

## Colours



Available colours:

black anthracite rock grey volcano grey white soft white tartufo coffee

SILGRANIT black

- stainless steel drainer grid
- waste kit with space-saving pipe
- 3 ½" InFino basket strainer with drain remote control (rotary switch)

229234 - Drainer grid

## Details



Top view



Cut-out



Front view



Side view