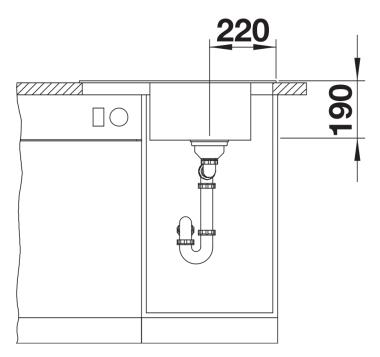

l sink for small kitchens
- Large bowl size for 45 cm cabinet
- Clever extendable drainer thanks to the movable stainless steel grid
- Modern undulating design of sink and accessories match each other perfectly
- Multifunctional stainless steel drainer grid included in the delivery
- High-quality features with InFino drain system with remote control elegantly integrated and easy-care
- Tap ledge on side, also convenient for window installation
- Can be installed reversibly

## Colours



Available colours:

black anthracite rock grey volcano grey white soft white tartufo coffee

SILGRANIT black

- stainless steel drainer grid
- waste kit with space-saving pipe
- 3 ½" InFino basket strainer with drain remote control (rotary switch)

229234 - Drainer grid

## Details



Top view



Cut-out



Front view



Side view