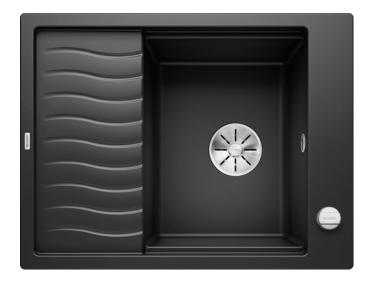

## Product information sheet ELON 45 S

Item no. 525879

**Benefits** 

- Compact single-bowl sink for small kitchens
- Large bowl size for 45 cm cabinet
- Clever extendable drainer thanks to the movable stainless steel grid
- Modern undulating design of sink and accessories match each other perfectly
- Multifunctional stainless steel drainer grid included in the delivery
- High-quality features with InFino drain system with remote control elegantly integrated and easy-care
- Tap ledge on side, also convenient for window installation
- Can be installed reversibly

## Colours

Available colours:

black anthracite rock grey volcano grey white soft white tartufo coffee

SILGRANIT black

- stainless steel drainer grid
- waste kit with space-saving pipe
- 3 ½" InFino basket strainer with drain remote control (rotary switch)