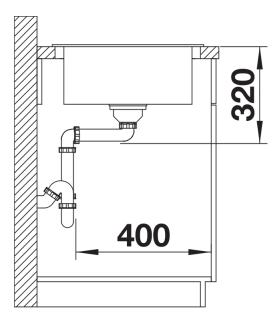

ll kitchens
- Large bowl size for 45 cm cabinet
- Clever extendable drainer thanks to the movable stainless steel grid
- Modern undulating design of sink and accessories match each other perfectly
- Multifunctional stainless steel drainer grid included in the delivery
- High-quality features with InFino drain system with remote control elegantly integrated and easy-care
- Tap ledge on side, also convenient for window installation
- Can be installed reversibly

## Colours



Available colours:

black anthracite rock grey volcano grey white soft white tartufo coffee

SILGRANIT black

- stainless steel drainer grid
- waste kit with space-saving pipe
- 3 ½" InFino basket strainer with drain remote control (rotary switch)

229234 - Drainer grid

## Details



Top view



Cut-out



Front view



Side view