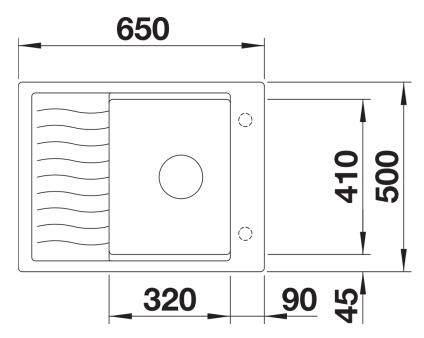

- Compact single-bowl sink for small kitchens
- Large bowl size for 45 cm cabinet
- Clever extendable drainer thanks to the movable stainless steel grid
- Modern undulating design of sink and accessories match each other perfectly
- Multifunctional stainless steel drainer grid included in the delivery
- High-quality features with InFino drain system with remote control elegantly integrated and easy-care
- Tap ledge on side, also convenient for window installation
- Can be installed reversibly

## Colours



Available colours:

black anthracite rock grey volcano grey white soft white tartufo coffee

SILGRANIT black

- stainless steel drainer grid
- waste kit with space-saving pipe
- 3 ½" InFino basket strainer with drain remote control (rotary switch)

229234 - Drainer grid

## Details



Top view



Cut-out



Front view



Side view