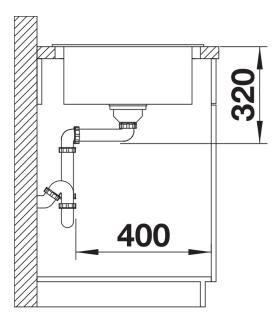

Large bowl size for 45 cm cabinet
- Clever extendable drainer thanks to the movable stainless steel grid
- Modern undulating design of sink and accessories match each other perfectly
- Multifunctional stainless steel drainer grid included in the delivery
- High-quality features with InFino drain system with remote control elegantly integrated and easy-care
- Tap ledge on side, also convenient for window installation
- Can be installed reversibly

## Colours



SILGRANIT soft white

Available colours:

black anthracite rock grey volcano grey white soft white tartufo coffee

- stainless steel drainer grid
- waste kit with space-saving pipe
- 3 ½" InFino basket strainer with drain remote control (rotary switch)

229234 - Stainless steel grid

## Details



Top view



Cut-out



Front view



Side view