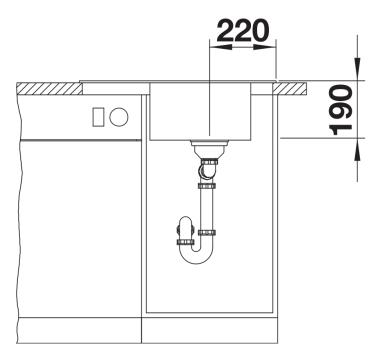

all kitchens
- Large bowl size for 45 cm cabinet
- Clever extendable drainer thanks to the movable stainless steel grid
- Modern undulating design of sink and accessories match each other perfectly
- Multifunctional stainless steel drainer grid included in the delivery
- High-quality features with InFino drain system with remote control elegantly integrated and easy-care
- Tap ledge on side, also convenient for window installation
- Can be installed reversibly

## Colours



SILGRANIT soft white

Available colours:

black anthracite rock grey volcano grey white soft white tartufo coffee

- stainless steel drainer grid
- waste kit with space-saving pipe
- 3 ½" InFino basket strainer with drain remote control (rotary switch)

229234 - Stainless steel grid

## Details



Top view



Cut-out



Front view



Side view