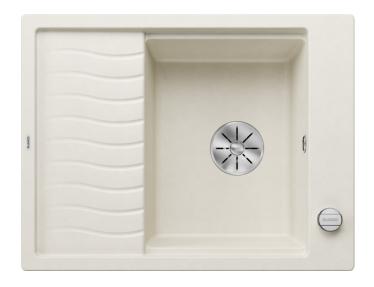

## Product information sheet ELON 45 S

Item no. 527068

**Benefits** 

- Compact single-bowl sink for small kitchens
- Large bowl size for 45 cm cabinet
- Clever extendable drainer thanks to the movable stainless steel grid
- Modern undulating design of sink and accessories match each other perfectly
- Multifunctional stainless steel drainer grid included in the delivery
- High-quality features with InFino drain system with remote control elegantly integrated and easy-care
- Tap ledge on side, also convenient for window installation
- Can be installed reversibly

## Colours

SILGRANIT soft white

Available colours:

black anthracite rock grey volcano grey white soft white tartufo coffee

- stainless steel drainer grid
- waste kit with space-saving pipe
- 3 ½" InFino basket strainer with drain remote control (rotary switch)