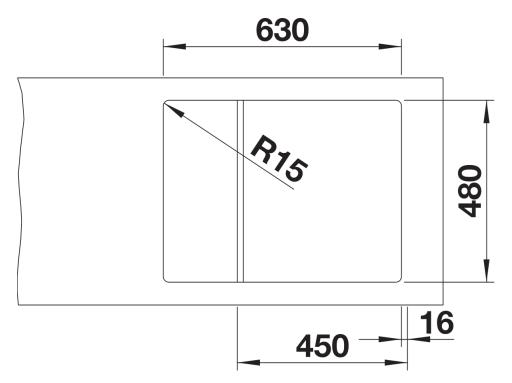

sink for small kitchens
- Large bowl size for 45 cm cabinet
- Clever extendable drainer thanks to the movable stainless steel grid
- Modern undulating design of sink and accessories match each other perfectly
- Multifunctional stainless steel drainer grid included in the delivery
- High-quality features with InFino drain system with remote control elegantly integrated and easy-care
- Tap ledge on side, also convenient for window installation
- Can be installed reversibly

## Colours



SILGRANIT soft white

Available colours:

black anthracite rock grey volcano grey white soft white tartufo coffee

- stainless steel drainer grid
- waste kit with space-saving pipe
- 3 ½" InFino basket strainer with drain remote control (rotary switch)

229234 - Stainless steel grid

## Details



Top view



Cut-out



Front view



Side view