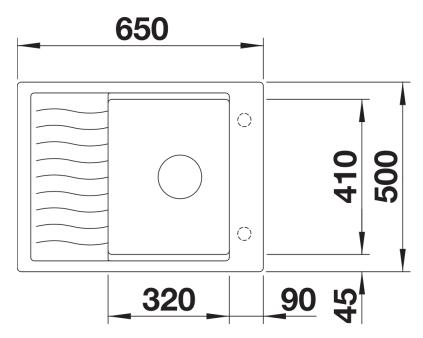

single-bowl sink for small kitchens
- Large bowl size for 45 cm cabinet
- Clever extendable drainer thanks to the movable stainless steel grid
- Modern undulating design of sink and accessories match each other perfectly
- Multifunctional stainless steel drainer grid included in the delivery
- High-quality features with InFino drain system with remote control elegantly integrated and easy-care
- Tap ledge on side, also convenient for window installation
- Can be installed reversibly

## Colours



SILGRANIT soft white

Available colours:

black anthracite rock grey volcano grey white soft white tartufo coffee

- stainless steel drainer grid
- waste kit with space-saving pipe
- 3 ½" InFino basket strainer with drain remote control (rotary switch)

229234 - Stainless steel grid

## Details



Top view



Cut-out



Front view



Side view