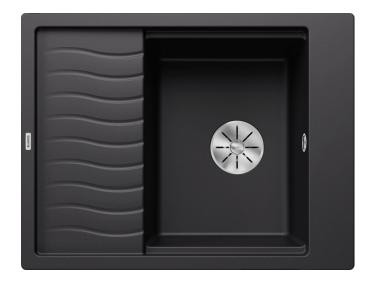

## Colours

SILGRANIT black

Available colours:

black anthracite rock grey volcano grey white soft white tartufo coffee

- stainless steel drainer grid
- waste kit with space-saving pipe
  3 ½" InFino basket strainer