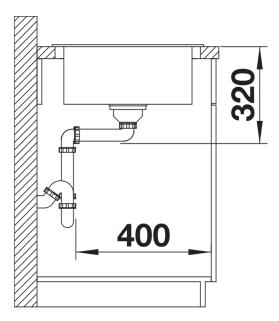

S

Item no. 525880

**Benefits** 



- Compact single-bowl sink for small kitchens
- Large bowl size for 45 cm cabinet
- Clever extendable drainer thanks to the movable stainless steel grid
- Modern undulating design of sink and accessories match each other
- Multifunctional stainless steel drainer grid included in the delivery
- High-quality features with InFino drain system elegantly integrated and easy-care
- Tap ledge on side, also convenient for window installation
- Can be installed reversibly

## Colours



SILGRANIT black

Available colours:

black anthracite rock grey volcano grey white soft white tartufo coffee

- stainless steel drainer grid
- waste kit with space-saving pipe
  3 ½" InFino basket strainer

229234 - Drainer grid

## Details



Top view



Cut-out



Front view



Side view