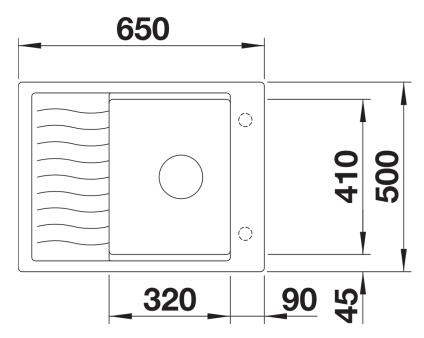

## Product information sheet ELON 45 S

Item no. 525880

**Benefits** 



- Compact single-bowl sink for small kitchens
- Large bowl size for 45 cm cabinet
- Clever extendable drainer thanks to the movable stainless steel grid
- Modern undulating design of sink and accessories match each other
- Multifunctional stainless steel drainer grid included in the delivery
- High-quality features with InFino drain system elegantly integrated and easy-care
- Tap ledge on side, also convenient for window installation
- Can be installed reversibly

## Colours



SILGRANIT black

Available colours:

black anthracite rock grey volcano grey white soft white tartufo coffee

- stainless steel drainer grid
- waste kit with space-saving pipe
  3 ½" InFino basket strainer

229234 - Drainer grid

## Details



Top view



Cut-out



Front view



Side view