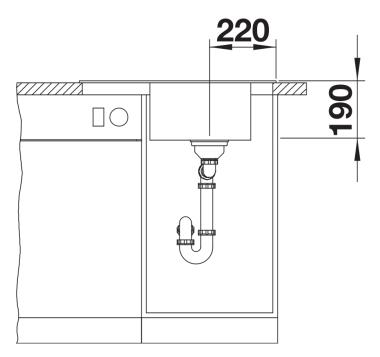

sheet ELON 45 S

Item no. 525880

**Benefits** 



- Compact single-bowl sink for small kitchens
- Large bowl size for 45 cm cabinet
- Clever extendable drainer thanks to the movable stainless steel grid
- Modern undulating design of sink and accessories match each other
- Multifunctional stainless steel drainer grid included in the delivery
- High-quality features with InFino drain system elegantly integrated and easy-care
- Tap ledge on side, also convenient for window installation
- Can be installed reversibly

## Colours



SILGRANIT black

Available colours:

black anthracite rock grey volcano grey white soft white tartufo coffee

- stainless steel drainer grid
- waste kit with space-saving pipe
  3 ½" InFino basket strainer

229234 - Drainer grid

## Details



Top view



Cut-out



Front view



Side view