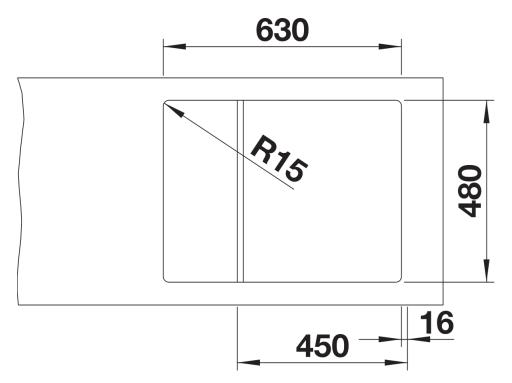

information sheet ELON 45 S

Item no. 525880

**Benefits** 



- Compact single-bowl sink for small kitchens
- Large bowl size for 45 cm cabinet
- Clever extendable drainer thanks to the movable stainless steel grid
- Modern undulating design of sink and accessories match each other
- Multifunctional stainless steel drainer grid included in the delivery
- High-quality features with InFino drain system elegantly integrated and easy-care
- Tap ledge on side, also convenient for window installation
- Can be installed reversibly

## Colours



SILGRANIT black

Available colours:

black anthracite rock grey volcano grey white soft white tartufo coffee

- stainless steel drainer grid
- waste kit with space-saving pipe
  3 ½" InFino basket strainer

229234 - Drainer grid

## Details



Top view



Cut-out



Front view



Side view