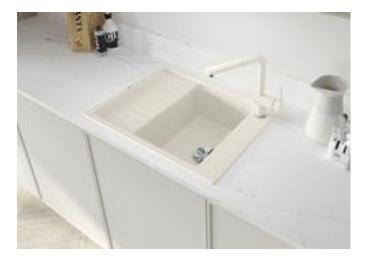

## **Benefits**

- Compact single-bowl sink for small kitchens
- Large bowl size for 45 cm cabinet
- Clever extendable drainer thanks to the movable stainless steel grid
- Modern undulating design of sink and accessories match each other
- Multifunctional stainless steel drainer grid included in the delivery
- High-quality features with InFino drain system elegantly integrated and easy-care
- Tap ledge on side, also convenient for window installation
- Can be installed reversibly