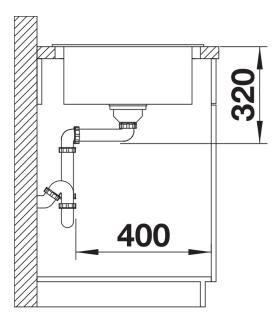

o. 524828

## **Benefits**



- Compact single-bowl sink for small kitchens
- Large bowl size for 45 cm cabinet
- Clever extendable drainer thanks to the movable stainless steel grid
- Modern undulating design of sink and accessories match each other
- Multifunctional stainless steel drainer grid included in the delivery
- High-quality features with InFino drain system elegantly integrated and easy-care
- Tap ledge on side, also convenient for window installation
- Can be installed reversibly

## Colours



SILGRANIT white

Available colours:

black anthracite rock grey volcano grey white soft white tartufo coffee

- stainless steel drainer grid
- waste kit with space-saving pipe
  3 ½" InFino basket strainer

229234 - Stainless steel grid

## Details



Top view



Cut-out



Front view



Side view