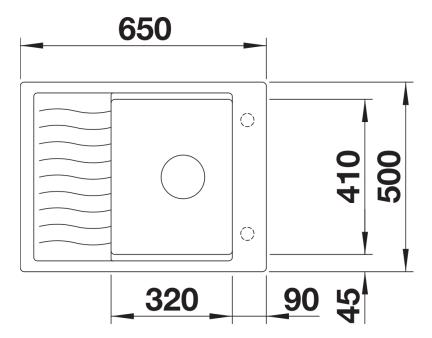

t information sheet ELON 45 S

Item no. 524828

## **Benefits**



- Compact single-bowl sink for small kitchens
- Large bowl size for 45 cm cabinet
- Clever extendable drainer thanks to the movable stainless steel grid
- Modern undulating design of sink and accessories match each other
- Multifunctional stainless steel drainer grid included in the delivery
- High-quality features with InFino drain system elegantly integrated and easy-care
- Tap ledge on side, also convenient for window installation
- Can be installed reversibly

## Colours



SILGRANIT white

Available colours:

black anthracite rock grey volcano grey white soft white tartufo coffee

- stainless steel drainer grid
- waste kit with space-saving pipe
  3 ½" InFino basket strainer

229234 - Stainless steel grid

## Details



Top view



Cut-out



Front view



Side view