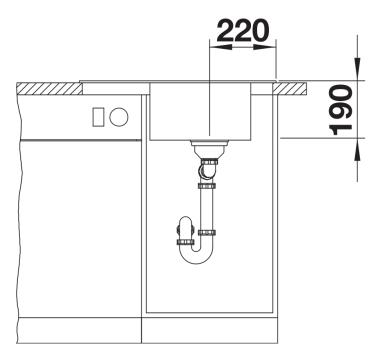

N 45 S

Item no. 524828

## **Benefits**



- Compact single-bowl sink for small kitchens
- Large bowl size for 45 cm cabinet
- Clever extendable drainer thanks to the movable stainless steel grid
- Modern undulating design of sink and accessories match each other
- Multifunctional stainless steel drainer grid included in the delivery
- High-quality features with InFino drain system elegantly integrated and easy-care
- Tap ledge on side, also convenient for window installation
- Can be installed reversibly

## Colours



SILGRANIT white

Available colours:

black anthracite rock grey volcano grey white soft white tartufo coffee

- stainless steel drainer grid
- waste kit with space-saving pipe
  3 ½" InFino basket strainer

229234 - Stainless steel grid

## Details



Top view



Cut-out



Front view



Side view