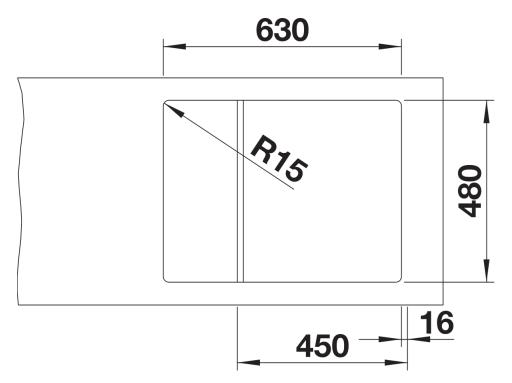

n sheet ELON 45 S

Item no. 524828

## **Benefits**



- Compact single-bowl sink for small kitchens
- Large bowl size for 45 cm cabinet
- Clever extendable drainer thanks to the movable stainless steel grid
- Modern undulating design of sink and accessories match each other
- Multifunctional stainless steel drainer grid included in the delivery
- High-quality features with InFino drain system elegantly integrated and easy-care
- Tap ledge on side, also convenient for window installation
- Can be installed reversibly

## Colours



SILGRANIT white

Available colours:

black anthracite rock grey volcano grey white soft white tartufo coffee

- stainless steel drainer grid
- waste kit with space-saving pipe
  3 ½" InFino basket strainer

229234 - Stainless steel grid

## Details



Top view



Cut-out



Front view



Side view