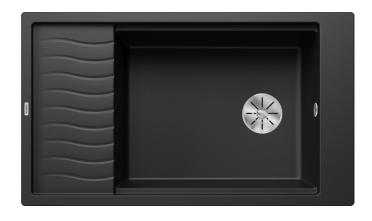

## Product information sheet ELON XL 8 S

Item no. 525886

**Benefits** 

- Compact single-bowl sink
- Practical, comfortable XL bowl
- Clever extendable drainer thanks to the movable stainless steel grid
- Modern undulating design of sink and accessories match each other
- Multifunctional stainless steel drainer grid included in the delivery
- High-quality features with InFino drain system elegantly integrated and easy-care
- Tap ledge on side, also convenient for window installation
- Can be installed reversibly

## Colours

SILGRANIT black

Available colours:

black
anthracite
rock grey
volcano grey
white
soft white
tartufo
coffee

- stainless steel drainer grid
- waste kit with space-saving pipe
- 3 ½" InFino basket strainer