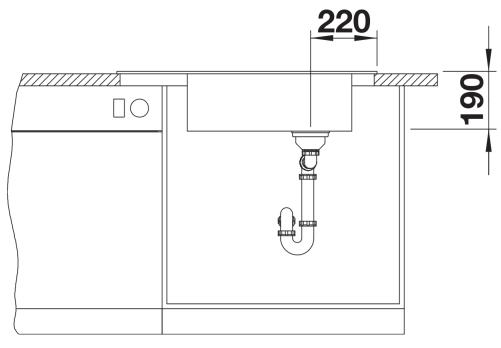

information sheet ELON XL 8 S

Item no. 525886

**Benefits** 



- Compact single-bowl sink
- Practical, comfortable XL bowl
- Clever extendable drainer thanks to the movable stainless steel grid
- Modern undulating design of sink and accessories match each other
- Multifunctional stainless steel drainer grid included in the delivery
- High-quality features with InFino drain system elegantly integrated and easy-care
- Tap ledge on side, also convenient for window installation
- Can be installed reversibly

## Colours



SILGRANIT black

Available colours:

black
anthracite
rock grey
volcano grey
white
soft white
tartufo
coffee

- stainless steel drainer grid
- waste kit with space-saving pipe
- 3 ½" InFino basket strainer

229234 - Stainless steel grid

## Details



Top view



Cut-out



Front view



Side view