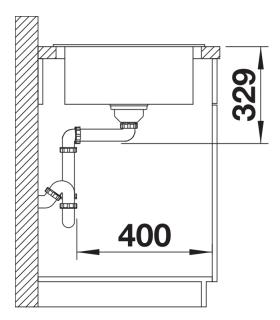

heet ELON XL 8 S

Item no. 525886

**Benefits** 



- Compact single-bowl sink
- Practical, comfortable XL bowl
- Clever extendable drainer thanks to the movable stainless steel grid
- Modern undulating design of sink and accessories match each other
- Multifunctional stainless steel drainer grid included in the delivery
- High-quality features with InFino drain system elegantly integrated and easy-care
- Tap ledge on side, also convenient for window installation
- Can be installed reversibly

## Colours



SILGRANIT black

Available colours:

black
anthracite
rock grey
volcano grey
white
soft white
tartufo
coffee

- stainless steel drainer grid
- waste kit with space-saving pipe
- 3 ½" InFino basket strainer

229234 - Stainless steel grid

## Details



Top view



Cut-out



Front view



Side view