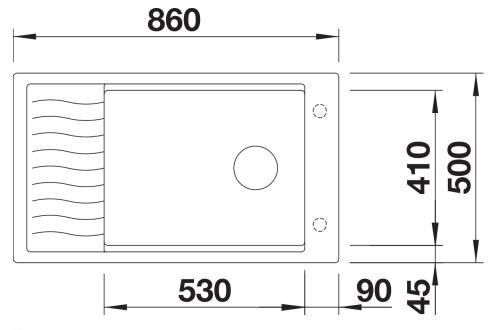

## Product information sheet ELON XL 8 S

Item no. 525886

**Benefits** 



- Compact single-bowl sink
- Practical, comfortable XL bowl
- Clever extendable drainer thanks to the movable stainless steel grid
- Modern undulating design of sink and accessories match each other
- Multifunctional stainless steel drainer grid included in the delivery
- High-quality features with InFino drain system elegantly integrated and easy-care
- Tap ledge on side, also convenient for window installation
- Can be installed reversibly

## Colours



SILGRANIT black

Available colours:

black
anthracite
rock grey
volcano grey
white
soft white
tartufo
coffee

- stainless steel drainer grid
- waste kit with space-saving pipe
- 3 ½" InFino basket strainer

229234 - Stainless steel grid

## Details



Top view



Cut-out



Front view



Side view