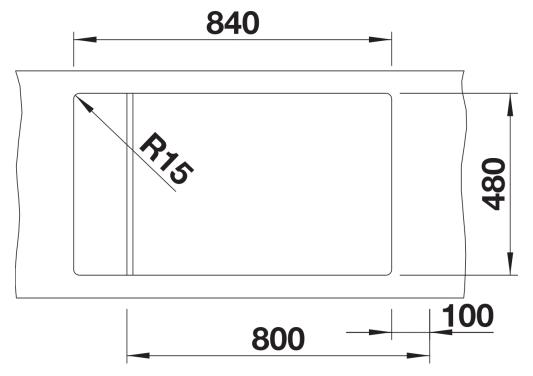

## Product information sheet ELON XL 8 S

Item no. 525886

**Benefits** 



- Compact single-bowl sink
- Practical, comfortable XL bowl
- Clever extendable drainer thanks to the movable stainless steel grid
- Modern undulating design of sink and accessories match each other
- Multifunctional stainless steel drainer grid included in the delivery
- High-quality features with InFino drain system elegantly integrated and easy-care
- Tap ledge on side, also convenient for window installation
- Can be installed reversibly

## Colours



SILGRANIT black

Available colours:

black
anthracite
rock grey
volcano grey
white
soft white
tartufo
coffee

- stainless steel drainer grid
- waste kit with space-saving pipe
- 3 ½" InFino basket strainer

229234 - Stainless steel grid

## Details



Top view



Cut-out



Front view



Side view