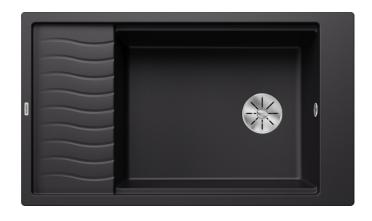

## Colours

SILGRANIT black

Available colours:

black
anthracite
rock grey
volcano grey
white
soft white
tartufo
coffee

- stainless steel drainer grid
- waste kit with space-saving pipe
- 3 ½" InFino basket strainer