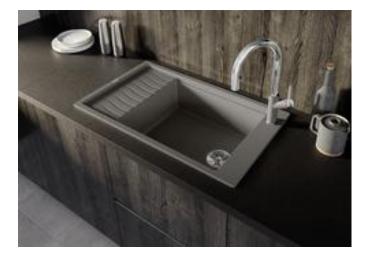

## Product information sheet ELON XL 8 S

Item no. 525886

**Benefits** 

- Compact single-bowl sink
- Practical, comfortable XL bowl
- Clever extendable drainer thanks to the movable stainless steel grid
- Modern undulating design of sink and accessories match each other
- Multifunctional stainless steel drainer grid included in the delivery
- High-quality features with InFino drain system elegantly integrated and easy-care
- Tap ledge on side, also convenient for window installation
- Can be installed reversibly