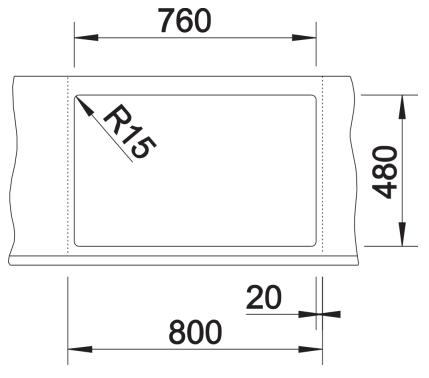

## Product information sheet LEXA 8

Item no. 525905

**Benefits** 



- Modern sink unit for any kitchen ambience
- Harmonious design of outer contours and radii
- Generously proportioned, symmetrically designed bowls ideal for extended cooking pleasure
- High-quality features with InFino drain system elegantly integrated and easy-care
- Can be installed reversibly

## Colours



SILGRANIT black

Available colours:

black anthracite rock grey volcano grey white soft white tartufo coffee

- waste kit with space-saving pipe
- 2 x 3 1/2" InFino basket strainer with drain remote control (rotary switch) for 1 bowl

## **Details**



Top view



Cut-out



Front view



Side view