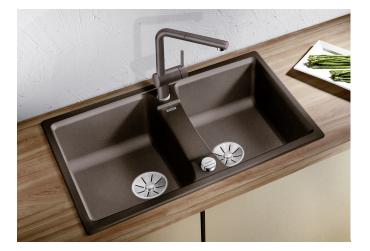

## Product information sheet LEXA 8

Item no. 525905

**Benefits** 

- Modern sink unit for any kitchen ambience
- Harmonious design of outer contours and radii
- Generously proportioned, symmetrically designed bowls ideal for extended cooking pleasure
- High-quality features with InFino drain system elegantly integrated and easy-care
- Can be installed reversibly

## Colours

SILGRANIT black

Available colours:

black anthracite rock grey volcano grey white soft white tartufo coffee

- waste kit with space-saving pipe
- 2 x 3 1/2" InFino basket strainer with drain remote control (rotary switch) for 1 bowl