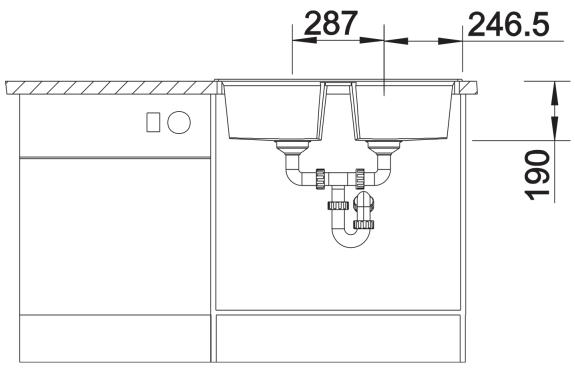

## Product information sheet LEXA 8

Item no. 525905

**Benefits** 



- Modern sink unit for any kitchen ambience
- Harmonious design of outer contours and radii
- Generously proportioned, symmetrically designed bowls ideal for extended cooking pleasure
- High-quality features with InFino drain system elegantly integrated and easy-care
- Can be installed reversibly

## Colours



SILGRANIT black

Available colours:

black anthracite rock grey volcano grey white soft white tartufo coffee

- waste kit with space-saving pipe
- 2 x 3 1/2" InFino basket strainer with drain remote control (rotary switch) for 1 bowl

## **Details**



Top view



Cut-out



Front view



Side view