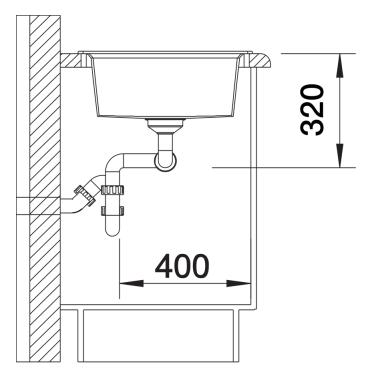

## Product information sheet LEXA 8

Item no. 525905

**Benefits** 



- Modern sink unit for any kitchen ambience
- Harmonious design of outer contours and radii
- Generously proportioned, symmetrically designed bowls ideal for extended cooking pleasure
- High-quality features with InFino drain system elegantly integrated and easy-care
- Can be installed reversibly

## Colours



SILGRANIT black

Available colours:

black anthracite rock grey volcano grey white soft white tartufo coffee

- waste kit with space-saving pipe
- 2 x 3 1/2" InFino basket strainer with drain remote control (rotary switch) for 1 bowl

## **Details**



Top view



Cut-out



Front view



Side view