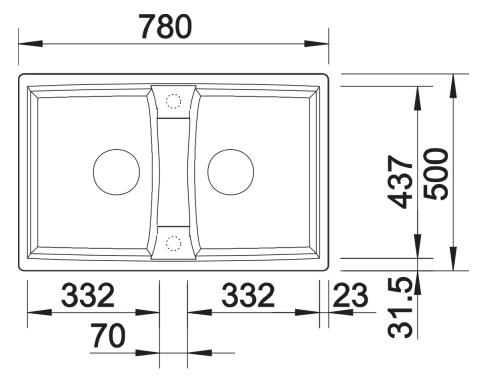

## Product information sheet LEXA 8

Item no. 525905

**Benefits** 



- Modern sink unit for any kitchen ambience
- Harmonious design of outer contours and radii
- Generously proportioned, symmetrically designed bowls ideal for extended cooking pleasure
- High-quality features with InFino drain system elegantly integrated and easy-care
- Can be installed reversibly

## Colours



SILGRANIT black

Available colours:

black anthracite rock grey volcano grey white soft white tartufo coffee

- waste kit with space-saving pipe
- 2 x 3 1/2" InFino basket strainer with drain remote control (rotary switch) for 1 bowl

## **Details**



Top view



Cut-out



Front view



Side view