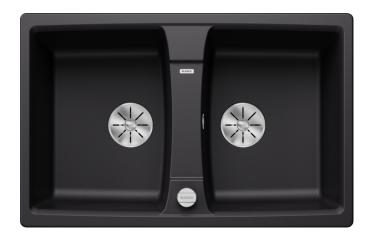

## Colours

SILGRANIT black

Available colours:

black anthracite rock grey volcano grey white soft white tartufo coffee

- waste kit with space-saving pipe
- 2 x 3 1/2" InFino basket strainer with drain remote control (rotary switch) for 1 bowl