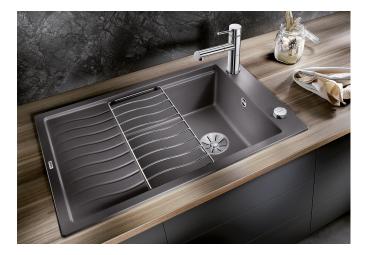

## Product information sheet ELON XL 6 S

Item no. 525882

**Benefits** 

- Compact single-bowl sink, also suitable for small kitchens
- Practical, comfortable XL bowl
- Clever extendable drainer thanks to the movable stainless steel grid
- Modern undulating design of sink and accessories match each other
- Multifunctional stainless steel drainer grid included in the delivery
- High-quality features with InFino drain system elegantly integrated and easy-care
- Tap ledge on side, also convenient for window installation
- Can be installed reversibly

## Colours

SILGRANIT black

Available colours:

black anthracite rock grey volcano grey white soft white tartufo coffee

- stainless steel drainer grid
- waste kit with space-saving pipe
- 3 ½" InFino basket strainer with drain remote control (rotary switch)