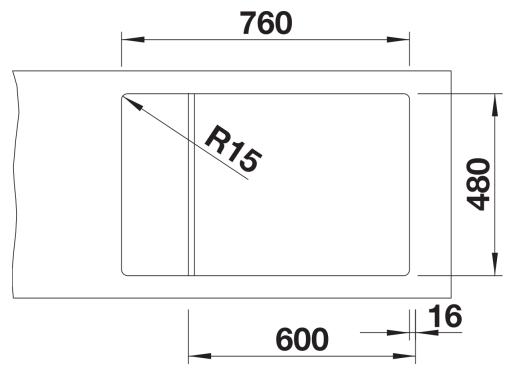

Compact single-bowl sink, also suitable for small kitchens
- Practical, comfortable XL bowl
- Clever extendable drainer thanks to the movable stainless steel grid
- Modern undulating design of sink and accessories match each other
- Multifunctional stainless steel drainer grid included in the delivery
- High-quality features with InFino drain system elegantly integrated and easy-care
- Tap ledge on side, also convenient for window installation
- Can be installed reversibly

## Colours



SILGRANIT black

Available colours:

black anthracite rock grey volcano grey white soft white tartufo coffee

- stainless steel drainer grid
- waste kit with space-saving pipe
- 3 ½" InFino basket strainer with drain remote control (rotary switch)

## 229234 - Stainless steel grid

## Details



Top view



Cut-out



Front view



Side view