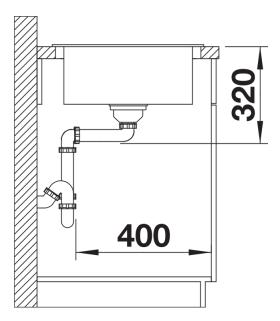

also suitable for small kitchens
- Practical, comfortable XL bowl
- Clever extendable drainer thanks to the movable stainless steel grid
- Modern undulating design of sink and accessories match each other
- Multifunctional stainless steel drainer grid included in the delivery
- High-quality features with InFino drain system elegantly integrated and easy-care
- Tap ledge on side, also convenient for window installation
- Can be installed reversibly

## Colours



SILGRANIT black

Available colours:

black anthracite rock grey volcano grey white soft white tartufo coffee

- stainless steel drainer grid
- waste kit with space-saving pipe
- 3 ½" InFino basket strainer with drain remote control (rotary switch)

## 229234 - Stainless steel grid

## Details



Top view



Cut-out



Front view



Side view