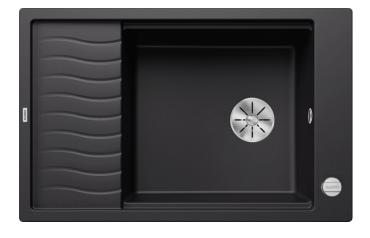

## Product information sheet ELON XL 6 S

Item no. 525882

**Benefits** 

- Compact single-bowl sink, also suitable for small kitchens
- Practical, comfortable XL bowl
- Clever extendable drainer thanks to the movable stainless steel grid
- Modern undulating design of sink and accessories match each other
- Multifunctional stainless steel drainer grid included in the delivery
- High-quality features with InFino drain system elegantly integrated and easy-care
- Tap ledge on side, also convenient for window installation
- Can be installed reversibly

## Colours

SILGRANIT black

Available colours:

black anthracite rock grey volcano grey white soft white tartufo coffee

- stainless steel drainer grid
- waste kit with space-saving pipe
- 3 ½" InFino basket strainer with drain remote control (rotary switch)