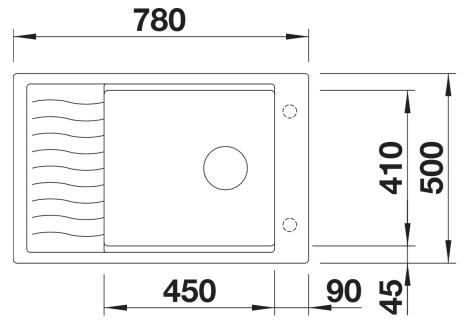

its** 



- Compact single-bowl sink, also suitable for small kitchens
- Practical, comfortable XL bowl
- Clever extendable drainer thanks to the movable stainless steel grid
- Modern undulating design of sink and accessories match each other
- Multifunctional stainless steel drainer grid included in the delivery
- High-quality features with InFino drain system elegantly integrated and easy-care
- Tap ledge on side, also convenient for window installation
- Can be installed reversibly

## Colours



SILGRANIT black

Available colours:

black anthracite rock grey volcano grey white soft white tartufo coffee

- stainless steel drainer grid
- waste kit with space-saving pipe
- 3 ½" InFino basket strainer with drain remote control (rotary switch)

## 229234 - Stainless steel grid

## Details



Top view



Cut-out



Front view



Side view