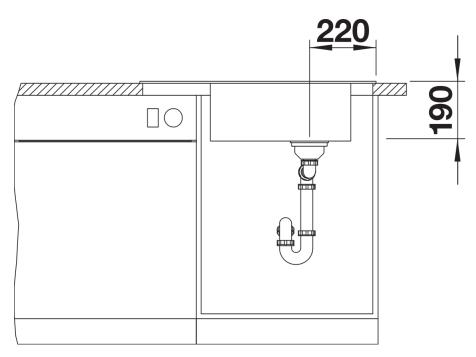

gle-bowl sink, also suitable for small kitchens
- Practical, comfortable XL bowl
- Clever extendable drainer thanks to the movable stainless steel grid
- Modern undulating design of sink and accessories match each other
- Multifunctional stainless steel drainer grid included in the delivery
- High-quality features with InFino drain system elegantly integrated and easy-care
- Tap ledge on side, also convenient for window installation
- Can be installed reversibly

## Colours



SILGRANIT black

Available colours:

black anthracite rock grey volcano grey white soft white tartufo coffee

- stainless steel drainer grid
- waste kit with space-saving pipe
- 3 ½" InFino basket strainer with drain remote control (rotary switch)

## 229234 - Stainless steel grid

## Details



Top view



Cut-out



Front view



Side view