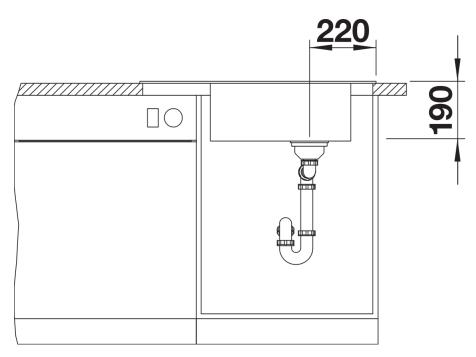

ct single-bowl sink, also suitable for small kitchens
- Practical, comfortable XL bowl
- Clever extendable drainer thanks to the movable stainless steel grid
- Modern undulating design of sink and accessories match each other
- Multifunctional stainless steel drainer grid included in the delivery
- High-quality features with InFino drain system elegantly integrated and easy-care
- Tap ledge on side, also convenient for window installation
- Can be installed reversibly

## Colours



SILGRANIT anthracite

Available colours:

black anthracite rock grey volcano grey white soft white tartufo coffee

- stainless steel drainer grid
- waste kit with space-saving pipe
  3 ½" InFino basket strainer with drain remote control (rotary switch)

229234 - Drainer grid

## Details



Top view



Cut-out



Front view



Side view