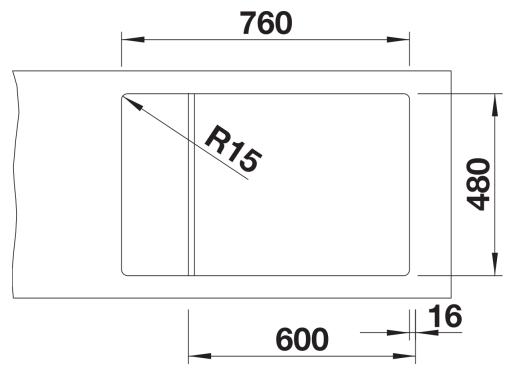

- Compact single-bowl sink, also suitable for small kitchens
- Practical, comfortable XL bowl
- Clever extendable drainer thanks to the movable stainless steel grid
- Modern undulating design of sink and accessories match each other
- Multifunctional stainless steel drainer grid included in the delivery
- High-quality features with InFino drain system elegantly integrated and easy-care
- Tap ledge on side, also convenient for window installation
- Can be installed reversibly

## Colours



SILGRANIT anthracite

Available colours:

black anthracite rock grey volcano grey white soft white tartufo coffee

- stainless steel drainer grid
- waste kit with space-saving pipe
  3 ½" InFino basket strainer with drain remote control (rotary switch)

229234 - Drainer grid

## Details



Top view



Cut-out



Front view



Side view