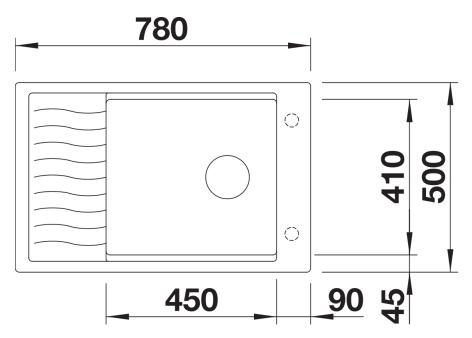

*Benefits** 



- Compact single-bowl sink, also suitable for small kitchens
- Practical, comfortable XL bowl
- Clever extendable drainer thanks to the movable stainless steel grid
- Modern undulating design of sink and accessories match each other
- Multifunctional stainless steel drainer grid included in the delivery
- High-quality features with InFino drain system elegantly integrated and easy-care
- Tap ledge on side, also convenient for window installation
- Can be installed reversibly

## Colours



SILGRANIT anthracite

Available colours:

black anthracite rock grey volcano grey white soft white tartufo coffee

- stainless steel drainer grid
- waste kit with space-saving pipe
  3 ½" InFino basket strainer with drain remote control (rotary switch)

229234 - Drainer grid

## Details



Top view



Cut-out



Front view



Side view