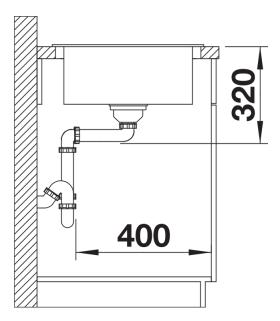

sink, also suitable for small kitchens
- Practical, comfortable XL bowl
- Clever extendable drainer thanks to the movable stainless steel grid
- Modern undulating design of sink and accessories match each other
- Multifunctional stainless steel drainer grid included in the delivery
- High-quality features with InFino drain system elegantly integrated and easy-care
- Tap ledge on side, also convenient for window installation
- Can be installed reversibly

## Colours



SILGRANIT anthracite

Available colours:

black anthracite rock grey volcano grey white soft white tartufo coffee

- stainless steel drainer grid
- waste kit with space-saving pipe
  3 ½" InFino basket strainer with drain remote control (rotary switch)

229234 - Drainer grid

## Details



Top view



Cut-out



Front view



Side view