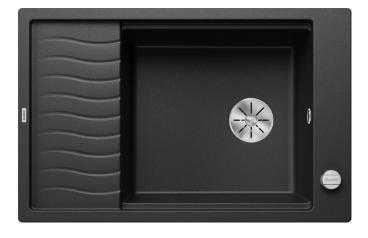

## Product information sheet ELON XL 6 S

Item no. 524834

**Benefits** 

- Compact single-bowl sink, also suitable for small kitchens
- Practical, comfortable XL bowl
- Clever extendable drainer thanks to the movable stainless steel grid
- Modern undulating design of sink and accessories match each other
- Multifunctional stainless steel drainer grid included in the delivery
- High-quality features with InFino drain system elegantly integrated and easy-care
- Tap ledge on side, also convenient for window installation
- Can be installed reversibly

## Colours

SILGRANIT anthracite

Available colours:

black anthracite rock grey volcano grey white soft white tartufo coffee

- stainless steel drainer grid
- waste kit with space-saving pipe
  3 ½" InFino basket strainer with drain remote control (rotary switch)