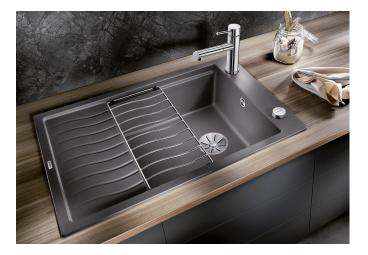

## Product information sheet ELON XL 6 S

Item no. 524834

**Benefits** 

- Compact single-bowl sink, also suitable for small kitchens
- Practical, comfortable XL bowl
- Clever extendable drainer thanks to the movable stainless steel grid
- Modern undulating design of sink and accessories match each other
- Multifunctional stainless steel drainer grid included in the delivery
- High-quality features with InFino drain system elegantly integrated and easy-care
- Tap ledge on side, also convenient for window installation
- Can be installed reversibly

## Colours

SILGRANIT anthracite

Available colours:

black anthracite rock grey volcano grey white soft white tartufo coffee

- stainless steel drainer grid
- waste kit with space-saving pipe
  3 ½" InFino basket strainer with drain remote control (rotary switch)