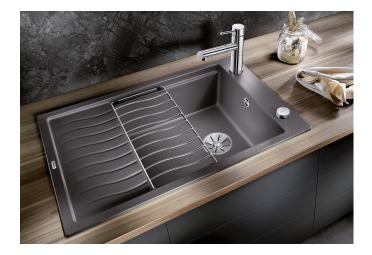

## Product information sheet ELON XL 6 S

Item no. 527070

**Benefits** 

- Compact single-bowl sink, also suitable for small kitchens
- Practical, comfortable XL bowl
- Clever extendable drainer thanks to the movable stainless steel grid
- Modern undulating design of sink and accessories match each other
- Multifunctional stainless steel drainer grid included in the delivery
- High-quality features with InFino drain system elegantly integrated and easy-care
- Tap ledge on side, also convenient for window installation
- Can be installed reversibly

## 229234 - Stainless steel grid