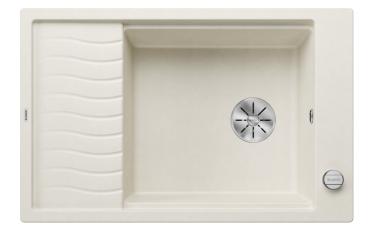

## Colours

SILGRANIT soft white

Available colours:

black anthracite rock grey volcano grey white soft white tartufo coffee

- stainless steel drainer grid
- waste kit with space-saving pipe
- 3 ½" InFino basket strainer with drain remote control (rotary switch)