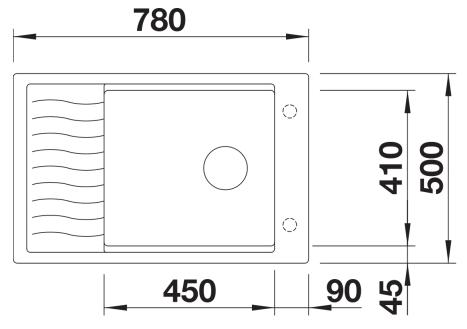

- Compact single-bowl sink, also suitable for small kitchens
- Practical, comfortable XL bowl
- Clever extendable drainer thanks to the movable stainless steel grid
- Modern undulating design of sink and accessories match each other
- Multifunctional stainless steel drainer grid included in the delivery
- High-quality features with InFino drain system elegantly integrated and easy-care
- Tap ledge on side, also convenient for window installation
- Can be installed reversibly

## Colours



SILGRANIT soft white

Available colours:

black anthracite rock grey volcano grey white soft white tartufo coffee

- stainless steel drainer grid
- waste kit with space-saving pipe
- 3 ½" InFino basket strainer with drain remote control (rotary switch)

## 229234 - Stainless steel grid

## Details



Top view



Cut-out



Front view



Side view