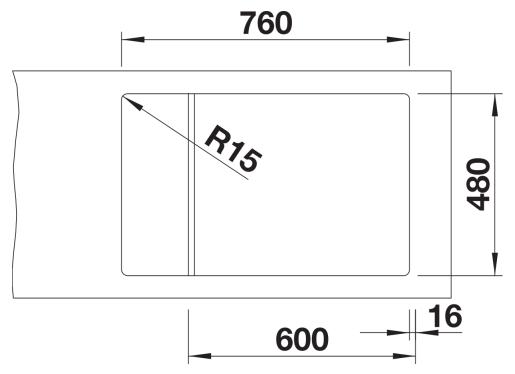

ct single-bowl sink, also suitable for small kitchens
- Practical, comfortable XL bowl
- Clever extendable drainer thanks to the movable stainless steel grid
- Modern undulating design of sink and accessories match each other
- Multifunctional stainless steel drainer grid included in the delivery
- High-quality features with InFino drain system elegantly integrated and easy-care
- Tap ledge on side, also convenient for window installation
- Can be installed reversibly

## Colours



SILGRANIT soft white

Available colours:

black anthracite rock grey volcano grey white soft white tartufo coffee

- stainless steel drainer grid
- waste kit with space-saving pipe
- 3 ½" InFino basket strainer with drain remote control (rotary switch)

## 229234 - Stainless steel grid

## Details



Top view



Cut-out



Front view



Side view