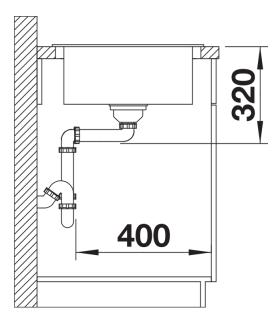

suitable for small kitchens
- Practical, comfortable XL bowl
- Clever extendable drainer thanks to the movable stainless steel grid
- Modern undulating design of sink and accessories match each other
- Multifunctional stainless steel drainer grid included in the delivery
- High-quality features with InFino drain system elegantly integrated and easy-care
- Tap ledge on side, also convenient for window installation
- Can be installed reversibly

## Colours



SILGRANIT soft white

Available colours:

black anthracite rock grey volcano grey white soft white tartufo coffee

- stainless steel drainer grid
- waste kit with space-saving pipe
- 3 ½" InFino basket strainer with drain remote control (rotary switch)

## 229234 - Stainless steel grid

## Details



Top view



Cut-out



Front view



Side view