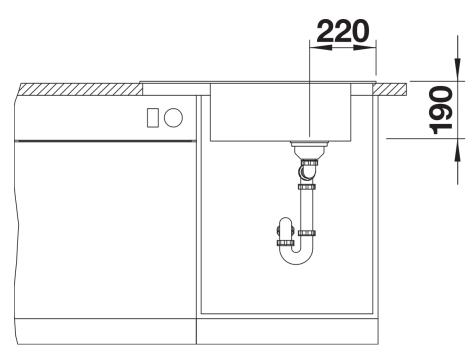

owl sink, also suitable for small kitchens
- Practical, comfortable XL bowl
- Clever extendable drainer thanks to the movable stainless steel grid
- Modern undulating design of sink and accessories match each other
- Multifunctional stainless steel drainer grid included in the delivery
- High-quality features with InFino drain system elegantly integrated and easy-care
- Tap ledge on side, also convenient for window installation
- Can be installed reversibly

## Colours



SILGRANIT soft white

Available colours:

black anthracite rock grey volcano grey white soft white tartufo coffee

- stainless steel drainer grid
- waste kit with space-saving pipe
- 3 ½" InFino basket strainer with drain remote control (rotary switch)

## 229234 - Stainless steel grid

## Details



Top view



Cut-out



Front view



Side view