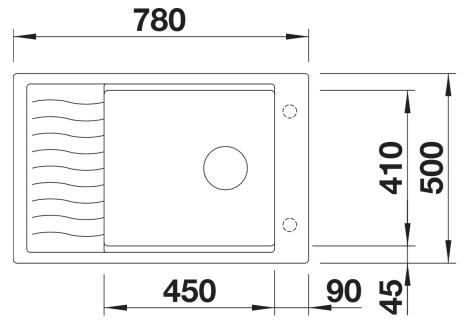

- Compact single-bowl sink, also suitable for small kitchens
- Practical, comfortable XL bowl
- Clever extendable drainer thanks to the movable stainless steel grid
- Modern undulating design of sink and accessories match each other
- Multifunctional stainless steel drainer grid included in the delivery
- High-quality features with InFino drain system elegantly integrated and easy-care
- Tap ledge on side, also convenient for window installation
- Can be installed reversibly

## Colours



SILGRANIT volcano grey

Available colours:

black anthracite rock grey volcano grey white soft white tartufo coffee

- stainless steel drainer grid
- waste kit with space-saving pipe
- 3 ½" InFino basket strainer with drain remote control (rotary switch)

## 229234 - Stainless steel grid

## Details



Top view



Cut-out



Front view



Side view