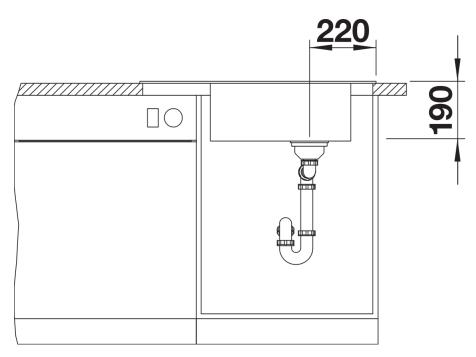

l sink, also suitable for small kitchens
- Practical, comfortable XL bowl
- Clever extendable drainer thanks to the movable stainless steel grid
- Modern undulating design of sink and accessories match each other
- Multifunctional stainless steel drainer grid included in the delivery
- High-quality features with InFino drain system elegantly integrated and easy-care
- Tap ledge on side, also convenient for window installation
- Can be installed reversibly

## Colours



SILGRANIT volcano grey

Available colours:

black anthracite rock grey volcano grey white soft white tartufo coffee

- stainless steel drainer grid
- waste kit with space-saving pipe
- 3 ½" InFino basket strainer with drain remote control (rotary switch)

## 229234 - Stainless steel grid

## Details



Top view



Cut-out



Front view



Side view