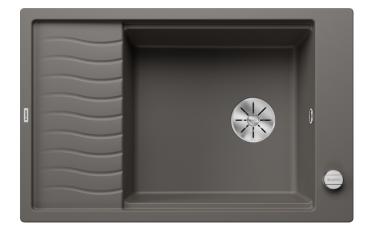

## Colours

SILGRANIT volcano grey

Available colours:

black anthracite rock grey volcano grey white soft white tartufo coffee

- stainless steel drainer grid
- waste kit with space-saving pipe
- 3 ½" InFino basket strainer with drain remote control (rotary switch)