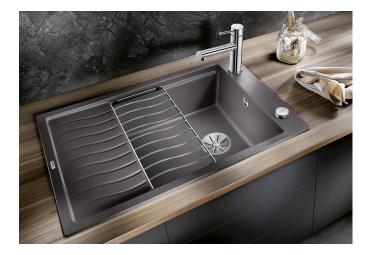

## Product information sheet ELON XL 6 S

Item no. 527253

**Benefits** 

- Compact single-bowl sink, also suitable for small kitchens
- Practical, comfortable XL bowl
- Clever extendable drainer thanks to the movable stainless steel grid
- Modern undulating design of sink and accessories match each other
- Multifunctional stainless steel drainer grid included in the delivery
- High-quality features with InFino drain system elegantly integrated and easy-care
- Tap ledge on side, also convenient for window installation
- Can be installed reversibly

## Colours

SILGRANIT volcano grey

Available colours:

black anthracite rock grey volcano grey white soft white tartufo coffee

- stainless steel drainer grid
- waste kit with space-saving pipe
- 3 ½" InFino basket strainer with drain remote control (rotary switch)