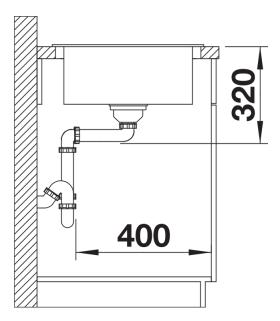

uitable for small kitchens
- Practical, comfortable XL bowl
- Clever extendable drainer thanks to the movable stainless steel grid
- Modern undulating design of sink and accessories match each other
- Multifunctional stainless steel drainer grid included in the delivery
- High-quality features with InFino drain system elegantly integrated and easy-care
- Tap ledge on side, also convenient for window installation
- Can be installed reversibly

## Colours



SILGRANIT volcano grey

Available colours:

black anthracite rock grey volcano grey white soft white tartufo coffee

- stainless steel drainer grid
- waste kit with space-saving pipe
- 3 ½" InFino basket strainer with drain remote control (rotary switch)

## 229234 - Stainless steel grid

## Details



Top view



Cut-out



Front view



Side view