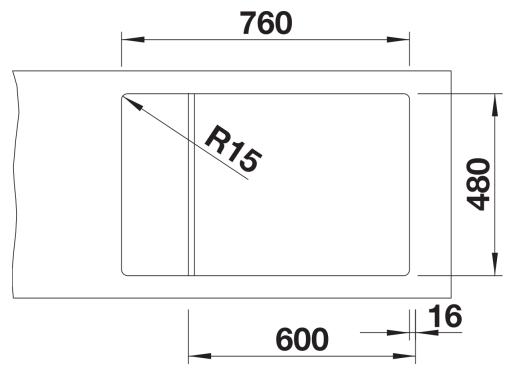

single-bowl sink, also suitable for small kitchens
- Practical, comfortable XL bowl
- Clever extendable drainer thanks to the movable stainless steel grid
- Modern undulating design of sink and accessories match each other
- Multifunctional stainless steel drainer grid included in the delivery
- High-quality features with InFino drain system elegantly integrated and easy-care
- Tap ledge on side, also convenient for window installation
- Can be installed reversibly

## Colours



SILGRANIT volcano grey

Available colours:

black anthracite rock grey volcano grey white soft white tartufo coffee

- stainless steel drainer grid
- waste kit with space-saving pipe
- 3 ½" InFino basket strainer with drain remote control (rotary switch)

## 229234 - Stainless steel grid

## Details



Top view



Cut-out



Front view



Side view