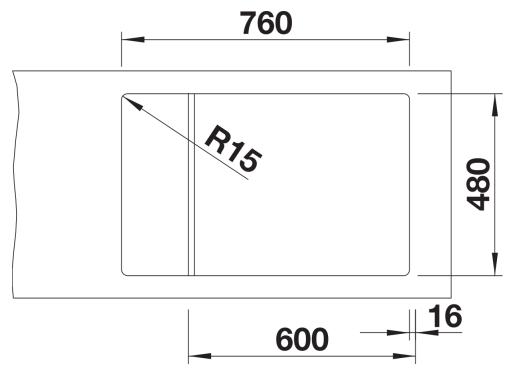

ts** 



- Compact single-bowl sink, also suitable for small kitchens
- Practical, comfortable XL bowl
- Clever extendable drainer thanks to the movable stainless steel grid
- Modern undulating design of sink and accessories match each other
- Multifunctional stainless steel drainer grid included in the delivery
- High-quality features with InFino drain system elegantly integrated and easy-care
- Tap ledge on side, also convenient for window installation
- Can be installed reversibly

## Colours



SILGRANIT black

Available colours:

black anthracite rock grey volcano grey white soft white tartufo coffee

- stainless steel drainer grid
- waste kit with space-saving pipe
  3 ½" InFino basket strainer with drain remote control (rotary switch)

229234 - Drainer grid

## Details



Top view



Cut-out



Front view



Side view