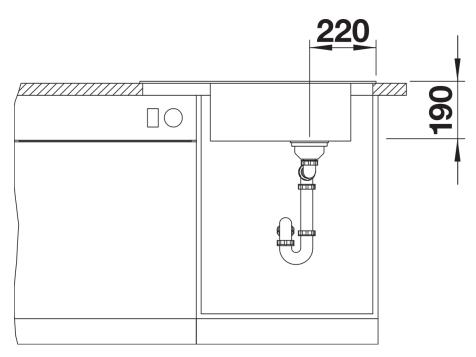

Compact single-bowl sink, also suitable for small kitchens
- Practical, comfortable XL bowl
- Clever extendable drainer thanks to the movable stainless steel grid
- Modern undulating design of sink and accessories match each other
- Multifunctional stainless steel drainer grid included in the delivery
- High-quality features with InFino drain system elegantly integrated and easy-care
- Tap ledge on side, also convenient for window installation
- Can be installed reversibly

## Colours



SILGRANIT black

Available colours:

black anthracite rock grey volcano grey white soft white tartufo coffee

- stainless steel drainer grid
- waste kit with space-saving pipe
  3 ½" InFino basket strainer with drain remote control (rotary switch)

229234 - Drainer grid

## Details



Top view



Cut-out



Front view



Side view