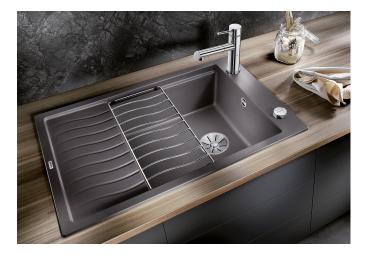

## Product information sheet ELON XL 6 S

Item no. 525882

**Benefits** 

- Compact single-bowl sink, also suitable for small kitchens
- Practical, comfortable XL bowl
- Clever extendable drainer thanks to the movable stainless steel grid
- Modern undulating design of sink and accessories match each other
- Multifunctional stainless steel drainer grid included in the delivery
- High-quality features with InFino drain system elegantly integrated and easy-care
- Tap ledge on side, also convenient for window installation
- Can be installed reversibly