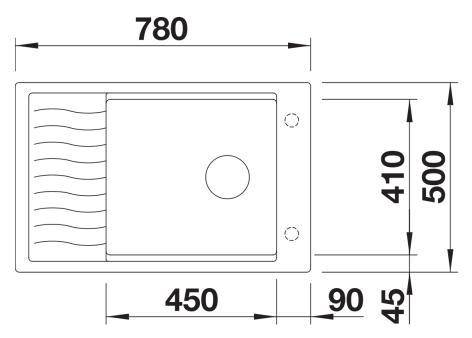

82

**Benefits** 



- Compact single-bowl sink, also suitable for small kitchens
- Practical, comfortable XL bowl
- Clever extendable drainer thanks to the movable stainless steel grid
- Modern undulating design of sink and accessories match each other
- Multifunctional stainless steel drainer grid included in the delivery
- High-quality features with InFino drain system elegantly integrated and easy-care
- Tap ledge on side, also convenient for window installation
- Can be installed reversibly

## Colours



SILGRANIT black

Available colours:

black anthracite rock grey volcano grey white soft white tartufo coffee

- stainless steel drainer grid
- waste kit with space-saving pipe
  3 ½" InFino basket strainer with drain remote control (rotary switch)

229234 - Drainer grid

## Details



Top view



Cut-out



Front view



Side view