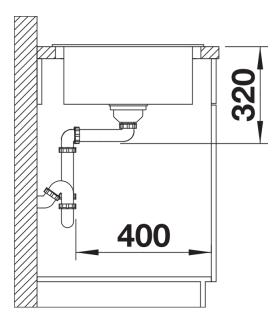

-bowl sink, also suitable for small kitchens
- Practical, comfortable XL bowl
- Clever extendable drainer thanks to the movable stainless steel grid
- Modern undulating design of sink and accessories match each other
- Multifunctional stainless steel drainer grid included in the delivery
- High-quality features with InFino drain system elegantly integrated and easy-care
- Tap ledge on side, also convenient for window installation
- Can be installed reversibly

## Colours



SILGRANIT black

Available colours:

black anthracite rock grey volcano grey white soft white tartufo coffee

- stainless steel drainer grid
- waste kit with space-saving pipe
  3 ½" InFino basket strainer with drain remote control (rotary switch)

229234 - Drainer grid

## Details



Top view



Cut-out



Front view



Side view