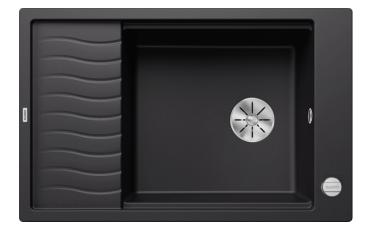

## Colours

SILGRANIT black

Available colours:

black anthracite rock grey volcano grey white soft white tartufo coffee

- stainless steel drainer grid
- waste kit with space-saving pipe
  3 ½" InFino basket strainer with drain remote control (rotary switch)

229234 - Drainer grid