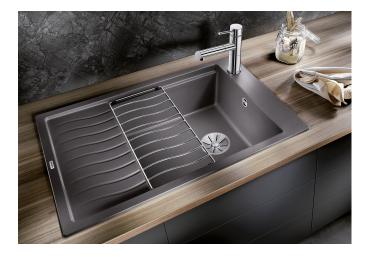

## Benefits

- Compact single-bowl sink, also suitable for small kitchens
- Practical, comfortable XL bowl
- Clever extendable drainer thanks to the movable stainless steel grid
- Modern undulating design of sink and accessories match each other
- Multifunctional stainless steel drainer grid included in the delivery
- High-quality features with InFino drain system elegantly integrated and easy-care
- Tap ledge on side, also convenient for window installation
- Can be installed reversibly
- Also available as flushmount version

## Colours

SILGRANIT anthracite

Available colours: black anthracite rock grey volcano grey white soft white tartufo coffee

- stainless steel drainer grid
- waste kit with space-saving pipe
  3 <sup>1</sup>/<sub>2</sub>" InFino basket strainer