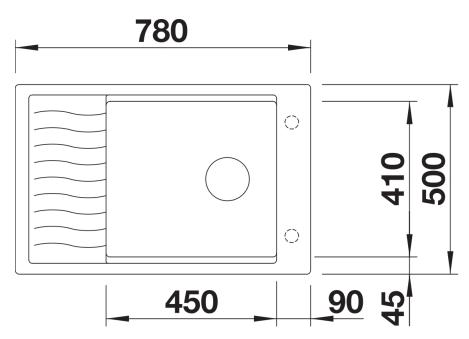

single-bowl sink, also suitable for small kitchens
- Practical, comfortable XL bowl
- Clever extendable drainer thanks to the movable stainless steel grid
- Modern undulating design of sink and accessories match each other
- Multifunctional stainless steel drainer grid included in the delivery
- High-quality features with InFino drain system elegantly integrated and easy-care
- Tap ledge on side, also convenient for window installation
- Can be installed reversibly
- Also available as flushmount version

## Colours



SILGRANIT anthracite

Available colours: black anthracite rock grey volcano grey white soft white tartufo coffee

- stainless steel drainer grid
- waste kit with space-saving pipe
  3 <sup>1</sup>/<sub>2</sub>" InFino basket strainer

229234 - Stainless steel grid

Details



Top view



Cut-out



Front view