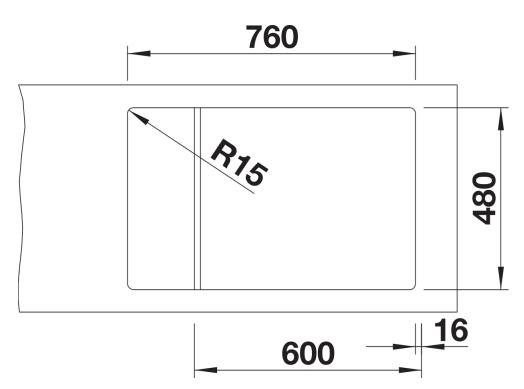

sink, also suitable for small kitchens
- Practical, comfortable XL bowl
- Clever extendable drainer thanks to the movable stainless steel grid
- Modern undulating design of sink and accessories match each other
- Multifunctional stainless steel drainer grid included in the delivery
- High-quality features with InFino drain system elegantly integrated and easy-care
- Tap ledge on side, also convenient for window installation
- Can be installed reversibly
- Also available as flushmount version

## Colours



SILGRANIT anthracite

Available colours: black anthracite rock grey volcano grey white soft white tartufo coffee

- stainless steel drainer grid
- waste kit with space-saving pipe
  3 <sup>1</sup>/<sub>2</sub>" InFino basket strainer

229234 - Stainless steel grid

Details



Top view



Cut-out



Front view