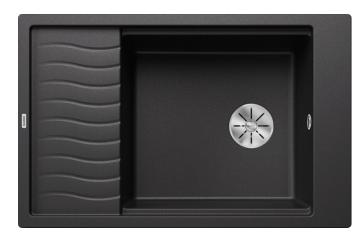

## Product information sheet ELON XL 6 S

Item no. 524844

## Benefits

- Compact single-bowl sink, also suitable for small kitchens
- Practical, comfortable XL bowl
- Clever extendable drainer thanks to the movable stainless steel grid
- Modern undulating design of sink and accessories match each other
- Multifunctional stainless steel drainer grid included in the delivery
- High-quality features with InFino drain system elegantly integrated and easy-care
- Tap ledge on side, also convenient for window installation
- Can be installed reversibly
- Also available as flushmount version