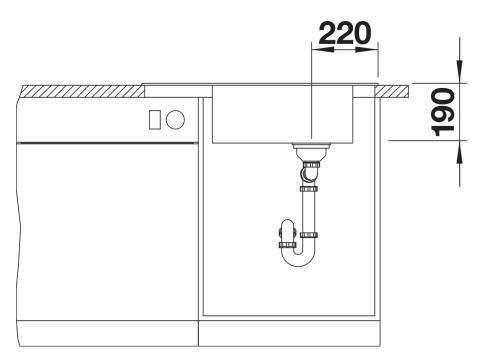

## Product information sheet ELON XL 6 S

Item no. 524844

## Benefits

- Compact single-bowl sink, also suitable for small kitchens
- Practical, comfortable XL bowl
- Clever extendable drainer thanks to the movable stainless steel grid
- Modern undulating design of sink and accessories match each other
- Multifunctional stainless steel drainer grid included in the delivery
- High-quality features with InFino drain system elegantly integrated and easy-care
- Tap ledge on side, also convenient for window installation
- Can be installed reversibly
- Also available as flushmount version

## Colours

SILGRANIT anthracite

Available colours: black anthracite rock grey volcano grey white soft white tartufo coffee

- stainless steel drainer grid
- waste kit with space-saving pipe
  3 <sup>1</sup>/<sub>2</sub>" InFino basket strainer