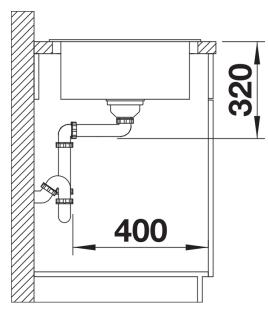

## Product information sheet ELON XL 6 S

Item no. 524844

## Benefits

- Compact single-bowl sink, also suitable for small kitchens
- Practical, comfortable XL bowl
- Clever extendable drainer thanks to the movable stainless steel grid
- Modern undulating design of sink and accessories match each other
- Multifunctional stainless steel drainer grid included in the delivery
- High-quality features with InFino drain system elegantly integrated and easy-care
- Tap ledge on side, also convenient for window installation
- Can be installed reversibly
- Also available as flushmount version

## Colours

SILGRANIT anthracite

Available colours: black anthracite rock grey volcano grey white soft white tartufo coffee

- stainless steel drainer grid
- waste kit with space-saving pipe
  3 <sup>1</sup>/<sub>2</sub>" InFino basket strainer