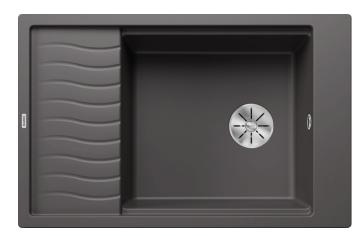

## Benefits

- Compact single-bowl sink, also suitable for small kitchens
- Practical, comfortable XL bowl
- Clever extendable drainer thanks to the movable stainless steel grid
- Modern undulating design of sink and accessories match each other
- Multifunctional stainless steel drainer grid included in the delivery
- High-quality features with InFino drain system elegantly integrated and easy-care
- Tap ledge on side, also convenient for window installation
- Can be installed reversibly
- Also available as flushmount version

## Colours

SILGRANIT rock grey

Available colours: black anthracite rock grey volcano grey white soft white tartufo coffee

- stainless steel drainer grid
- waste kit with space-saving pipe
  3 <sup>1</sup>/<sub>2</sub>" InFino basket strainer