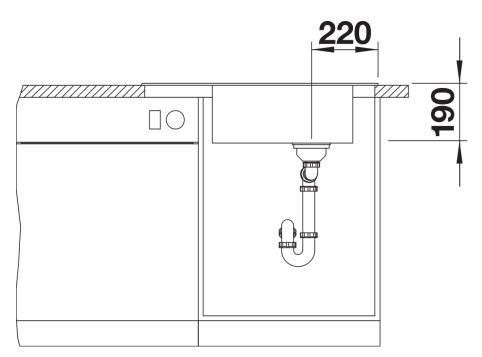

## Product information sheet ELON XL 6 S

Item no. 524845

## Benefits

- Compact single-bowl sink, also suitable for small kitchens
- Practical, comfortable XL bowl
- Clever extendable drainer thanks to the movable stainless steel grid
- Modern undulating design of sink and accessories match each other
- Multifunctional stainless steel drainer grid included in the delivery
- High-quality features with InFino drain system elegantly integrated and easy-care
- Tap ledge on side, also convenient for window installation
- Can be installed reversibly
- Also available as flushmount version

## Colours

SILGRANIT rock grey

Available colours: black anthracite rock grey volcano grey white soft white tartufo coffee

- stainless steel drainer grid
- waste kit with space-saving pipe
  3 <sup>1</sup>/<sub>2</sub>" InFino basket strainer