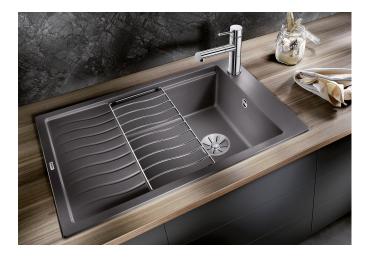

## Benefits

- Compact single-bowl sink, also suitable for small kitchens
- Practical, comfortable XL bowl
- Clever extendable drainer thanks to the movable stainless steel grid
- Modern undulating design of sink and accessories match each other
- Multifunctional stainless steel drainer grid included in the delivery
- High-quality features with InFino drain system elegantly integrated and easy-care
- Tap ledge on side, also convenient for window installation
- Can be installed reversibly
- Also available as flushmount version

## Colours

SILGRANIT rock grey

Available colours: black anthracite rock grey volcano grey white soft white tartufo coffee

- stainless steel drainer grid
- waste kit with space-saving pipe
  3 <sup>1</sup>/<sub>2</sub>" InFino basket strainer