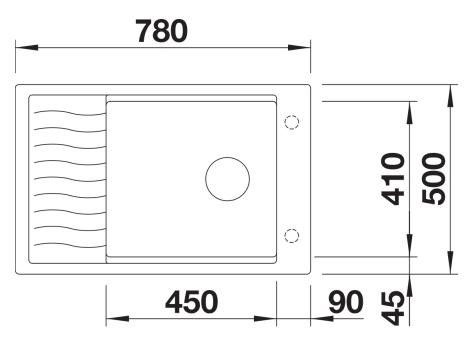

## Product information sheet ELON XL 6 S

Item no. 524845

229234 - Stainless steel grid

Details

Top view

Cut-out

Front view