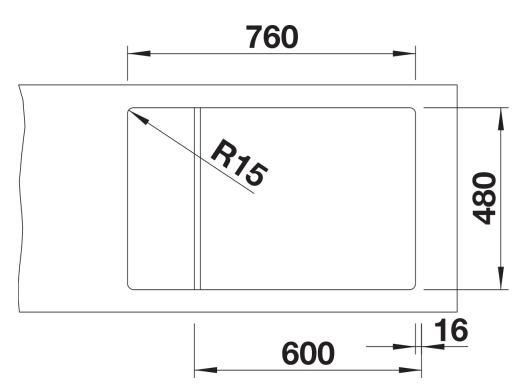

## Product information sheet ELON XL 6 S

Item no. 524845

229234 - Stainless steel grid

Details

Top view

Cut-out

Front view