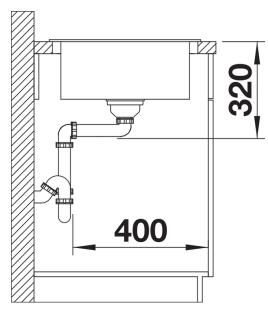

## Product information sheet ELON XL 6 S

Item no. 524845

## Benefits

- Compact single-bowl sink, also suitable for small kitchens
- Practical, comfortable XL bowl
- Clever extendable drainer thanks to the movable stainless steel grid
- Modern undulating design of sink and accessories match each other
- Multifunctional stainless steel drainer grid included in the delivery
- High-quality features with InFino drain system elegantly integrated and easy-care
- Tap ledge on side, also convenient for window installation
- Can be installed reversibly
- Also available as flushmount version

## Colours

SILGRANIT rock grey

Available colours: black anthracite rock grey volcano grey white soft white tartufo coffee

- stainless steel drainer grid
- waste kit with space-saving pipe
  3 <sup>1</sup>/<sub>2</sub>" InFino basket strainer