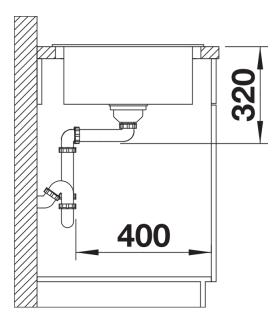

ink, also suitable for small kitchens
- Practical, comfortable XL bowl
- Clever extendable drainer thanks to the movable stainless steel grid
- Modern undulating design of sink and accessories match each other
- Multifunctional stainless steel drainer grid included in the delivery
- High-quality features with InFino drain system elegantly integrated and easy-care
- Tap ledge on side, also convenient for window installation
- Can be installed reversibly
- Also available as flushmount version

## Colours



SILGRANIT tartufo

Available colours:

black anthracite rock grey volcano grey white soft white tartufo coffee

- stainless steel drainer grid
- waste kit with space-saving pipe
  3 ½" InFino basket strainer

229234 - Stainless steel grid

## Details



Top view



Cut-out



Front view



Side view