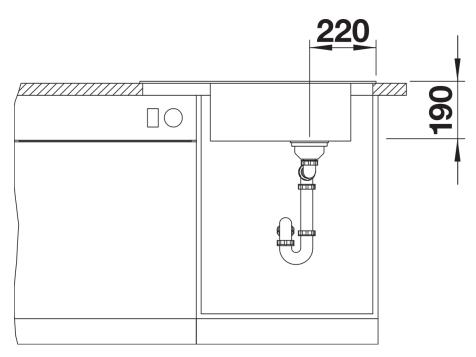

single-bowl sink, also suitable for small kitchens
- Practical, comfortable XL bowl
- Clever extendable drainer thanks to the movable stainless steel grid
- Modern undulating design of sink and accessories match each other
- Multifunctional stainless steel drainer grid included in the delivery
- High-quality features with InFino drain system elegantly integrated and easy-care
- Tap ledge on side, also convenient for window installation
- Can be installed reversibly
- Also available as flushmount version

## Colours



SILGRANIT tartufo

Available colours:

black anthracite rock grey volcano grey white soft white tartufo coffee

- stainless steel drainer grid
- waste kit with space-saving pipe
  3 ½" InFino basket strainer

229234 - Stainless steel grid

## Details



Top view



Cut-out



Front view



Side view