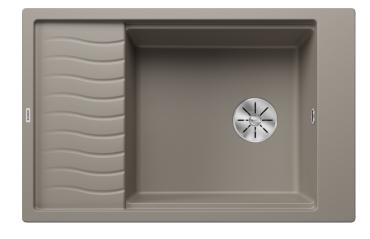

## Colours

SILGRANIT tartufo

Available colours:

black anthracite rock grey volcano grey white soft white tartufo coffee

- stainless steel drainer grid
- waste kit with space-saving pipe
  3 ½" InFino basket strainer