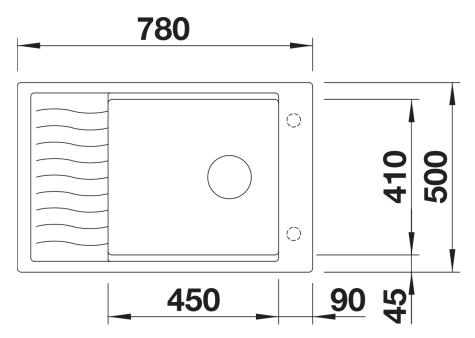

enefits** 



- Compact single-bowl sink, also suitable for small kitchens
- Practical, comfortable XL bowl
- Clever extendable drainer thanks to the movable stainless steel grid
- Modern undulating design of sink and accessories match each other
- Multifunctional stainless steel drainer grid included in the delivery
- High-quality features with InFino drain system elegantly integrated and easy-care
- Tap ledge on side, also convenient for window installation
- Can be installed reversibly
- Also available as flushmount version

## Colours



SILGRANIT tartufo

Available colours:

black anthracite rock grey volcano grey white soft white tartufo coffee

- stainless steel drainer grid
- waste kit with space-saving pipe
  3 ½" InFino basket strainer

229234 - Stainless steel grid

## Details



Top view



Cut-out



Front view



Side view