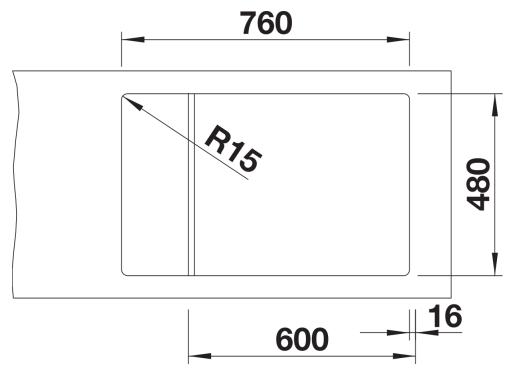

- Compact single-bowl sink, also suitable for small kitchens
- Practical, comfortable XL bowl
- Clever extendable drainer thanks to the movable stainless steel grid
- Modern undulating design of sink and accessories match each other
- Multifunctional stainless steel drainer grid included in the delivery
- High-quality features with InFino drain system elegantly integrated and easy-care
- Tap ledge on side, also convenient for window installation
- Can be installed reversibly
- Also available as flushmount version

## Colours



SILGRANIT tartufo

Available colours:

black anthracite rock grey volcano grey white soft white tartufo coffee

- stainless steel drainer grid
- waste kit with space-saving pipe
  3 ½" InFino basket strainer

229234 - Stainless steel grid

## Details



Top view



Cut-out



Front view



Side view