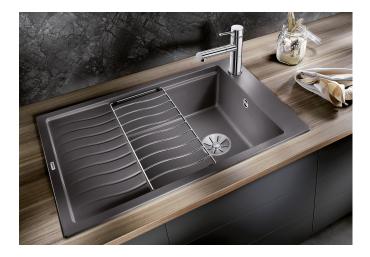

## Product information sheet ELON XL 6 S

Item no. 524851

**Benefits** 

- Compact single-bowl sink, also suitable for small kitchens
- Practical, comfortable XL bowl
- Clever extendable drainer thanks to the movable stainless steel grid
- Modern undulating design of sink and accessories match each other
- Multifunctional stainless steel drainer grid included in the delivery
- High-quality features with InFino drain system elegantly integrated and easy-care
- Tap ledge on side, also convenient for window installation
- Can be installed reversibly
- Also available as flushmount version

## Colours

SILGRANIT tartufo

Available colours:

black anthracite rock grey volcano grey white soft white tartufo coffee

- stainless steel drainer grid
- waste kit with space-saving pipe
  3 ½" InFino basket strainer