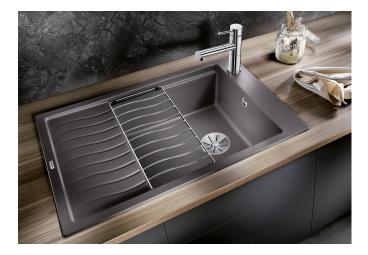

## Product information sheet ELON XL 6 S

Item no. 524853

**Benefits** 

- Compact single-bowl sink, also suitable for small kitchens
- Practical, comfortable XL bowl
- Clever extendable drainer thanks to the movable stainless steel grid
- Modern undulating design of sink and accessories match each other
- Multifunctional stainless steel drainer grid included in the delivery
- High-quality features with InFino drain system elegantly integrated and easy-care
- Tap ledge on side, also convenient for window installation
- Can be installed reversibly
- Also available as flushmount version

## Colours

SILGRANIT coffee

Available colours:

black anthracite rock grey volcano grey white soft white tartufo coffee

- stainless steel drainer grid
- waste kit with space-saving pipe
  3 ½" InFino basket strainer