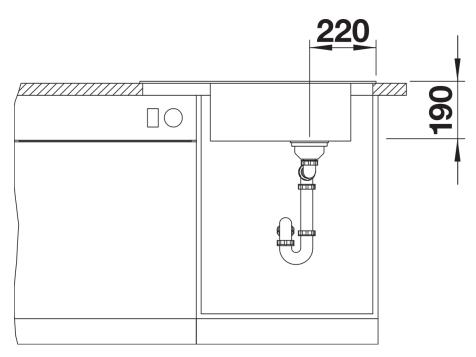

t single-bowl sink, also suitable for small kitchens
- Practical, comfortable XL bowl
- Clever extendable drainer thanks to the movable stainless steel grid
- Modern undulating design of sink and accessories match each other
- Multifunctional stainless steel drainer grid included in the delivery
- High-quality features with InFino drain system elegantly integrated and easy-care
- Tap ledge on side, also convenient for window installation
- Can be installed reversibly
- Also available as flushmount version

## Colours



SILGRANIT coffee

Available colours:

black anthracite rock grey volcano grey white soft white tartufo coffee

- stainless steel drainer grid
- waste kit with space-saving pipe
  3 ½" InFino basket strainer

229234 - Stainless steel grid

## Details



Top view



Cut-out



Front view



Side view