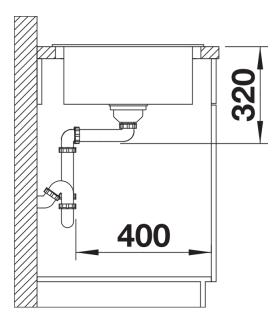

sink, also suitable for small kitchens
- Practical, comfortable XL bowl
- Clever extendable drainer thanks to the movable stainless steel grid
- Modern undulating design of sink and accessories match each other
- Multifunctional stainless steel drainer grid included in the delivery
- High-quality features with InFino drain system elegantly integrated and easy-care
- Tap ledge on side, also convenient for window installation
- Can be installed reversibly
- Also available as flushmount version

## Colours



SILGRANIT coffee

Available colours:

black anthracite rock grey volcano grey white soft white tartufo coffee

- stainless steel drainer grid
- waste kit with space-saving pipe
  3 ½" InFino basket strainer

229234 - Stainless steel grid

## Details



Top view



Cut-out



Front view



Side view