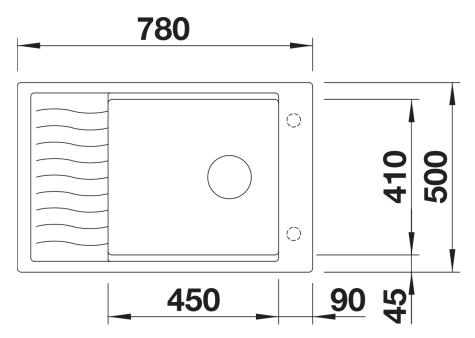

Benefits** 



- Compact single-bowl sink, also suitable for small kitchens
- Practical, comfortable XL bowl
- Clever extendable drainer thanks to the movable stainless steel grid
- Modern undulating design of sink and accessories match each other
- Multifunctional stainless steel drainer grid included in the delivery
- High-quality features with InFino drain system elegantly integrated and easy-care
- Tap ledge on side, also convenient for window installation
- Can be installed reversibly
- Also available as flushmount version

## Colours



SILGRANIT coffee

Available colours:

black anthracite rock grey volcano grey white soft white tartufo coffee

- stainless steel drainer grid
- waste kit with space-saving pipe
  3 ½" InFino basket strainer

229234 - Stainless steel grid

## Details



Top view



Cut-out



Front view



Side view