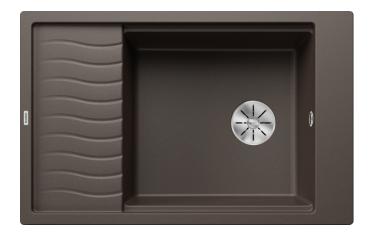

## Product information sheet ELON XL 6 S

Item no. 524853

**Benefits** 

- Compact single-bowl sink, also suitable for small kitchens
- Practical, comfortable XL bowl
- Clever extendable drainer thanks to the movable stainless steel grid
- Modern undulating design of sink and accessories match each other
- Multifunctional stainless steel drainer grid included in the delivery
- High-quality features with InFino drain system elegantly integrated and easy-care
- Tap ledge on side, also convenient for window installation
- Can be installed reversibly
- Also available as flushmount version

## Colours

SILGRANIT coffee

Available colours:

black anthracite rock grey volcano grey white soft white tartufo coffee

- stainless steel drainer grid
- waste kit with space-saving pipe
  3 ½" InFino basket strainer