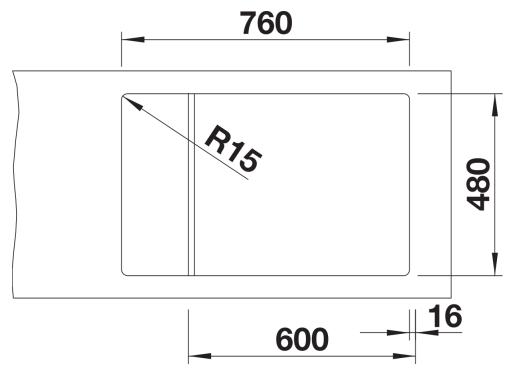

- Compact single-bowl sink, also suitable for small kitchens
- Practical, comfortable XL bowl
- Clever extendable drainer thanks to the movable stainless steel grid
- Modern undulating design of sink and accessories match each other
- Multifunctional stainless steel drainer grid included in the delivery
- High-quality features with InFino drain system elegantly integrated and easy-care
- Tap ledge on side, also convenient for window installation
- Can be installed reversibly
- Also available as flushmount version

## Colours



SILGRANIT coffee

Available colours:

black anthracite rock grey volcano grey white soft white tartufo coffee

- stainless steel drainer grid
- waste kit with space-saving pipe
  3 ½" InFino basket strainer

229234 - Stainless steel grid

## Details



Top view



Cut-out



Front view



Side view