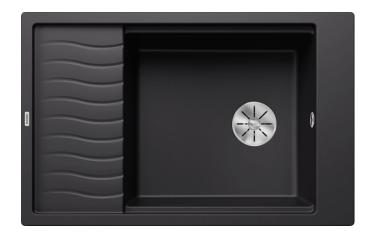

## Product information sheet ELON XL 6 S

Item no. 525883

**Benefits** 

- Compact single-bowl sink, also suitable for small kitchens
- Practical, comfortable XL bowl
- Clever extendable drainer thanks to the movable stainless steel grid
- Modern undulating design of sink and accessories match each other
- Multifunctional stainless steel drainer grid included in the delivery
- High-quality features with InFino drain system elegantly integrated and easy-care
- Tap ledge on side, also convenient for window installation
- Can be installed reversibly
- Also available as flushmount version

## Colours

SILGRANIT black

Available colours:

black anthracite rock grey volcano grey white soft white tartufo coffee

- stainless steel drainer grid
- waste kit with space-saving pipe
  3 ½" InFino basket strainer