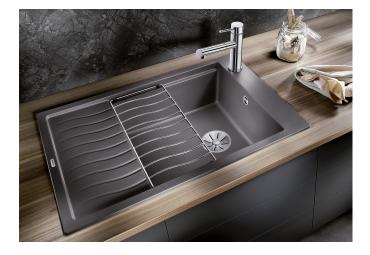

## Product information sheet ELON XL 6 S

Item no. 525883

**Benefits** 

- Compact single-bowl sink, also suitable for small kitchens
- Practical, comfortable XL bowl
- Clever extendable drainer thanks to the movable stainless steel grid
- Modern undulating design of sink and accessories match each other
- Multifunctional stainless steel drainer grid included in the delivery
- High-quality features with InFino drain system elegantly integrated and easy-care
- Tap ledge on side, also convenient for window installation
- Can be installed reversibly
- Also available as flushmount version

## Colours

SILGRANIT black

Available colours:

black anthracite rock grey volcano grey white soft white tartufo coffee

- stainless steel drainer grid
- waste kit with space-saving pipe
  3 ½" InFino basket strainer