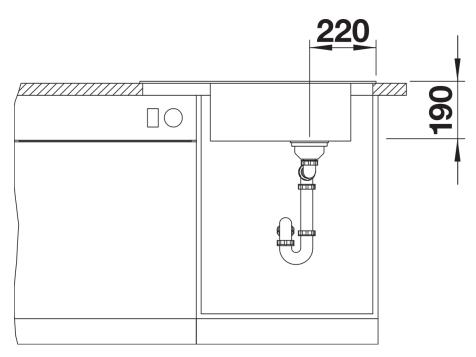

- Compact single-bowl sink, also suitable for small kitchens
- Practical, comfortable XL bowl
- Clever extendable drainer thanks to the movable stainless steel grid
- Modern undulating design of sink and accessories match each other
- Multifunctional stainless steel drainer grid included in the delivery
- High-quality features with InFino drain system elegantly integrated and easy-care
- Tap ledge on side, also convenient for window installation
- Can be installed reversibly
- Also available as flushmount version

## Colours



SILGRANIT black

Available colours:

black anthracite rock grey volcano grey white soft white tartufo coffee

- stainless steel drainer grid
- waste kit with space-saving pipe
  3 ½" InFino basket strainer

229234 - Drainer grid

## Details



Top view



Cut-out



Front view



Side view