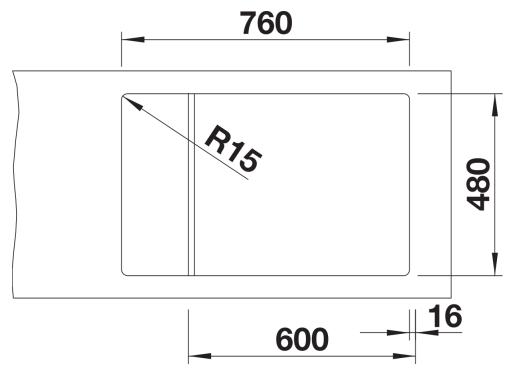

efits** 



- Compact single-bowl sink, also suitable for small kitchens
- Practical, comfortable XL bowl
- Clever extendable drainer thanks to the movable stainless steel grid
- Modern undulating design of sink and accessories match each other
- Multifunctional stainless steel drainer grid included in the delivery
- High-quality features with InFino drain system elegantly integrated and easy-care
- Tap ledge on side, also convenient for window installation
- Can be installed reversibly
- Also available as flushmount version

## Colours



SILGRANIT black

Available colours:

black anthracite rock grey volcano grey white soft white tartufo coffee

- stainless steel drainer grid
- waste kit with space-saving pipe
  3 ½" InFino basket strainer

229234 - Drainer grid

## Details



Top view



Cut-out



Front view



Side view