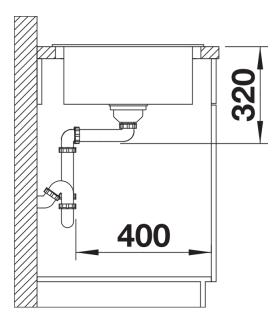

gle-bowl sink, also suitable for small kitchens
- Practical, comfortable XL bowl
- Clever extendable drainer thanks to the movable stainless steel grid
- Modern undulating design of sink and accessories match each other
- Multifunctional stainless steel drainer grid included in the delivery
- High-quality features with InFino drain system elegantly integrated and easy-care
- Tap ledge on side, also convenient for window installation
- Can be installed reversibly
- Also available as flushmount version

## Colours



SILGRANIT black

Available colours:

black anthracite rock grey volcano grey white soft white tartufo coffee

- stainless steel drainer grid
- waste kit with space-saving pipe
  3 ½" InFino basket strainer

229234 - Drainer grid

## Details



Top view



Cut-out



Front view



Side view