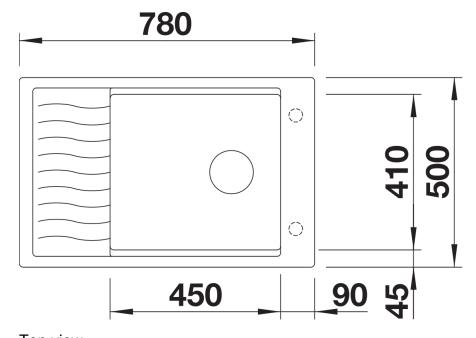

25883

**Benefits** 



- Compact single-bowl sink, also suitable for small kitchens
- Practical, comfortable XL bowl
- Clever extendable drainer thanks to the movable stainless steel grid
- Modern undulating design of sink and accessories match each other
- Multifunctional stainless steel drainer grid included in the delivery
- High-quality features with InFino drain system elegantly integrated and easy-care
- Tap ledge on side, also convenient for window installation
- Can be installed reversibly
- Also available as flushmount version

## Colours



SILGRANIT black

Available colours:

black anthracite rock grey volcano grey white soft white tartufo coffee

- stainless steel drainer grid
- waste kit with space-saving pipe
  3 ½" InFino basket strainer

229234 - Drainer grid

## Details



Top view



Cut-out



Front view



Side view