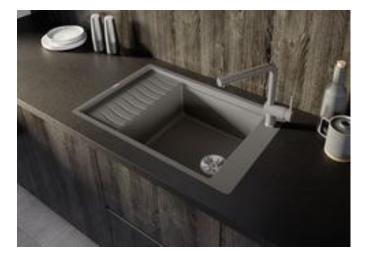

## Product information sheet ELON XL 6 S-F

Item no. 525884

**Benefits** 

- Compact single-bowl sink, also suitable for small kitchens
- Practical, comfortable XL bowl
- Clever extendable drainer thanks to the movable stainless steel grid
- Modern undulating design of sink and accessories match each other
- Multifunctional stainless steel drainer grid included in the delivery
- High-quality features with InFino drain system with remote control elegantly integrated and easy-care
- Tap ledge on side, also convenient for window installation
- Can be installed reversibly