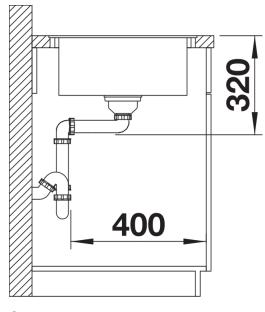

also suitable for small kitchens
- Practical, comfortable XL bowl
- Clever extendable drainer thanks to the movable stainless steel grid
- Modern undulating design of sink and accessories match each other
- Multifunctional stainless steel drainer grid included in the delivery
- High-quality features with InFino drain system with remote control elegantly integrated and easy-care
- Tap ledge on side, also convenient for window installation
- Can be installed reversibly

## Colours



SILGRANIT black

Available colours:

black anthracite rock grey volcano grey white soft white coffee

- stainless steel drainer grid
- waste kit with space-saving pipe
  3 ½" InFino basket strainer with drain remote control (rotary switch)

229234 - Drainer grid

## Details



Top view



Cut-out



Front view



Side view