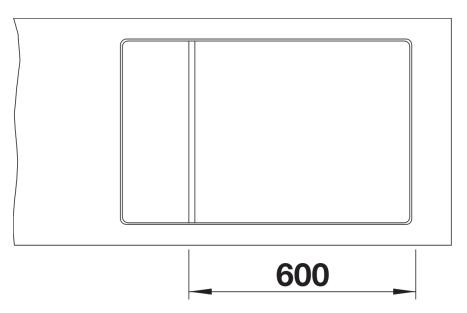

ompact single-bowl sink, also suitable for small kitchens
- Practical, comfortable XL bowl
- Clever extendable drainer thanks to the movable stainless steel grid
- Modern undulating design of sink and accessories match each other
- Multifunctional stainless steel drainer grid included in the delivery
- High-quality features with InFino drain system with remote control elegantly integrated and easy-care
- Tap ledge on side, also convenient for window installation
- Can be installed reversibly

## Colours



SILGRANIT black

Available colours:

black anthracite rock grey volcano grey white soft white coffee

- stainless steel drainer grid
- waste kit with space-saving pipe
  3 ½" InFino basket strainer with drain remote control (rotary switch)

229234 - Drainer grid

## Details



Top view



Cut-out



Front view



Side view