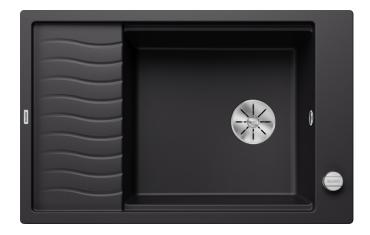

## Colours

SILGRANIT black

Available colours:

black anthracite rock grey volcano grey white soft white coffee

- stainless steel drainer grid
- waste kit with space-saving pipe
  3 ½" InFino basket strainer with drain remote control (rotary switch)