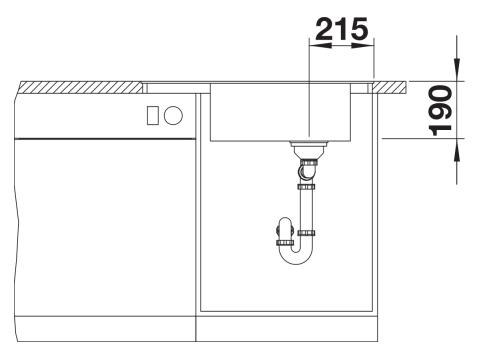

le-bowl sink, also suitable for small kitchens
- Practical, comfortable XL bowl
- Clever extendable drainer thanks to the movable stainless steel grid
- Modern undulating design of sink and accessories match each other
- Multifunctional stainless steel drainer grid included in the delivery
- High-quality features with InFino drain system with remote control elegantly integrated and easy-care
- Tap ledge on side, also convenient for window installation
- Can be installed reversibly

## Colours



SILGRANIT black

Available colours:

black anthracite rock grey volcano grey white soft white coffee

- stainless steel drainer grid
- waste kit with space-saving pipe
  3 ½" InFino basket strainer with drain remote control (rotary switch)

229234 - Drainer grid

## Details



Top view



Cut-out



Front view



Side view