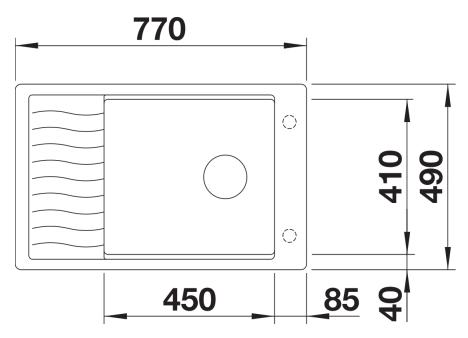

ts** 



- Compact single-bowl sink, also suitable for small kitchens
- Practical, comfortable XL bowl
- Clever extendable drainer thanks to the movable stainless steel grid
- Modern undulating design of sink and accessories match each other
- Multifunctional stainless steel drainer grid included in the delivery
- High-quality features with InFino drain system with remote control elegantly integrated and easy-care
- Tap ledge on side, also convenient for window installation
- Can be installed reversibly

## Colours



SILGRANIT black

Available colours:

black anthracite rock grey volcano grey white soft white coffee

- stainless steel drainer grid
- waste kit with space-saving pipe
  3 ½" InFino basket strainer with drain remote control (rotary switch)

229234 - Drainer grid

## Details



Top view



Cut-out



Front view



Side view