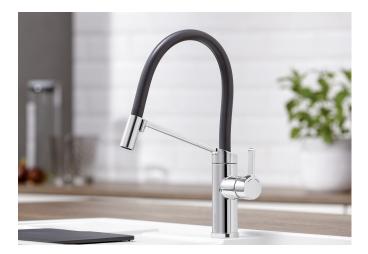

## Benefits

- Modern and compact mixer tap with a flexible spray hose
- Exchangeable hose cover in four vivid colours
- Convenient and safe docking of the spray hose
- Lateral lever set to cold start for added energy savings
- Pleasant and concise water spray

## Colours

Available colours: chrome

galvanic chrome

- 360° swivel spout for greater reach
- Ø 35 mm tap hole required
- With ceramic disk cartridge
- Patented jet regulator for markedly reduced scaling
- Spray made of metal

Details

- Flexible connector pipes, 550 mm long and 3/8" nut
- Stabilisation plate to increase the stability of the tap when fitted in stainless steel sinks
- With non-return valve and thus guaranteed against reflux in accordance with EN 1717
- Includes four exchangeable silicone hose covers: kiwi, orange, lemon and lava grey (pre-installed)