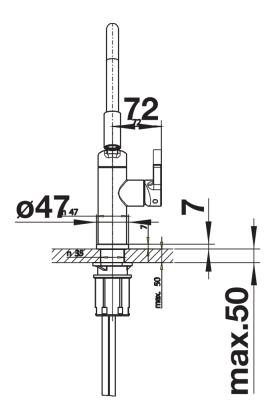

## Colours

Available colours: chrome

galvanic chrome

- 360° swivel spout for greater reach
- Ø 35 mm tap hole required
- With ceramic disk cartridge
- Patented jet regulator for markedly reduced scaling
- Spray made of metal

Details

- Flexible connector pipes, 550 mm long and 3/8" nut
- Stabilisation plate to increase the stability of the tap when fitted in stainless steel sinks
- With non-return valve and thus guaranteed against reflux in accordance with EN 1717
- Includes four exchangeable silicone hose covers: kiwi, orange, lemon and lava grey (pre-installed)