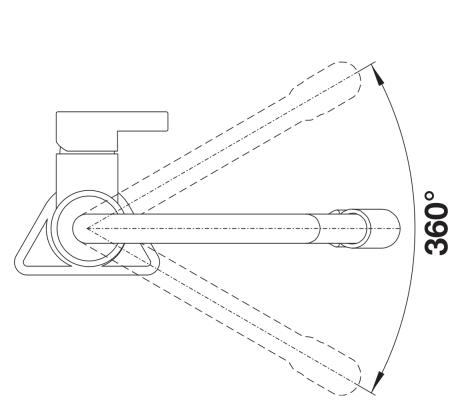

## Colours

Available colours: chrome

galvanic chrome

- 360° swivel spout for greater reach
- Ø 35 mm tap hole required
- With ceramic disk cartridge
- Patented jet regulator for markedly reduced scaling
- Spray made of metal

Swivel range

Side view hand gear 2D