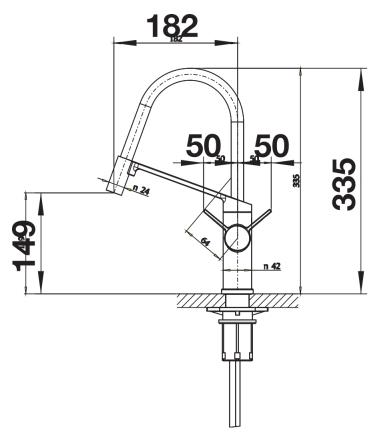

able hose cover in four vivid colours
- Convenient and safe docking of the spray hose
- Lateral lever set to cold start for added energy savings
- Pleasant and concise water spray

## Colours



Available colours: chrome

galvanic chrome

- 360° swivel spout for greater reach
- Ø 35 mm tap hole required
- With ceramic disk cartridge
- Patented jet regulator for markedly reduced scaling
- Spray made of metal

Details

- Flexible connector pipes, 550 mm long and 3/8" nut
- Stabilisation plate to increase the stability of the tap when fitted in stainless steel sinks
- With non-return valve and thus guaranteed against reflux in accordance with EN 1717
- Includes four exchangeable silicone hose covers: kiwi, orange, lemon and lava grey (pre-installed)



Swivel range



Side view hand gear 2D