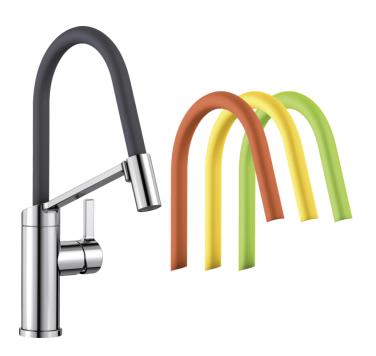

## Benefits

- Modern and compact mixer tap with a flexible spray hose
- Exchangeable hose cover in four vivid colours
- Convenient and safe docking of the spray hose
- Lateral lever set to cold start for added energy savings
- Pleasant and concise water spray

Details

- Flexible connector pipes, 550 mm long and 3/8" nut
- Stabilisation plate to increase the stability of the tap when fitted in stainless steel sinks
- With non-return valve and thus guaranteed against reflux in accordance with EN 1717
- Includes four exchangeable silicone hose covers: kiwi, orange, lemon and lava grey (pre-installed)