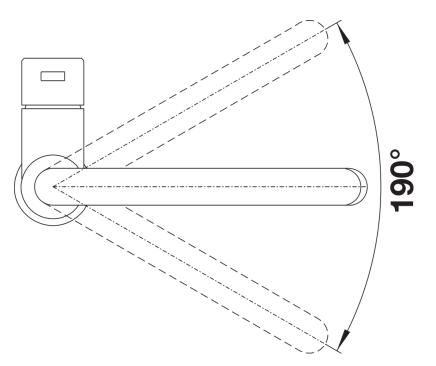

## Colours

Available colours: stainless steel

solid stainless steel

- 190° swivel spout for greater reach
- Ø 35 mm tap hole required
- With ceramic disk cartridge
- Spray made of plastic
- Hidden spray with rearward guide pin
- Nylon-sheathed spray hose
- Hose weight for reliable retraction
- Flexible connector pipes, 700 mm long and 3/4"" nut
- Stabilisation plate to increase the stability of the tap when fitted in stainless steel sinks
- With non-return valve and thus guaranteed against reflux in accordance with EN 1717

## Details

Swivel range

Side view hand gear 2D

Side view