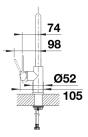

f pots and vases
- Concealed pull-out handspray

- More freedom of movement with installations against a wall thanks to the control lever with vertical neutral position

- Energy-saving: basic setting of the control lever to cold start

## Colours



Available colours: stainless steel

solid stainless steel

- 190° swivel spout for greater reach
- Ø 35 mm tap hole required
- With ceramic disk cartridge
- Spray made of plastic
- Hidden spray with rearward guide pin
- Nylon-sheathed spray hose
- Hose weight for reliable retraction
- Flexible connector pipes, 700 mm long and 3/4"" nut
- Stabilisation plate to increase the stability of the tap when fitted in stainless steel sinks
- With non-return valve and thus guaranteed against reflux in accordance with EN 1717

## Details



Swivel range



Side view hand gear 2D



Side view