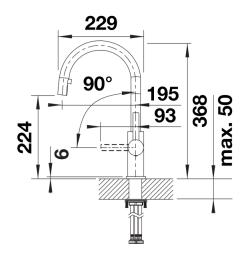

ed pull-out handspray

- More freedom of movement with installations against a wall thanks to the control lever with vertical neutral position

- Energy-saving: basic setting of the control lever to cold start

## Colours



Available colours: stainless steel

solid stainless steel

- 190° swivel spout for greater reach
- Ø 35 mm tap hole required
- With ceramic disk cartridge
- Spray made of plastic
- Hidden spray with rearward guide pin
- Nylon-sheathed spray hose
- Hose weight for reliable retraction
- Flexible connector pipes, 700 mm long and 3/4"" nut
- Stabilisation plate to increase the stability of the tap when fitted in stainless steel sinks
- With non-return valve and thus guaranteed against reflux in accordance with EN 1717

## Details



Swivel range



Side view hand gear 2D



Side view