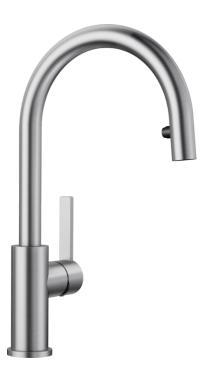

## Product information sheet CANDOR-S

Item no. 525125

## Benefits

- High-quality design in solid stainless steel, brushed finish

- Clear mixer tap design for modern kitchens
- High arched outlet for easy filling of pots and vases
- Concealed pull-out handspray

## Colours

Available colours: stainless steel

solid stainless steel

- 190° swivel spout for greater reach
- Ø 35 mm tap hole required
- With ceramic disk cartridge
- Spray made of plastic
- Hidden spray with rearward guide pin
- Nylon-sheathed spray hose
- Hose weight for reliable retraction
- Flexible connector pipes, 700 mm long and 3/4"" nut
- Stabilisation plate to increase the stability of the tap when fitted in stainless steel sinks
- With non-return valve and thus guaranteed against reflux in accordance with EN 1717