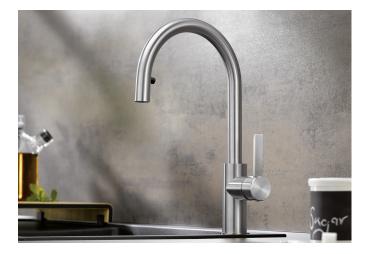

## Product information sheet CANDOR-S

Item no. 525125

## Benefits

- High-quality design in solid stainless steel, brushed finish

- Clear mixer tap design for modern kitchens
- High arched outlet for easy filling of pots and vases
- Concealed pull-out handspray

## Colours

Available colours: stainless steel

solid stainless steel

- 190° swivel spout for greater reach
- Ø 35 mm tap hole required
- With ceramic disk cartridge
- Spray made of plastic
- Hidden spray with rearward guide pin
- Nylon-sheathed spray hose
- Hose weight for reliable retraction
- Flexible connector pipes, 700 mm long and 3/4"" nut
- Stabilisation plate to increase the stability of the tap when fitted in stainless steel sinks
- With non-return valve and thus guaranteed against reflux in accordance with EN 1717