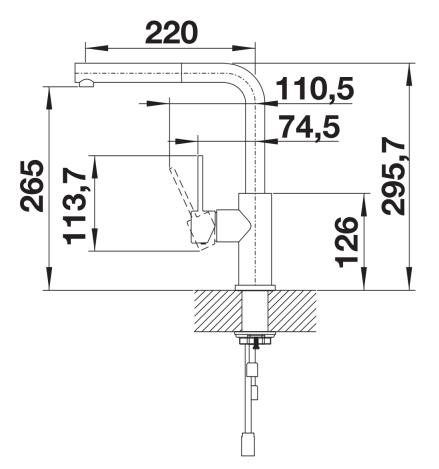

sy filling of pots and vases

- More freedom of movement with installations against a wall thanks to the control lever with vertical neutral position

- Energy-saving: basic setting of the control lever to cold start

## Colours



Available colours: stainless steel

solid stainless steel

- 190° swivel spout for greater reach
- Ø 35 mm tap hole required
- With ceramic disk cartridge
- Nylon-sheathed spray hose
- Flexible connector pipes, 450 mm long and 3/8" nut for particularly easy and safe installation
- Patented jet regulator for markedly reduced scaling
- Stabilisation plate to increase the stability of the tap when fitted in stainless steel sinks
- With non-return valve and thus guaranteed against reflux in accordance with EN 1717



Swivel range

Details



Side view hand gear 2D



Side view