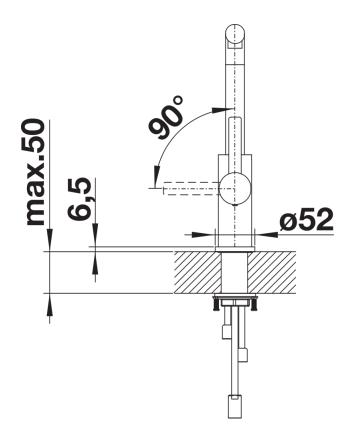

## Colours

Available colours: stainless steel

solid stainless steel

- 190° swivel spout for greater reach
- Ø 35 mm tap hole required
- With ceramic disk cartridge
- Nylon-sheathed spray hose
- Flexible connector pipes, 450 mm long and 3/8" nut for particularly easy and safe installation
- Patented jet regulator for markedly reduced scaling
- Stabilisation plate to increase the stability of the tap when fitted in stainless steel sinks
- With non-return valve and thus guaranteed against reflux in accordance with EN 1717

Swivel range

Details

Side view hand gear 2D

Side view