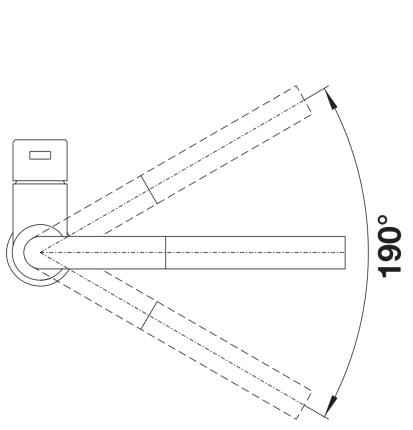

## Colours

Available colours: stainless steel

solid stainless steel

- 190° swivel spout for greater reach
- Ø 35 mm tap hole required
- With ceramic disk cartridge
- Nylon-sheathed spray hose
- Flexible connector pipes, 450 mm long and 3/8" nut for particularly easy and safe installation
- Patented jet regulator for markedly reduced scaling
- Stabilisation plate to increase the stability of the tap when fitted in stainless steel sinks
- With non-return valve and thus guaranteed against reflux in accordance with EN 1717

Swivel range

Details

Side view hand gear 2D

Side view