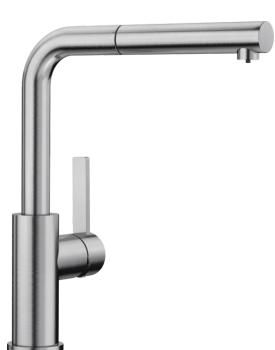

## Product information sheet LANORA-S

Item no. 525126

## Benefits

- High-quality design in solid stainless steel, brushed finish
- Clear mixer tap design for modern kitchens
- High arched outlet with handspray for easy filling of pots and vases

- More freedom of movement with installations against a wall thanks to the control lever with vertical neutral position