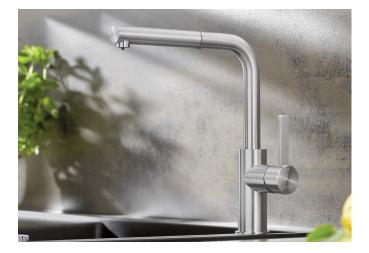

## Product information sheet LANORA-S

Item no. 525126

## Benefits

- High-quality design in solid stainless steel, brushed finish
- Clear mixer tap design for modern kitchens
- High arched outlet with handspray for easy filling of pots and vases

- More freedom of movement with installations against a wall thanks to the control lever with vertical neutral position