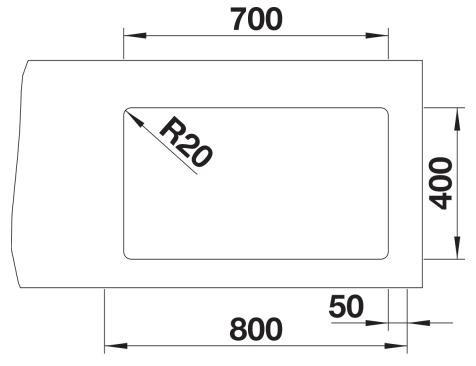

## Planning information

- Cut-out radius: 20 mm

#### **Details**

Cut-out

Front view

Side view