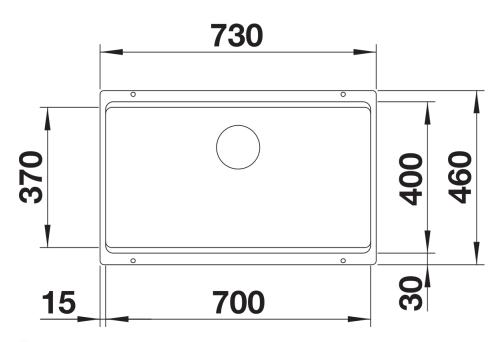

## Planning information

- Cut-out radius: 20 mm

#### **Details**

Cut-out

Front view

Side view