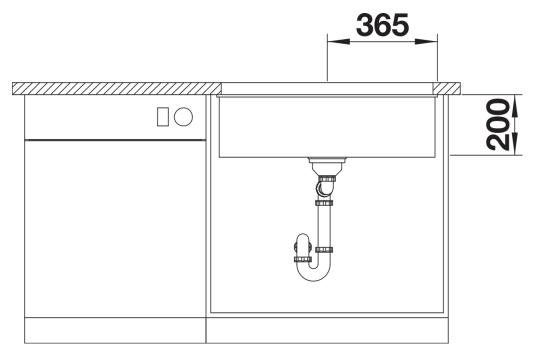

## Product information sheet ETAGON 700-U

Item no. 525891

**Benefits** 



- Generous staggered bowl with added functionality
- Integrated step creates an additional functional level
- Clever system concept with versatile ETAGON rails
- High-quality features with the covered C-overflow and InFino drain system elegantly integrated and easy-care
- For undermount installation, ideal in combination with high-quality worktops

#### Colours



SILGRANIT black

Available colours:

black anthracite rock grey volcano grey white soft white tartufo coffee

## Planning information

- Cut-out radius: 20 mm

# Scope of supply

- 2 x ETAGON rails in stainless steel
- waste kit with space-saving pipe
- 3 ½" InFino basket strainer
- fixing kit

234164 - 2 x ETAGON rails

#### **Details**





Cut-out



Front view



Side view