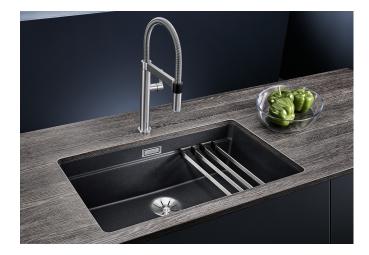

## Product information sheet ETAGON 700-U

Item no. 525891

**Benefits** 

- Generous staggered bowl with added functionality
- Integrated step creates an additional functional level
- Clever system concept with versatile ETAGON rails
- High-quality features with the covered C-overflow and InFino drain system elegantly integrated and easy-care
- For undermount installation, ideal in combination with high-quality worktops

#### Colours

SILGRANIT black

Available colours:

black anthracite rock grey volcano grey white soft white tartufo coffee