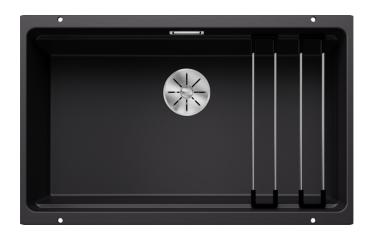

# Scope of supply

- 2 x ETAGON rails in stainless steel
- waste kit with space-saving pipe
- 3 ½" InFino basket strainer
- fixing kit

234164 - 2 x ETAGON rails

#### **Details**

Cut-out

Front view

Side view