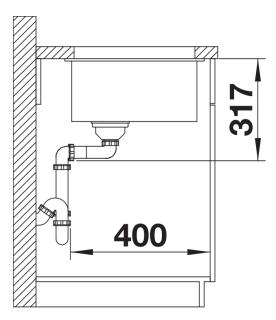

nformation sheet ETAGON 700-U

Item no. 525891

**Benefits** 



- Generous staggered bowl with added functionality
- Integrated step creates an additional functional level
- Clever system concept with versatile ETAGON rails
- High-quality features with the covered C-overflow and InFino drain system elegantly integrated and easy-care
- For undermount installation, ideal in combination with high-quality worktops

#### Colours



SILGRANIT black

Available colours:

black anthracite rock grey volcano grey white soft white tartufo coffee

## Planning information

- Cut-out radius: 20 mm

# Scope of supply

- 2 x ETAGON rails in stainless steel
- waste kit with space-saving pipe
- 3 ½" InFino basket strainer
- fixing kit

234164 - 2 x ETAGON rails

#### **Details**





Cut-out



Front view



Side view