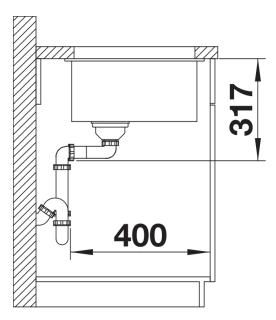

## Planning information

- Cut-out radius: 20 mm

#### **Details**

Cut-out

Front view

Side view