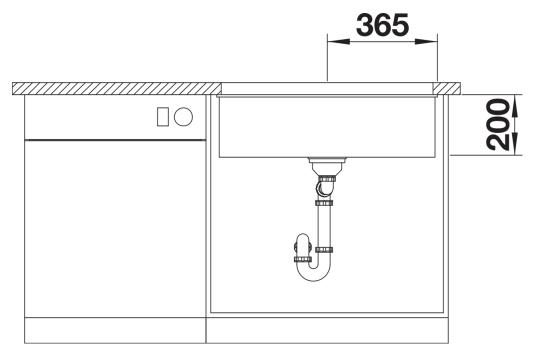

## Planning information

- Cut-out radius: 20 mm

#### **Details**

Cut-out

Front view

Side view