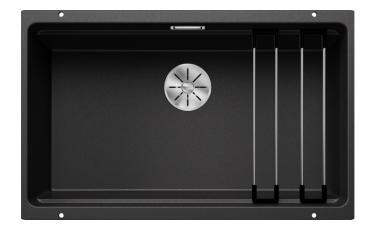

## Product information sheet ETAGON 700-U

Item no. 525167

**Benefits** 

- Generous staggered bowl with added functionality
- Integrated step creates an additional functional level
- Clever system concept with versatile ETAGON rails
- High-quality features with the covered C-overflow and InFino drain system elegantly integrated and easy-care
- For undermount installation, ideal in combination with high-quality worktops

# Scope of supply

- 2 x ETAGON rails in stainless steel
- waste kit with space-saving pipe
- 3 ½" InFino basket strainer
- fixing kit

234164 - 2 x ETAGON rails