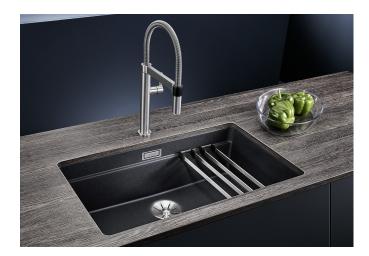

## Product information sheet ETAGON 700-U

Item no. 525167

**Benefits** 

- Generous staggered bowl with added functionality
- Integrated step creates an additional functional level
- Clever system concept with versatile ETAGON rails
- High-quality features with the covered C-overflow and InFino drain system elegantly integrated and easy-care
- For undermount installation, ideal in combination with high-quality worktops

#### Colours

SILGRANIT anthracite

Available colours:

black anthracite rock grey volcano grey white soft white tartufo coffee