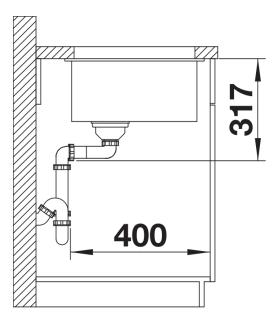

ation sheet ETAGON 700-U

Item no. 527078

**Benefits** 



- Generous staggered bowl with added functionality
- Integrated step creates an additional functional level
- Clever system concept with versatile ETAGON rails
- High-quality features with the covered C-overflow and InFino drain system elegantly integrated and easy-care
- For undermount installation, ideal in combination with high-quality worktops

#### Colours



SILGRANIT soft white

Available colours:

black anthracite rock grey volcano grey white soft white tartufo coffee

## Planning information

- Cut-out radius: 20 mm

# Scope of supply

- 2 x ETAGON rails in stainless steel
- waste kit with space-saving pipe
- 3 ½" InFino basket strainer
- fixing kit

234164 - 2 x ETAGON rails

#### **Details**





Cut-out



Front view



Side view