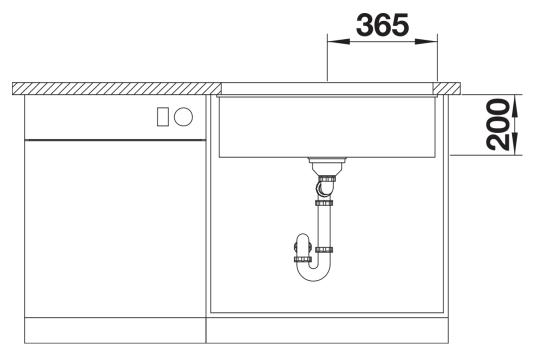

Product information sheet ETAGON 700-U

Item no. 527078

**Benefits** 



- Generous staggered bowl with added functionality
- Integrated step creates an additional functional level
- Clever system concept with versatile ETAGON rails
- High-quality features with the covered C-overflow and InFino drain system elegantly integrated and easy-care
- For undermount installation, ideal in combination with high-quality worktops

#### Colours



SILGRANIT soft white

Available colours:

black anthracite rock grey volcano grey white soft white tartufo coffee

## Planning information

- Cut-out radius: 20 mm

# Scope of supply

- 2 x ETAGON rails in stainless steel
- waste kit with space-saving pipe
- 3 ½" InFino basket strainer
- fixing kit

234164 - 2 x ETAGON rails

#### **Details**





Cut-out



Front view



Side view