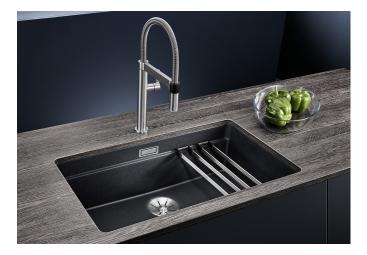

## Product information sheet ETAGON 700-U

Item no. 527078

**Benefits** 

- Generous staggered bowl with added functionality
- Integrated step creates an additional functional level
- Clever system concept with versatile ETAGON rails
- High-quality features with the covered C-overflow and InFino drain system elegantly integrated and easy-care
- For undermount installation, ideal in combination with high-quality worktops

# Scope of supply

- 2 x ETAGON rails in stainless steel
- waste kit with space-saving pipe
- 3 ½" InFino basket strainer
- fixing kit

234164 - 2 x ETAGON rails