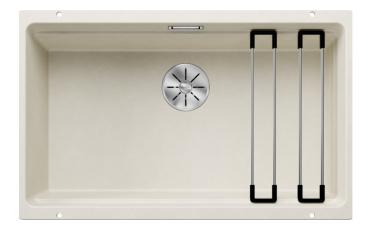

#### Colours

SILGRANIT soft white

Available colours:

black anthracite rock grey volcano grey white soft white tartufo coffee

# Scope of supply

- 2 x ETAGON rails in stainless steel
- waste kit with space-saving pipe
- 3 ½" InFino basket strainer
- fixing kit

234164 - 2 x ETAGON rails