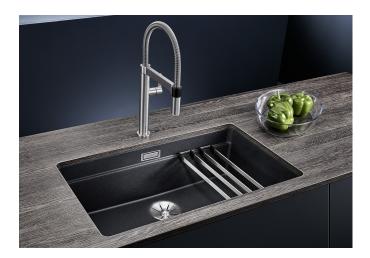

## Product information sheet ETAGON 700-U

Item no. 527261

**Benefits** 

- Generous staggered bowl with added functionality
- Integrated step creates an additional functional level
- Clever system concept with versatile ETAGON rails
- High-quality features with the covered C-overflow and InFino drain system elegantly integrated and easy-care
- For undermount installation, ideal in combination with high-quality worktops

#### Colours

SILGRANIT volcano grey

Available colours:

black anthracite rock grey volcano grey white soft white tartufo coffee