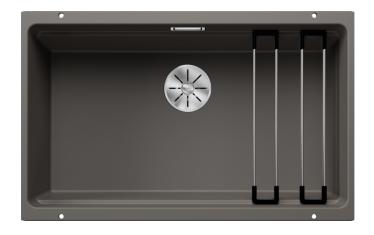

#### Colours

SILGRANIT volcano grey

Available colours:

black anthracite rock grey volcano grey white soft white tartufo coffee

# Scope of supply

- 2 x ETAGON rails in stainless steel
- waste kit with space-saving pipe
- 3 ½" InFino basket strainer
- fixing kit

234164 - 2 x ETAGON rails