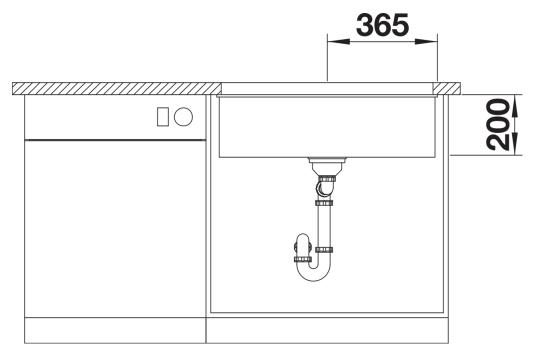

oduct information sheet ETAGON 700-U

Item no. 527261

**Benefits** 



- Generous staggered bowl with added functionality
- Integrated step creates an additional functional level
- Clever system concept with versatile ETAGON rails
- High-quality features with the covered C-overflow and InFino drain system elegantly integrated and easy-care
- For undermount installation, ideal in combination with high-quality worktops

#### Colours



SILGRANIT volcano grey

Available colours:

black anthracite rock grey volcano grey white soft white tartufo coffee

## Planning information

- Cut-out radius: 20 mm

# Scope of supply

- 2 x ETAGON rails in stainless steel
- waste kit with space-saving pipe
- 3 ½" InFino basket strainer
- fixing kit

234164 - 2 x ETAGON rails

#### **Details**





Cut-out



Front view



Side view