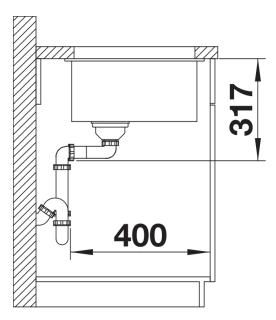

ion sheet ETAGON 700-U

Item no. 527261

**Benefits** 



- Generous staggered bowl with added functionality
- Integrated step creates an additional functional level
- Clever system concept with versatile ETAGON rails
- High-quality features with the covered C-overflow and InFino drain system elegantly integrated and easy-care
- For undermount installation, ideal in combination with high-quality worktops

#### Colours



SILGRANIT volcano grey

Available colours:

black anthracite rock grey volcano grey white soft white tartufo coffee

## Planning information

- Cut-out radius: 20 mm

# Scope of supply

- 2 x ETAGON rails in stainless steel
- waste kit with space-saving pipe
- 3 ½" InFino basket strainer
- fixing kit

234164 - 2 x ETAGON rails

#### **Details**





Cut-out



Front view



Side view