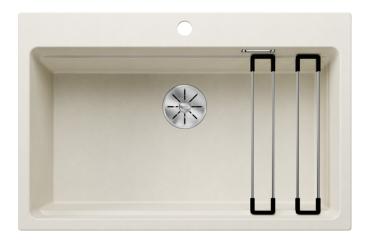

## Product information sheet ETAGON 8

Item no. 527079

**Benefits** 

- Generous staggered bowl with added functionality
- Integrated step creates an additional functional level
- Clever system concept with versatile ETAGON rails
- High-quality features with the covered C-overflow and InFino drain system elegantly integrated and easy-care
- Installation from above, with elegant, low-profile rim and continuous tap ledge

## Colours

black

Available colours:

anthracite
rock grey
volcano grey
white
soft white
tartufo
coffee

SILGRANIT soft white

- 2 x ETAGON rails in stainless steel
- waste kit with space-saving pipe
- 3 ½" InFino basket strainer