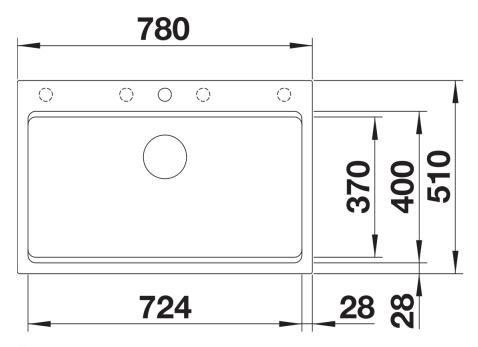

## Product information sheet ETAGON 8

Item no. 527079

**Benefits** 



- Generous staggered bowl with added functionality
- Integrated step creates an additional functional level
- Clever system concept with versatile ETAGON rails
- High-quality features with the covered C-overflow and InFino drain system elegantly integrated and easy-care
- Installation from above, with elegant, low-profile rim and continuous tap ledge

## Colours



black

Available colours:

anthracite
rock grey
volcano grey
white
soft white
tartufo
coffee

SILGRANIT soft white

- 2 x ETAGON rails in stainless steel
- waste kit with space-saving pipe
- 3 ½" InFino basket strainer

234164 - 2 x ETAGON rails

## Details



Top view



Cut-out



Front view



Side view