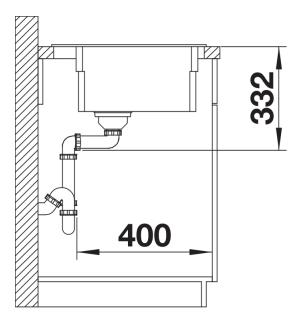

## Product information sheet ETAGON 8

Item no. 527079

**Benefits** 



- Generous staggered bowl with added functionality
- Integrated step creates an additional functional level
- Clever system concept with versatile ETAGON rails
- High-quality features with the covered C-overflow and InFino drain system elegantly integrated and easy-care
- Installation from above, with elegant, low-profile rim and continuous tap ledge

## Colours



black

Available colours:

anthracite
rock grey
volcano grey
white
soft white
tartufo
coffee

SILGRANIT soft white

- 2 x ETAGON rails in stainless steel
- waste kit with space-saving pipe
- 3 ½" InFino basket strainer

234164 - 2 x ETAGON rails

## Details



Top view



Cut-out



Front view



Side view