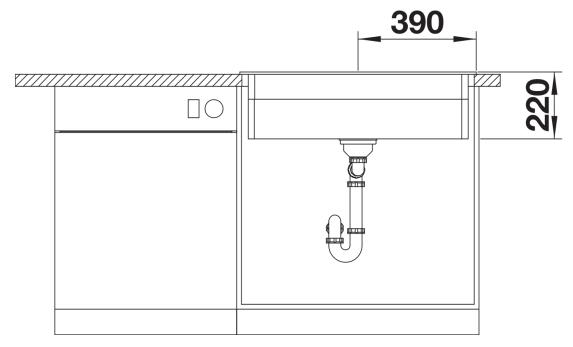

## Product information sheet ETAGON 8

Item no. 527079

**Benefits** 



- Generous staggered bowl with added functionality
- Integrated step creates an additional functional level
- Clever system concept with versatile ETAGON rails
- High-quality features with the covered C-overflow and InFino drain system elegantly integrated and easy-care
- Installation from above, with elegant, low-profile rim and continuous tap ledge

## Colours



black

Available colours:

anthracite
rock grey
volcano grey
white
soft white
tartufo
coffee

SILGRANIT soft white

- 2 x ETAGON rails in stainless steel
- waste kit with space-saving pipe
- 3 ½" InFino basket strainer

234164 - 2 x ETAGON rails

## Details



Top view



Cut-out



Front view



Side view