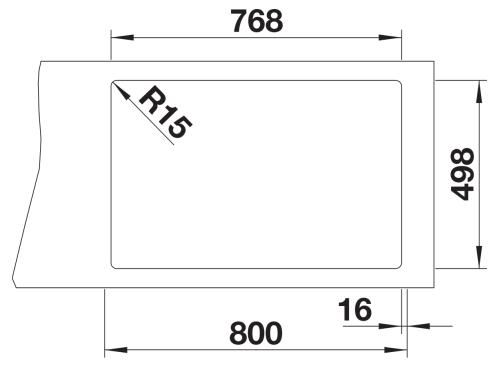

## Product information sheet ETAGON 8

Item no. 527079

**Benefits** 



- Generous staggered bowl with added functionality
- Integrated step creates an additional functional level
- Clever system concept with versatile ETAGON rails
- High-quality features with the covered C-overflow and InFino drain system elegantly integrated and easy-care
- Installation from above, with elegant, low-profile rim and continuous tap ledge

## Colours



black

Available colours:

anthracite
rock grey
volcano grey
white
soft white
tartufo
coffee

SILGRANIT soft white

- 2 x ETAGON rails in stainless steel
- waste kit with space-saving pipe
- 3 ½" InFino basket strainer

234164 - 2 x ETAGON rails

## Details



Top view



Cut-out



Front view



Side view