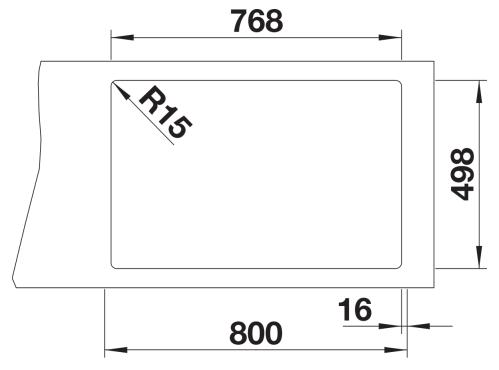

## Product information sheet ETAGON 8

Item no. 525892

**Benefits** 



- Generous staggered bowl with added functionality
- Integrated step creates an additional functional level
- Clever system concept with versatile ETAGON rails
- High-quality features with the covered C-overflow and InFino drain system elegantly integrated and easy-care
- Installation from above, with elegant, low-profile rim and continuous tap ledge

## Colours



SILGRANIT black

Available colours:

black anthracite rock grey volcano grey white soft white tartufo coffee

- 2 x ETAGON rails in stainless steel
- waste kit with space-saving pipe
- 3 1/2" InFino basket strainer with drain remote control (pop-up
- chrome-plated)

## 234164 - 2 x ETAGON rails

## **Details**



Top view



Cut-out



Front view



Side view