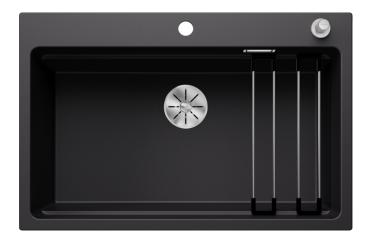

## Product information sheet ETAGON 8

Item no. 525892

**Benefits** 

- Generous staggered bowl with added functionality
- Integrated step creates an additional functional level
- Clever system concept with versatile ETAGON rails
- High-quality features with the covered C-overflow and InFino drain system elegantly integrated and easy-care
- Installation from above, with elegant, low-profile rim and continuous tap ledge

## Colours

SILGRANIT black

Available colours:

black anthracite rock grey volcano grey white soft white tartufo coffee

- 2 x ETAGON rails in stainless steel
- waste kit with space-saving pipe
- 3 1/2" InFino basket strainer with drain remote control (pop-up
- chrome-plated)