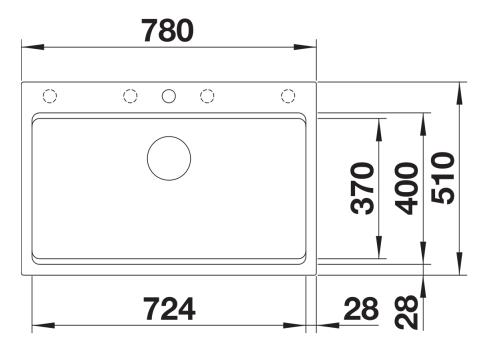

## Product information sheet ETAGON 8

Item no. 525892

**Benefits** 



- Generous staggered bowl with added functionality
- Integrated step creates an additional functional level
- Clever system concept with versatile ETAGON rails
- High-quality features with the covered C-overflow and InFino drain system elegantly integrated and easy-care
- Installation from above, with elegant, low-profile rim and continuous tap ledge

## Colours



SILGRANIT black

Available colours:

black anthracite rock grey volcano grey white soft white tartufo coffee

- 2 x ETAGON rails in stainless steel
- waste kit with space-saving pipe
- 3 1/2" InFino basket strainer with drain remote control (pop-up
- chrome-plated)

## 234164 - 2 x ETAGON rails

## **Details**



Top view



Cut-out



Front view



Side view