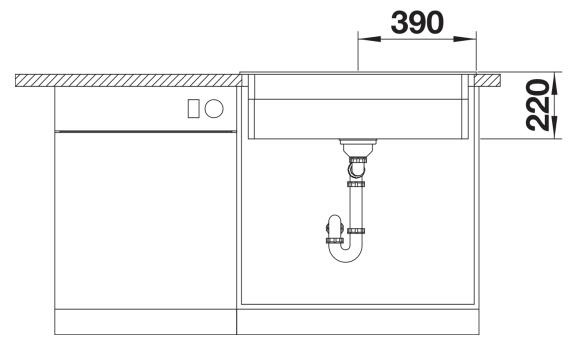

## Product information sheet ETAGON 8

Item no. 525892

**Benefits** 



- Generous staggered bowl with added functionality
- Integrated step creates an additional functional level
- Clever system concept with versatile ETAGON rails
- High-quality features with the covered C-overflow and InFino drain system elegantly integrated and easy-care
- Installation from above, with elegant, low-profile rim and continuous tap ledge

## Colours



SILGRANIT black

Available colours:

black anthracite rock grey volcano grey white soft white tartufo coffee

- 2 x ETAGON rails in stainless steel
- waste kit with space-saving pipe
- 3 1/2" InFino basket strainer with drain remote control (pop-up
- chrome-plated)

## 234164 - 2 x ETAGON rails

## **Details**



Top view



Cut-out



Front view



Side view