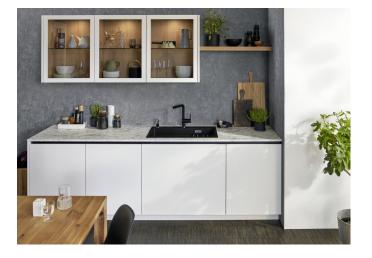

## Product information sheet ETAGON 8

Item no. 525892

**Benefits** 

- Generous staggered bowl with added functionality
- Integrated step creates an additional functional level
- Clever system concept with versatile ETAGON rails
- High-quality features with the covered C-overflow and InFino drain system elegantly integrated and easy-care
- Installation from above, with elegant, low-profile rim and continuous tap ledge

## Colours

SILGRANIT black

Available colours:

black anthracite rock grey volcano grey white soft white tartufo coffee

- 2 x ETAGON rails in stainless steel
- waste kit with space-saving pipe
- 3 1/2" InFino basket strainer with drain remote control (pop-up
- chrome-plated)