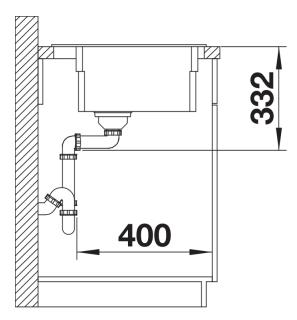

## Product information sheet ETAGON 8

Item no. 525892

**Benefits** 



- Generous staggered bowl with added functionality
- Integrated step creates an additional functional level
- Clever system concept with versatile ETAGON rails
- High-quality features with the covered C-overflow and InFino drain system elegantly integrated and easy-care
- Installation from above, with elegant, low-profile rim and continuous tap ledge

## Colours



SILGRANIT black

Available colours:

black anthracite rock grey volcano grey white soft white tartufo coffee

- 2 x ETAGON rails in stainless steel
- waste kit with space-saving pipe
- 3 1/2" InFino basket strainer with drain remote control (pop-up
- chrome-plated)

## 234164 - 2 x ETAGON rails

## **Details**



Top view



Cut-out



Front view



Side view