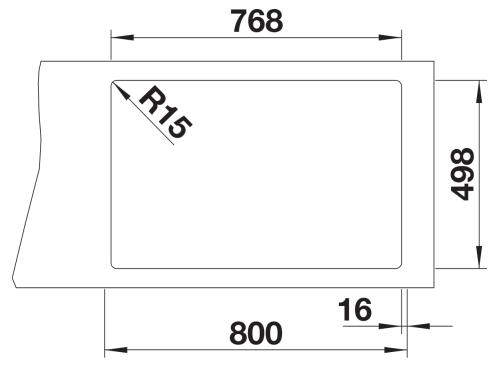

## Product information sheet ETAGON 8

Item no. 525177

**Benefits** 



- Generous staggered bowl with added functionality
- Integrated step creates an additional functional level
- Clever system concept with versatile ETAGON rails
- High-quality features with the covered C-overflow and InFino drain system elegantly integrated and easy-care
- Installation from above, with elegant, low-profile rim and continuous tap ledge

## Colours



SILGRANIT anthracite

Available colours:

black anthracite rock grey volcano grey white soft white tartufo coffee

- 2 x ETAGON rails in stainless steel
- waste kit with space-saving pipe
- 3 1/2" InFino basket strainer with drain remote control (pop-up
- chrome-plated)

## 234164 - 2 x ETAGON rails

## **Details**



Top view



Cut-out



Front view



Side view