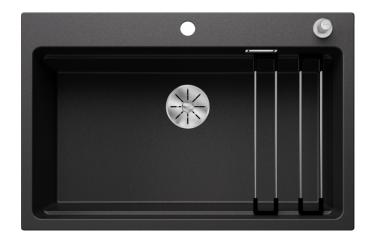

## Product information sheet ETAGON 8

Item no. 525177

**Benefits** 

- Generous staggered bowl with added functionality
- Integrated step creates an additional functional level
- Clever system concept with versatile ETAGON rails
- High-quality features with the covered C-overflow and InFino drain system elegantly integrated and easy-care
- Installation from above, with elegant, low-profile rim and continuous tap ledge

## Colours

SILGRANIT anthracite

Available colours:

black anthracite rock grey volcano grey white soft white tartufo coffee

- 2 x ETAGON rails in stainless steel
- waste kit with space-saving pipe
- 3 1/2" InFino basket strainer with drain remote control (pop-up
- chrome-plated)