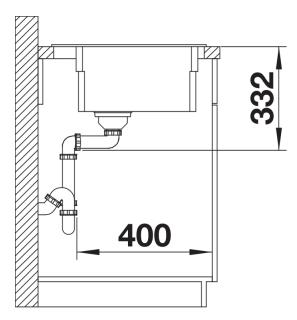

## Product information sheet ETAGON 8

Item no. 525177

**Benefits** 



- Generous staggered bowl with added functionality
- Integrated step creates an additional functional level
- Clever system concept with versatile ETAGON rails
- High-quality features with the covered C-overflow and InFino drain system elegantly integrated and easy-care
- Installation from above, with elegant, low-profile rim and continuous tap ledge

## Colours



SILGRANIT anthracite

Available colours:

black anthracite rock grey volcano grey white soft white tartufo coffee

- 2 x ETAGON rails in stainless steel
- waste kit with space-saving pipe
- 3 1/2" InFino basket strainer with drain remote control (pop-up
- chrome-plated)

## 234164 - 2 x ETAGON rails

## **Details**



Top view



Cut-out



Front view



Side view