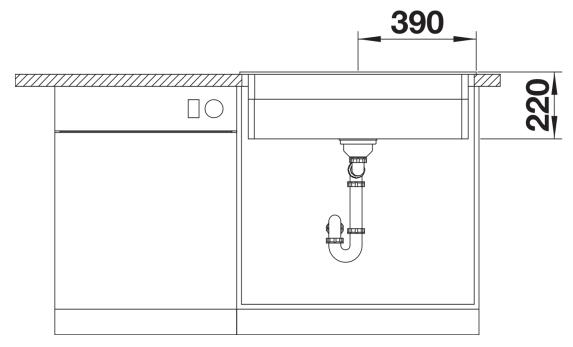

## Product information sheet ETAGON 8

Item no. 525177

**Benefits** 



- Generous staggered bowl with added functionality
- Integrated step creates an additional functional level
- Clever system concept with versatile ETAGON rails
- High-quality features with the covered C-overflow and InFino drain system elegantly integrated and easy-care
- Installation from above, with elegant, low-profile rim and continuous tap ledge

## Colours



SILGRANIT anthracite

Available colours:

black anthracite rock grey volcano grey white soft white tartufo coffee

- 2 x ETAGON rails in stainless steel
- waste kit with space-saving pipe
- 3 1/2" InFino basket strainer with drain remote control (pop-up
- chrome-plated)

## 234164 - 2 x ETAGON rails

## **Details**



Top view



Cut-out



Front view



Side view