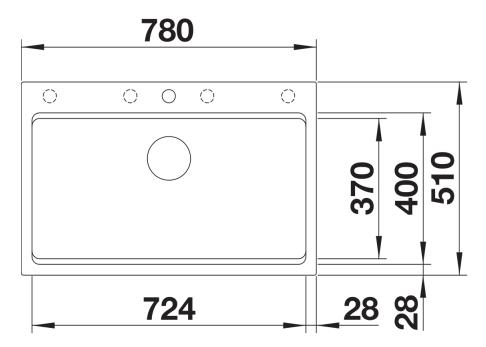

## Product information sheet ETAGON 8

Item no. 525177

**Benefits** 



- Generous staggered bowl with added functionality
- Integrated step creates an additional functional level
- Clever system concept with versatile ETAGON rails
- High-quality features with the covered C-overflow and InFino drain system elegantly integrated and easy-care
- Installation from above, with elegant, low-profile rim and continuous tap ledge

## Colours



SILGRANIT anthracite

Available colours:

black anthracite rock grey volcano grey white soft white tartufo coffee

- 2 x ETAGON rails in stainless steel
- waste kit with space-saving pipe
- 3 1/2" InFino basket strainer with drain remote control (pop-up
- chrome-plated)

## 234164 - 2 x ETAGON rails

## **Details**



Top view



Cut-out



Front view



Side view