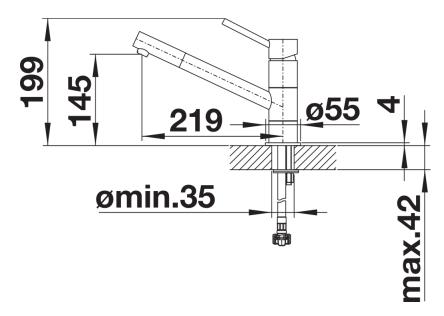

## Colours

volcano grey/chrome white/chrome soft white/chrome

Available colours:

anthracite/chrome

black/chrome

coffee/chrome

SILGRANIT Look dual finish black/chrome

- 360° swivel spout for greater reach
- Ø 35 mm tap hole required
- With ceramic disk cartridge
- Flexible 500 mm connector pipes and ¾" nut for particularly easy and secure installation
- Patented jet regulator for markedly reduced scaling
- Stabilisation plate to increase the stability of the tap when fitted in stainless steel sinks

## **Details**

Swivel range

Side view