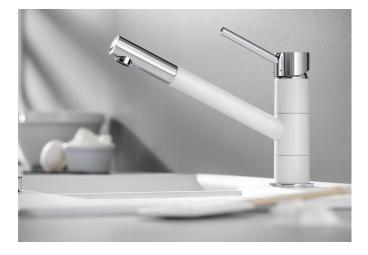

## Colours

volcano grey/chrome white/chrome soft white/chrome

Available colours:

anthracite/chrome

black/chrome

coffee/chrome

SILGRANIT Look dual finish black/chrome

- 360° swivel spout for greater reach
- Ø 35 mm tap hole required
- With ceramic disk cartridge
- Flexible 500 mm connector pipes and ¾" nut for particularly easy and secure installation
- Patented jet regulator for markedly reduced scaling
- Stabilisation plate to increase the stability of the tap when fitted in stainless steel sinks