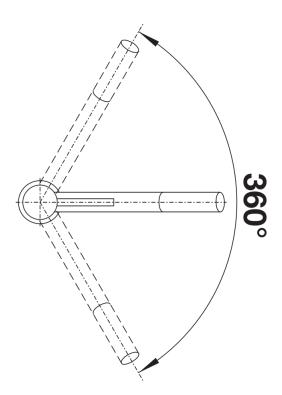

## Product information sheet KANO

Item no. 526175

**Benefits** 

- Slim tap in aesthetic design
- Especially suitable for compact sinks
- Spout can be swivelled through 360° for greater reach
- Colour version for a perfect match with SILGRANIT sinks and bowls

## **Details**

Swivel range

Side view