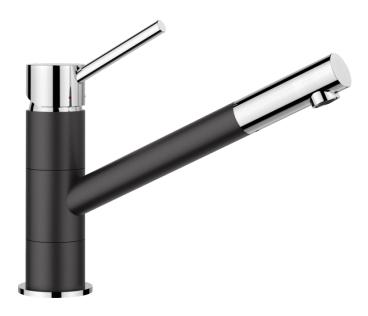

## Colours

volcano grey/chrome white/chrome soft white/chrome

Available colours:

anthracite/chrome

black/chrome

coffee/chrome

SILGRANIT Look dual finish black/chrome

- 360° swivel spout for greater reach
- Ø 35 mm tap hole required
- With ceramic disk cartridge
- Flexible 500 mm connector pipes and ¾" nut for particularly easy and secure installation
- Patented jet regulator for markedly reduced scaling
- Stabilisation plate to increase the stability of the tap when fitted in stainless steel sinks