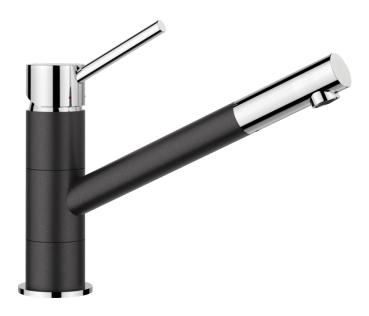

## Colours

SILGRANIT Look dual finish anthracite/chrome

Available colours: black/chrome

anthracite/chrome volcano grey/chrome white/chrome soft white/chrome coffee/chrome