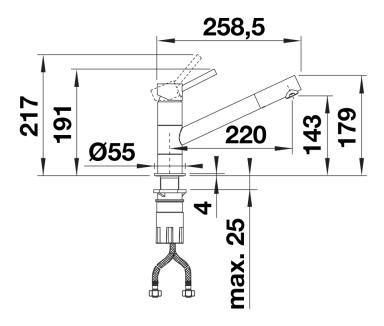

## Scope of supply

- "360° swivel spout for greater reach
- Ø 35 mm tap hole required
- With ceramic disk cartridge
- Patented jet regulator for markedly reduced scaling
- Flexible connector pipes, 500 mm long and 3/8" nut
- Stabilisation plate to increase the stability of the tap when fitted in stainless steel sinks

# Side view hand gear 2D

Side view