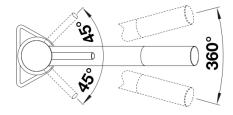

## **Details**

Swivel range

## Scope of supply

- "360° swivel spout for greater reach
- Ø 35 mm tap hole required
- With ceramic disk cartridge
- Patented jet regulator for markedly reduced scaling
- Flexible connector pipes, 500 mm long and 3/8" nut
- Stabilisation plate to increase the stability of the tap when fitted in stainless steel sinks