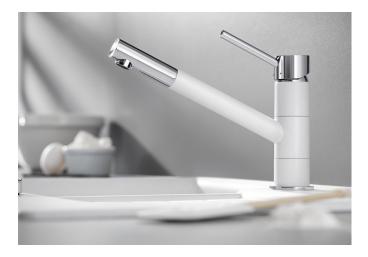

# Product information sheet KANO

Item no. 525028

**Benefits** 

- Slim tap in aesthetic design
- Especially suitable for compact sinks
- Spout can be swivelled through 360° for greater reach
- Colour version for a perfect match with SILGRANIT sinks and bowls

## Colours

SILGRANIT Look dual finish anthracite/chrome

Available colours: black/chrome

anthracite/chrome volcano grey/chrome white/chrome soft white/chrome coffee/chrome