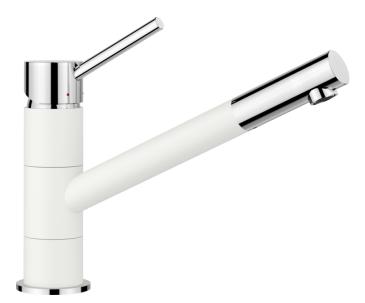

## Benefits

- Slim tap in aesthetic design
- Especially suitable for compact sinks
- Spout can be swivelled through 360° for greater reach
- Colour version for a perfect match with SILGRANIT sinks and bowls

## Colours

Available colours: black/chrome anthracite/chrome

volcano grey/chrome white/chrome soft white/chrome coffee/chrome

SILGRANIT Look dual finish white/chrome

- "360° swivel spout for greater reach