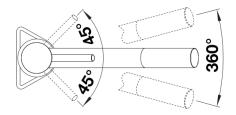

## Benefits

- Slim tap in aesthetic design
- Especially suitable for compact sinks
- Spout can be swivelled through 360° for greater reach
- Colour version for a perfect match with SILGRANIT sinks and bowls

## Details

Swivel range

\_\_\_\_Ø44

Side view hand gear 2D

Side view