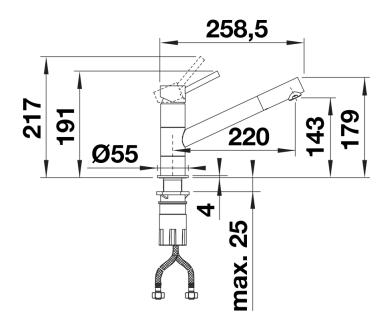

- Ø 35 mm tap hole required
- With ceramic disk cartridge
- Patented jet regulator for markedly reduced scaling
- Flexible connector pipes, 500 mm long and 3/3" nut
- Stabilisation plate to increase the stability of the tap when fitted in stainless steel sinks

## Details

Swivel range

\_\_\_\_Ø44

Side view hand gear 2D

Side view