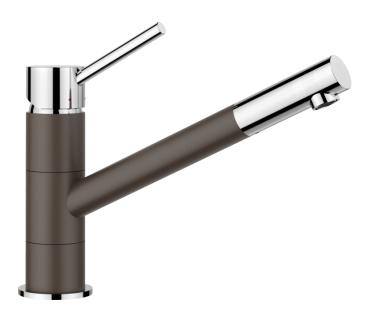

# Product information sheet KANO

Item no. 525033

**Benefits** 

- Slim tap in aesthetic design
- Especially suitable for compact sinks
- Spout can be swivelled through 360° for greater reach
- Colour version for a perfect match with SILGRANIT sinks and bowls

## Colours

black/chrome anthracite/chrome volcano grey/chrome white/chrome

Available colours:

soft white/chrome coffee/chrome

SILGRANIT Look dual finish coffee/chrome