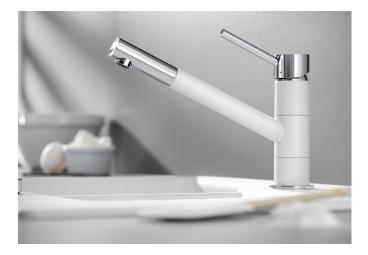

# Product information sheet KANO

Item no. 525033

**Benefits** 

- Slim tap in aesthetic design
- Especially suitable for compact sinks
- Spout can be swivelled through 360° for greater reach
- Colour version for a perfect match with SILGRANIT sinks and bowls

## Colours

black/chrome anthracite/chrome volcano grey/chrome white/chrome

Available colours:

soft white/chrome coffee/chrome

SILGRANIT Look dual finish coffee/chrome