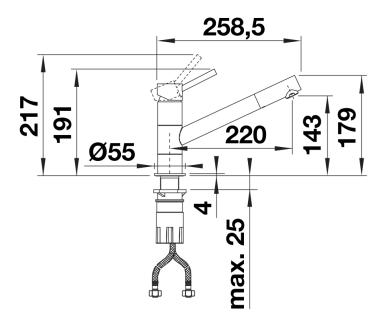

on sheet KANO

Item no. 525033

**Benefits** 



- Slim tap in aesthetic design
- Especially suitable for compact sinks
- Spout can be swivelled through 360° for greater reach
- Colour version for a perfect match with SILGRANIT sinks and bowls

## Colours



black/chrome anthracite/chrome volcano grey/chrome white/chrome

Available colours:

soft white/chrome coffee/chrome

SILGRANIT Look dual finish coffee/chrome

## Scope of supply

- "360° swivel spout for greater reach
- Ø 35 mm tap hole required
- With ceramic disk cartridge
- Patented jet regulator for markedly reduced scaling
- Flexible connector pipes, 500 mm long and 3/8" nut
- Stabilisation plate to increase the stability of the tap when fitted in stainless steel sinks

## **Details**



Swivel range



# Side view hand gear 2D



Side view