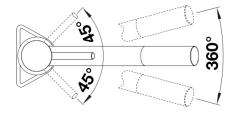

## **Details**

Swivel range

# Product information sheet KANO

Item no. 525033

**Benefits** 

- Slim tap in aesthetic design
- Especially suitable for compact sinks
- Spout can be swivelled through 360° for greater reach
- Colour version for a perfect match with SILGRANIT sinks and bowls