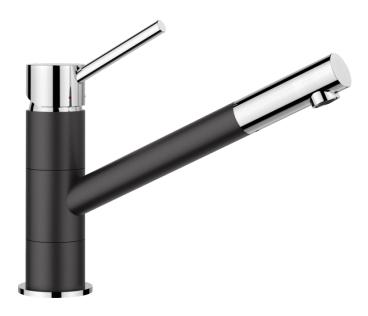

## Colours

volcano grey/chrome white/chrome soft white/chrome

Available colours:

anthracite/chrome

black/chrome

coffee/chrome

SILGRANIT Look dual finish black/chrome