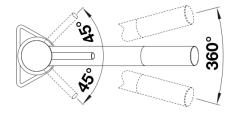

## **Details**

Swivel range

# Product information sheet KANO

Item no. 526175

**Benefits** 

- Slim tap in aesthetic design
- Especially suitable for compact sinks
- Spout can be swivelled through 360° for greater reach
- Colour version for a perfect match with SILGRANIT sinks and bowls