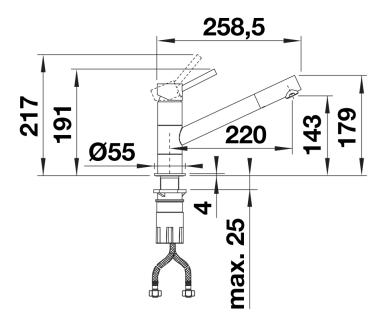

## Scope of supply

- "360° swivel spout for greater reach
- Ø 35 mm tap hole required
- With ceramic disk cartridge
- Patented jet regulator for markedly reduced scaling
- Flexible connector pipes, 500 mm long and 3/8" nut
- Stabilisation plate to increase the stability of the tap when fitted in stainless steel sinks

## **Details**

Swivel range

# Side view hand gear 2D

Side view