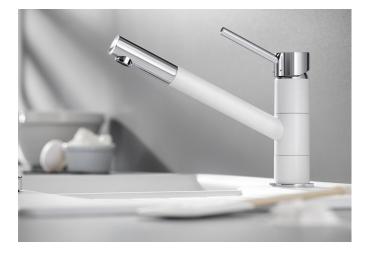

# Product information sheet KANO

Item no. 526175

**Benefits** 

- Slim tap in aesthetic design
- Especially suitable for compact sinks
- Spout can be swivelled through 360° for greater reach
- Colour version for a perfect match with SILGRANIT sinks and bowls

## Colours

volcano grey/chrome white/chrome soft white/chrome

Available colours:

anthracite/chrome

black/chrome

coffee/chrome

SILGRANIT Look dual finish black/chrome