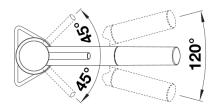

## Scope of supply

- 120° swivel spout for greater reach
- Ø 35 mm tap hole required
- With ceramic disk cartridge
- Patented jet regulator for markedly reduced scaling
- Spray made of plastic
- Nylon-sheathed spray hose
- Hose weight for reliable retraction
- Flexible connector pipes, 500 mm long and 3/8" nut
- Stabilisation plate to increase the stability of the tap when fitted in stainless steel sinks
- With non-return valve and thus guaranteed against reflux in accordance with EN 1717

### Details

Swivel range