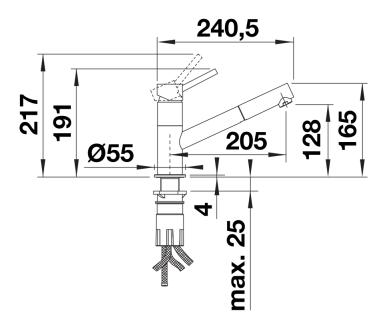

- Colour version for a perfect match with SILGRANIT sinks and bowls

### Colours



SILGRANIT Look dual finish anthracite/chrome

Available colours: black/chrome

anthracite/chrome
volcano grey/chrome
white/chrome
soft white/chrome
coffee/chrome

## Scope of supply

- 120° swivel spout for greater reach
- Ø 35 mm tap hole required
- With ceramic disk cartridge
- Patented jet regulator for markedly reduced scaling
- Spray made of plastic
- Nylon-sheathed spray hose
- Hose weight for reliable retraction
- Flexible connector pipes, 500 mm long and 3/8" nut
- Stabilisation plate to increase the stability of the tap when fitted in stainless steel sinks
- With non-return valve and thus guaranteed against reflux in accordance with EN 1717

### Details



Swivel range



# Side view hand gear 2D



Side view