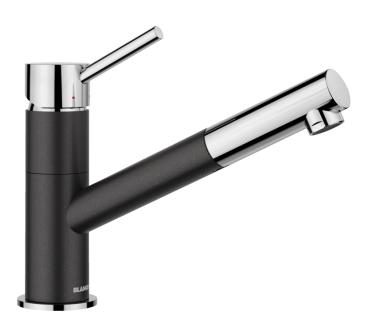

### Colours

SILGRANIT Look dual finish anthracite/chrome

Available colours: black/chrome

anthracite/chrome
volcano grey/chrome
white/chrome
soft white/chrome
coffee/chrome