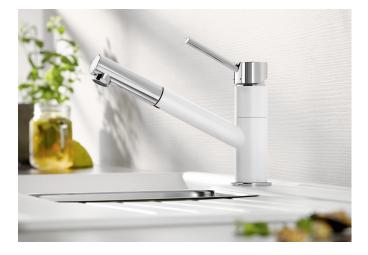

# Product information sheet KANO-S

Item no. 525038

**Benefits** 

- Slim tap in aesthetic design
- Pull-out spray hose for added reach and convenience
- Especially suitable for compact sinks
- Spout can be swivelled through 120° for greater reach
- Colour version for a perfect match with SILGRANIT sinks and bowls

### Colours

SILGRANIT Look dual finish anthracite/chrome

Available colours: black/chrome

anthracite/chrome
volcano grey/chrome
white/chrome
soft white/chrome
coffee/chrome