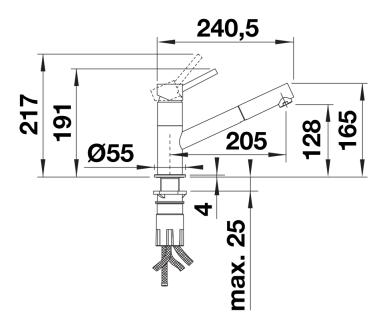

## Scope of supply

- 120° swivel spout for greater reach
- Ø 35 mm tap hole required
- With ceramic disk cartridge
- Patented jet regulator for markedly reduced scaling
- Spray made of plastic
- Nylon-sheathed spray hose
- Hose weight for reliable retraction
- Flexible connector pipes, 500 mm long and 3/8" nut
- Stabilisation plate to increase the stability of the tap when fitted in stainless steel sinks
- With non-return valve and thus guaranteed against reflux in accordance with EN 1717

# Side view hand gear 2D

Side view