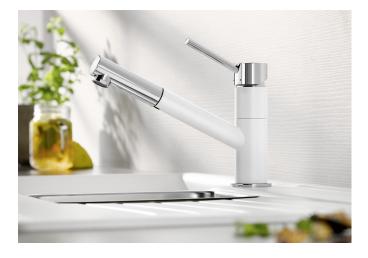

# Product information sheet KANO-S

Item no. 525040

**Benefits** 

- Slim tap in aesthetic design
- Pull-out spray hose for added reach and convenience
- Especially suitable for compact sinks
- Spout can be swivelled through 120° for greater reach
- Colour version for a perfect match with SILGRANIT sinks and bowls

### Colours

SILGRANIT Look dual finish white/chrome

Available colours:

black/chrome anthracite/chrome volcano grey/chrome white/chrome soft white/chrome coffee/chrome