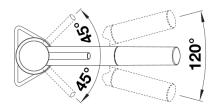

### Details

Swivel range

# Product information sheet KANO-S

Item no. 525040

**Benefits** 

- Slim tap in aesthetic design
- Pull-out spray hose for added reach and convenience
- Especially suitable for compact sinks
- Spout can be swivelled through 120° for greater reach
- Colour version for a perfect match with SILGRANIT sinks and bowls

## Scope of supply

- 120° swivel spout for greater reach
- Ø 35 mm tap hole required
- With ceramic disk cartridge
- Patented jet regulator for markedly reduced scaling
- Spray made of plastic
- Nylon-sheathed spray hose
- Hose weight for reliable retraction
- Flexible connector pipes, 500 mm long and 3/8" nut
- Stabilisation plate to increase the stability of the tap when fitted in stainless steel sinks
- With non-return valve and thus guaranteed against reflux in accordance with EN 1717