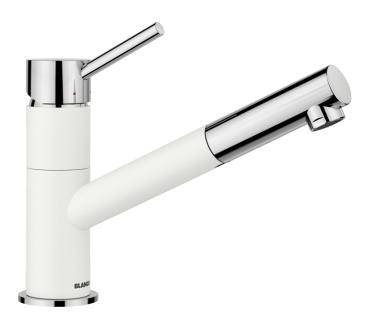

# Product information sheet KANO-S

Item no. 525040

**Benefits** 

- Slim tap in aesthetic design
- Pull-out spray hose for added reach and convenience
- Especially suitable for compact sinks
- Spout can be swivelled through 120° for greater reach
- Colour version for a perfect match with SILGRANIT sinks and bowls

### Colours

SILGRANIT Look dual finish white/chrome

Available colours:

black/chrome anthracite/chrome volcano grey/chrome white/chrome soft white/chrome coffee/chrome