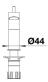

## Scope of supply

- 120° swivel spout for greater reach
- Ø 35 mm tap hole required
- With ceramic disk cartridge
- Patented jet regulator for markedly reduced scaling
- Spray made of plastic
- Nylon-sheathed spray hose
- Hose weight for reliable retraction
- Flexible connector pipes, 500 mm long and 3/8" nut
- Stabilisation plate to increase the stability of the tap when fitted in stainless steel sinks
- With non-return valve and thus guaranteed against reflux in accordance with EN 1717

# Side view hand gear 2D

Side view