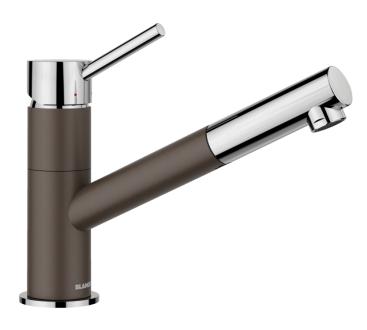

### Colours

SILGRANIT Look dual finish coffee/chrome

Available colours:

black/chrome anthracite/chrome volcano grey/chrome white/chrome soft white/chrome coffee/chrome