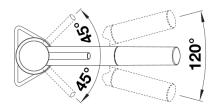

# Product information sheet KANO-S

Item no. 525043

**Benefits** 

- Slim tap in aesthetic design
- Pull-out spray hose for added reach and convenience
- Especially suitable for compact sinks
- Spout can be swivelled through 120° for greater reach
- Colour version for a perfect match with SILGRANIT sinks and bowls

## Scope of supply

- 120° swivel spout for greater reach
- Ø 35 mm tap hole required
- With ceramic disk cartridge
- Patented jet regulator for markedly reduced scaling
- Spray made of plastic
- Nylon-sheathed spray hose
- Hose weight for reliable retraction
- Flexible connector pipes, 500 mm long and 3/8" nut
- Stabilisation plate to increase the stability of the tap when fitted in stainless steel sinks
- With non-return valve and thus guaranteed against reflux in accordance with EN 1717

### Details

Swivel range