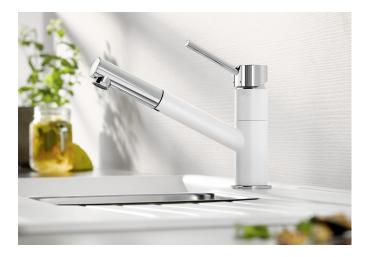

# Product information sheet KANO-S

Item no. 525043

**Benefits** 

- Slim tap in aesthetic design
- Pull-out spray hose for added reach and convenience
- Especially suitable for compact sinks
- Spout can be swivelled through 120° for greater reach
- Colour version for a perfect match with SILGRANIT sinks and bowls

### Colours

SILGRANIT Look dual finish coffee/chrome

Available colours:

black/chrome anthracite/chrome volcano grey/chrome white/chrome soft white/chrome coffee/chrome